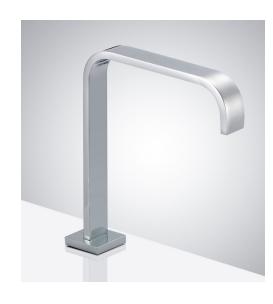

## TOUCHLESS COMMERCIAL AUTOMATIC SENSOR FAUCET IN CHROME SPECIFICATIONS

Size

## FEATURES

Commercial Grade Faucet, ADA Compliant, Cast Brass Spout, Quick Connect Fittings, Integrated Water Shut-off, Hygienic Line Flush, Water Usage and Battery Strength Reporting, Self-adapting Sensor