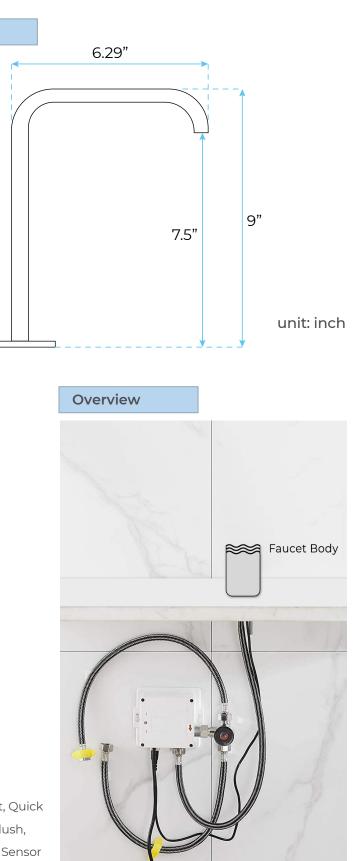

## TOUCHLESS COMMERCIAL AUTOMATIC SENSOR FAUCET IN CHROME SPECIFICATIONS

Size

All dimensions and specifications are nominal and may vary. Use actual products for accuracy in critical situations.