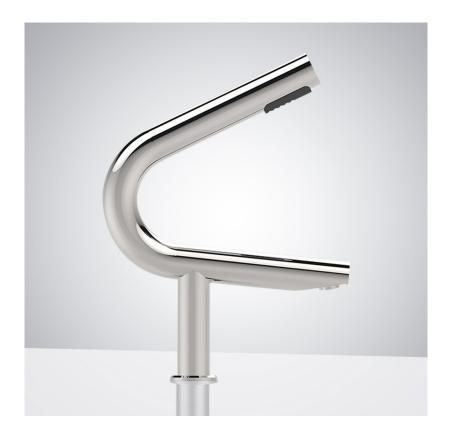

#### Features:

Quick Dry — High-speed airflow, 10-15 seconds dry time, four air speeds for adjustment.
Air Tap — The revolutionary design with an up and down array to effectively solve the problem of water splash.

3. Durable Construction — Using 304 stainless steel material cover in Tap, ABS plastic material cover in body, stable and durable.

4. Hygiene — With built-in Double filtration (HEPA + filter) to keep healthy and hygiene, prevent 99.9 of the bacteria from the air.

5. Installation— Requires matching basin design.

6. Improve efficiency — Greatly improve hand cleaning efficiency to finish hand washing and drying without leaving the sink.

7. Simple appearance — Simple, generous and artistic appearance to enrich the type of faucet.