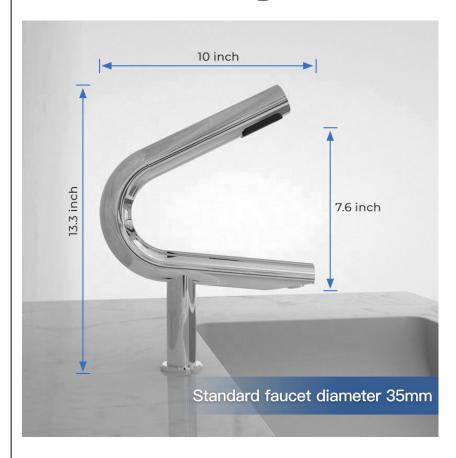

#### Specifications

Voltage: 100-130V / 220-240V Frequency: 50/60Hz Rated power: 1200-1400W Moter power: 550W Moter type: Carbon brush motor Heater type: Heating wire Material: 304 stainless steel / ABS Waterproof: IP24 Sensing type: Touch-free infrared Air speed: 90m/s Drying time: 10-15s Air temperature: 25-40°C Overtime protection: 45s Sensing distance: 100mm Noise level : 75dB@1m Net weight: 4.99kg Tap size: 35\*255\*338 mm Body size: 315\*215\*191 mm

All dimensions and specifications are nominal and may vary. Use actual products for accuracy in critical situations.