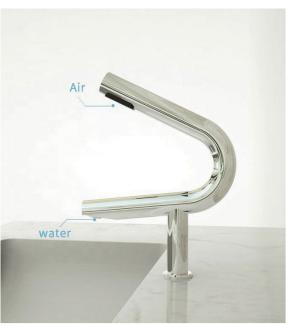

#### Features:

Quick Dry — High-speed airflow, 10-15 seconds dry time, four air speeds for adjustment.
Air Tap — The revolutionary design with an up and down array to effectively solve the problem of water splash.