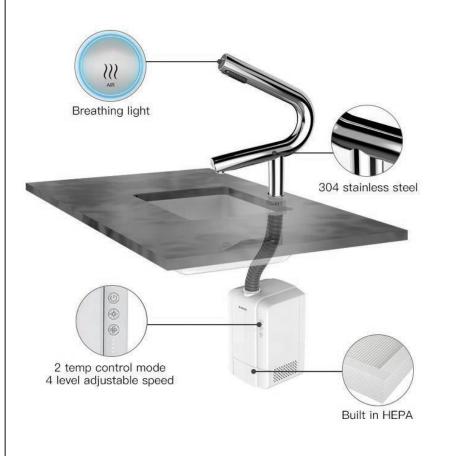

#### Specifications

Voltage: 100-130V / 220-240V Frequency: 50/60Hz Rated power: 1200-1400W Moter power: 550W Moter type: Carbon brush motor Heater type: Heating wire Material: 304 stainless steel / ABS Waterproof: IP24 Sensing type: Touch-free infrared Air speed: 90m/s Drying time: 10-15s Air temperature: 25-40°C Overtime protection: 45s Sensing distance: 100mm Noise level : 75dB@1m Net weight: 4.99kg Tap size: 35\*255\*338 mm Body size: 315\*215\*191 mm

#### Features:

Quick Dry — High-speed airflow, 10-15 seconds dry time, four air speeds for adjustment.
Air Tap — The revolutionary design with an up and down array to effectively solve the problem of water splash.

3. Durable Construction — Using 304 stainless steel material cover in Tap, ABS plastic material cover in body, stable and durable.

4. Hygiene — With built-in Double filtration (HEPA + filter) to keep healthy and hygiene, prevent 99.9 of the bacteria from the air.

8. Intelligent System

① Advanced sensing technology to avoid wrong induction. Air does not sense when using water, water does not sense when using gas;

2 Power-off memory function;

③ Intelligent heating and forced heating modes;

④ Respiration light reminder function.