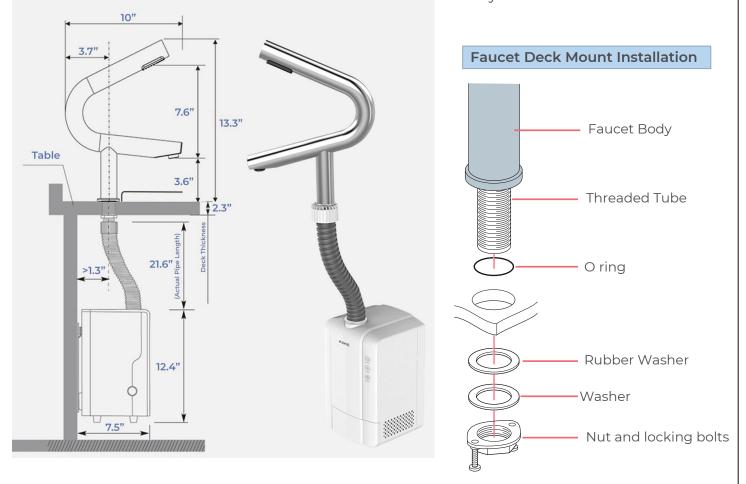

#### Specifications

Voltage: 100-130V / 220-240V Frequency: 50/60Hz Rated power: 1200-1400W Moter power: 550W Moter type: Carbon brush motor Heater type: Heating wire Material: 304 stainless steel / ABS Waterproof: IP24 Sensing type: Touch-free infrared Air speed: 90m/s Drying time: 10-15s Air temperature: 25-40°C Overtime protection: 45s Sensing distance: 100mm Noise level : 75dB@1m Net weight: 4.99kg Tap size: 35\*255\*338 mm Body size: 315\*215\*191 mm

All dimensions and specifications are nominal and may vary. Use actual products for accuracy in critical situations.

### Installation (Video)

For more detailed Installation, Scan Qr code :

(Fontana(Showers