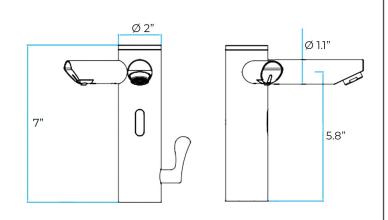

## SPECS:

Installation: Deck mounted Power Supply Options:

- · IP67 Dual power input box with a 9V battery (battery not included)
- · IP67 Dual power input box with a 9V transformer

Operating pressure: 0.5 - 8.0 bar (7 - 116 PSI). With a pressure over 8 bar, use a pressure reducing valve.

Minimum Sensor Range: 30 mm / 1.18" Maximum Sensor Range: 120 mm / 4.72" Water supply: Cold or premixed water

Water-Saving options: 4 LPM / 1.0 GPM - PCA

spray

Water temperature: 70°C Maximum

Security Time: Auto shutoff after 90 seconds