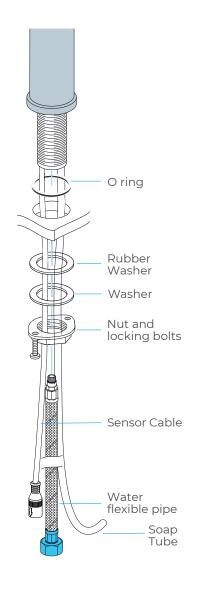

## SPECS:

Installation: Deck mounted Power Supply Options:

- · IP67 Dual power input box with a 9V battery (battery not included)
- · IP67 Dual power input box with a 9V transformer

Operating pressure: 0.5 - 8.0 bar (7 - 116 PSI). With a pressure over 8 bar, use a pressure reducing valve.