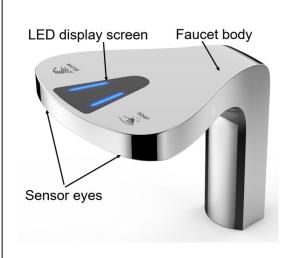

## **Technical Information**

- 2 in 1 laser sensor faucet and soap dispenser;
- Chrome plating brass body;
- With low soap indicator;
- Blue and red LED light display;
- The left side is for water and the right side is for soap;
- The laser sensors with two functions (water and soap) are independent and do not interfere with each other;