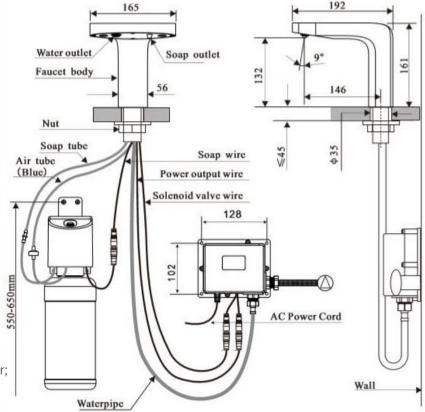

Unit: mm

- Patent foaming device/anti-backflow device;
- One button quick filling or recycle the liquid soap from the tube;
- Output volume and sensing distance are adjustable by dedicated remote
- Single hole installation which is easy and convenient;
- Larger washing space and soft water may reduce the chance of splashing water on the table;
- Foam type can save more than 30% liquid soap and easy to clean;
- The foam is delicate and the water is rich in bubbles which gives you the best washing feeling;
- Adopting international brand-name electronic components;
- Adopting professional moisture resistance sealant;
- Independent R&D soap pump with multiple anti-blocking measures.

All dimensions and specifications are nominal and may vary. Use actual products for accuracy in critical situations.