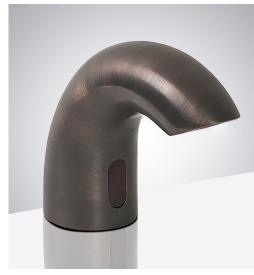

## **COMMERCIAL ANTIQUE BRONZE TOUCHLESS AUTOMATIC SENSOR FAUCET SPECIFICATIONS**

Specs

Power: AC & DC 6V (batteries not included)

Water Consumption: 0.05Mpa-0.6Mpa Detection Zone: 16-32 cm or adjustable Motor valve lifespan: up to 500000 flushes

## **FEATURES**

Commercial Grade Faucet, ADA Compliant, Cast Brass Spout, Quick Connect Fittings, Integrated Water Shut-off, Hygienic Line Flush, Water Usage and Battery Strength Reporting, Self-adapting Sensor