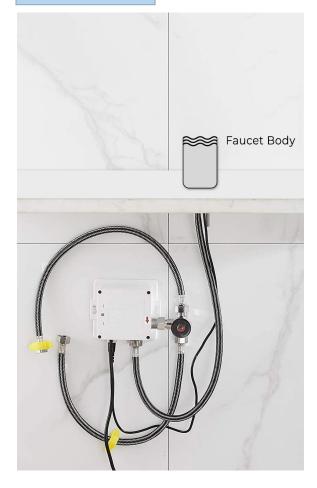

## **COMMERCIAL ANTIQUE BRONZE TOUCHLESS AUTOMATIC SENSOR FAUCET SPECIFICATIONS**

Specs

Power: AC & DC 6V (batteries not included)

Water Consumption: 0.05Mpa-0.6Mpa Detection Zone: 16-32 cm or adjustable Motor valve lifespan: up to 500000 flushes

Flux: ≥0.07L/S

Power Supply: Box Transformer (BOX)

Temperature Mixer: Below Deck Manual Mixing Valve (BDM)

Factory Default Timeout: 30s Factory Default GPC: 0.75

Working pressure: 0.05 - 1.6 Mpa