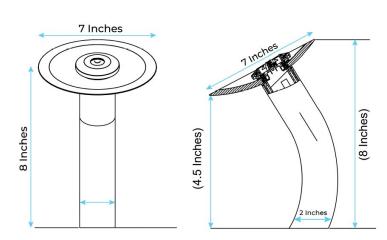

## FONTANA COMMERCIAL OIL RUBBED BRONZE WATERFALL AUTOMATIC MOTION SENSOR FAUCET **SPECS**