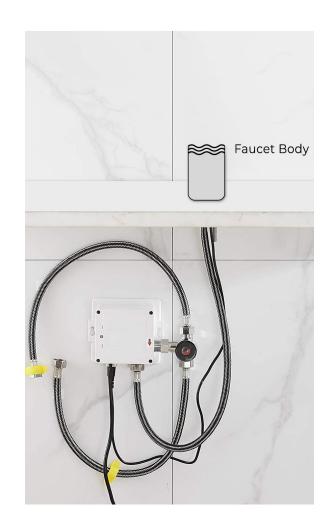

## **SPECS:**

Power: DC:6V(4AA alkaline battery) AC:220V-240V; 50/60HZ

Water Consumption: 0.05Mpa-0.6Mpa Detection Zone: 17 cm or adjustable Motor valve lifespan: up to 500000 flushes

Battery lifespan: 100000 cycles Static Power Consumption: 0.36mw Working Power consumption: 0.5mw Inductive Opening Time: < 1 second Inductive Closing Time: < 2 second Dia of inlet pipe : G1/2"(DN15) Suitable water pressure : 0.1-0.6 MPa (best water pressure is 0.1-0.3MPa) Flow Rate: 1.8 GPM