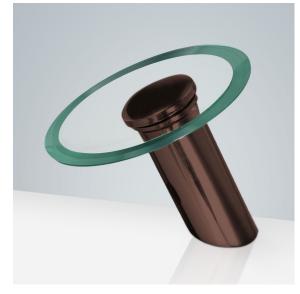

## FONTANA COMMERCIAL OIL RUBBED BRONZE WATERFALL AUTOMATIC MOTION SENSOR FAUCET **SPECS**