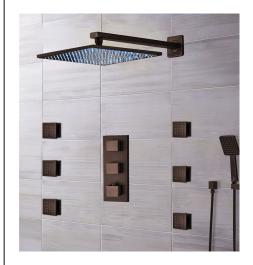

## SIERRA LIGHT OIL RUBBED BRONZE LED SHOWER SYSTEM SPECIFICATIONS

Product shown is only for installation display purpose

1. Pull out the small tips on the top and bottom of the

2.Use the "L" shape small Hex tool, turn counterclockwise to remove the square cover, then remove the trime plate

## **Body Jets**

**Shower Head** 

Thread Interface Size: G 1/2 Inch Type: Fixed Rotatable Type

Installation Type: Wall Mounted

Material: Brass

Feature: Can rotate 360 degrees

Flow Rate: 1.5 GPM / 5.7 LPM (each Bodyspray)