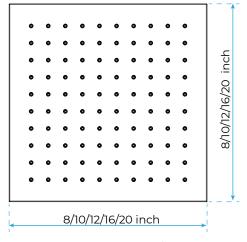

## **Body Jets**

**Shower Head** 

Thread Interface Size: G 1/2 Inch Type: Fixed Rotatable Type

Installation Type: Wall Mounted

Material: Brass

Feature: Can rotate 360 degrees

Flow Rate: 1.5 GPM / 5.7 LPM (each Bodyspray)