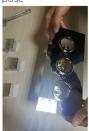

3.Turn counterclockwise

4.Pick up the black part

5.Use the wrench to rotate 6.Replace with the new one counterclockwise to remove we sent you the valve core 7 Assembli t

7.Assembli the valve body.