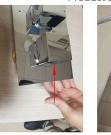

3.Turn counterclockwise

4.Pick up the black part

5.Use the wrench to rotate 6.Replace with the new one counterclockwise to remove we sent you the valve core 7 Assembli t

7.Assembli the valve body.