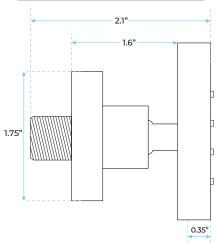

## **Hand Shower**

The minimum required water pressure is 0.05 MPa (0.5 bar). Flow rate 2.5 GPM (9.5 LPM).

Flow Rate: 1.8 gpm (6.8 l/min) @ 80 psi