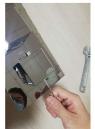

3.Turn counterclockwise

4.Pick up the black part

5.Use the wrench to rotate 6.Replace with the new one counterclockwise to remove we sent you the valve core 7 Assembli t

7.Assembli the valve body.