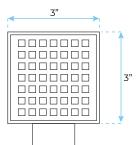

## **Body Jets**

**Shower Head** 

Thread Interface Size: G 1/2 Inch Type: Fixed Rotatable Type

Installation Type: Wall Mounted

Material: Brass

Feature: Can rotate 360 degrees

Flow Rate: 1.5 GPM / 5.7 LPM (each Bodyspray)