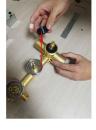

3.Turn counterclockwise

4.Pick up the black part

5.Use the wrench to rotate 6.Replace with the new one counterclockwise to remove we sent you the valve core 7 Assembli t

7.Assembli the valve body.