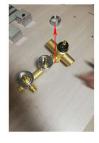

## SIERRA LIGHT OIL RUBBED BRONZE LED SHOWER SYSTEM SPECIFICATIONS

Product shown is only for installation display purpose

1. Pull out the small tips on the top and bottom of the

2.Use the "L" shape small Hex tool, turn counterclockwise to remove the square cover, then remove the trime plate