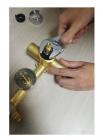

3.Turn counterclockwise

4.Pick up the black part

5.Use the wrench to rotate 6.Replace with the new one counterclockwise to remove we sent you the valve core 7 Assembli t

7.Assembli the valve body.