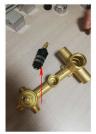

3.Turn counterclockwise

4.Pick up the black part

5.Use the wrench to rotate 6.Replace with the new one counterclockwise to remove we sent you the valve core 7 Assembli t

7.Assembli the valve body.