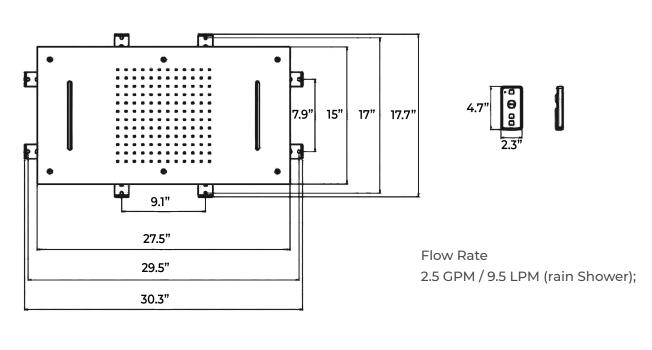

#### **Shower Head Size:**

1

## **Mixer Connection:**

The minimum required water pressure is 0.05 MPa (0.5 bar). Flow rate 2.5 GPM (9.5 LPM).