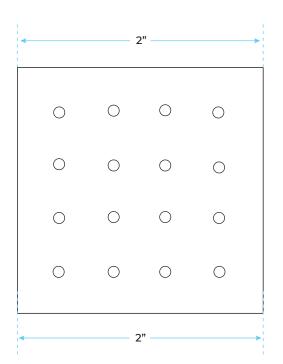

# FONTANA SHOWERS GOLD RECESSED SHOWER SET **SPECS**



## **Specifications**

Anti-scald

Fitting: Universal, can fit any standard

showerhead

Style: Contemporary Showerhead

High quality this modern shower head is made out of stainless steel, so it's made

to last!

Material: Solid Brass

Mount Method: Ceiling Recessed

Finish: Gold

Led Power Source: Water Flow

Connection: 1/2" US standard (included)

#### **Shower Head Size:**





1





#### **Hand Shower Size:**

## **Mixer Connection:**





The minimum required water pressure is 0.05 MPa (0.5 bar). Flow rate 2.5 GPM (9.5 LPM).

## **Body Jets Size:**





Feature: Can rotate 360 degrees

Flow Rate: 1.5 GPM / 5.7 LPM (each Bodyspray)