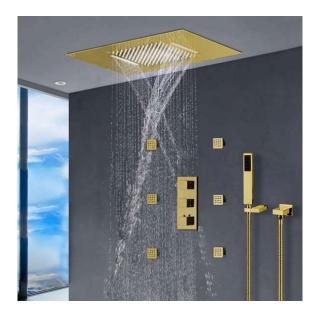

# FONTANA SHOWERS GOLD RECESSED SHOWER SET **SPECS**

## **Specifications**

Anti-scald

Fitting: Universal, can fit any standard

showerhead

Style: Contemporary Showerhead

High quality this modern shower head is made out of stainless steel, so it's made

to last!

Material: Solid Brass

Mount Method: Ceiling Recessed

Finish: Gold

Led Power Source: Water Flow

Connection: 1/2" US standard (included)