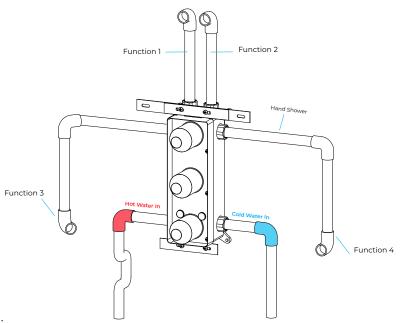

## **Mixer Connection:**

The minimum required water pressure is 0.05 MPa (0.5 bar). Flow rate 2.5 GPM (9.5 LPM).