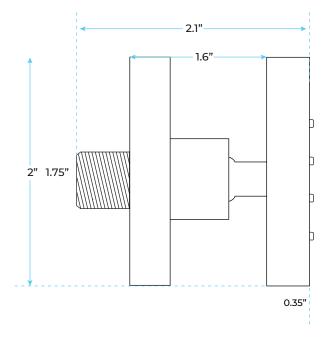

## **Body Jets Size:**

Feature: Can rotate 360 degrees

Flow Rate: 1.5 GPM / 5.7 LPM (each Bodyspray)