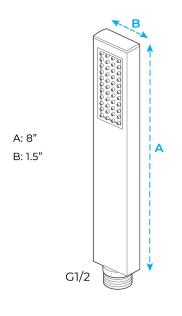

# FONTANA SHOWERS GOLD RECESSED SHOWER SET **SPECS**



## **Specifications**

Anti-scald

Fitting: Universal, can fit any standard

showerhead

Style: Contemporary Showerhead

High quality this modern shower head is made out of stainless steel, so it's made

to last!

Material: Solid Brass

Mount Method: Ceiling Recessed

Finish: Gold

Led Power Source: Water Flow

Connection: 1/2" US standard (included)

#### **Shower Head Size:**





1





#### **Hand Shower Size:**

## **Mixer Connection:**





The minimum required water pressure is 0.05 MPa (0.5 bar). Flow rate 2.5 GPM (9.5 LPM).

## **Body Jets Size:**





Feature: Can rotate 360 degrees

Flow Rate: 1.5 GPM / 5.7 LPM (each Bodyspray)