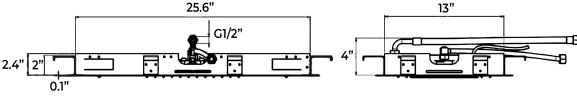

#### **Hand Shower Size:**

## **Body Jets Size:**

Feature: Can rotate 360 degrees

Flow Rate: 1.5 GPM / 5.7 LPM (each Bodyspray)