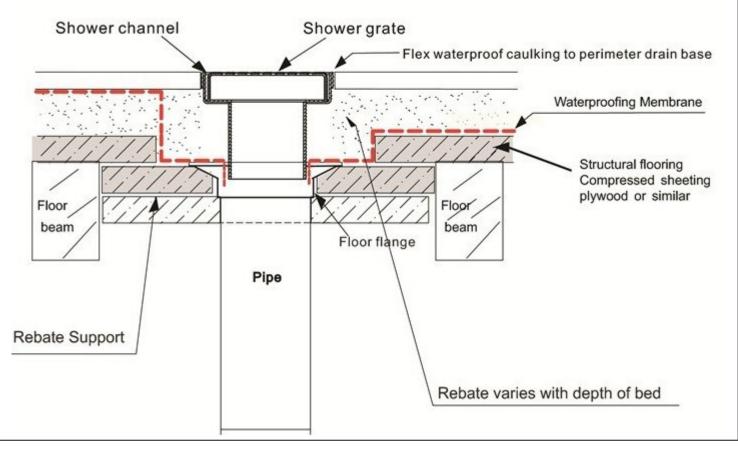

### 304 Brushed Nickel Solid Stainless Steel Round Anti-odor Floor Drain Bathroom Hardware Invisible **Shower Floor Drain Installation Instructions**



#### PRIOR TO INSTALLATION

Please read installation instructions below. All plumbing should be installed in accordance with applicable building codes and regulations.

Unpack and inspect the items for any shipping damages. If you find damages, do not install.

All products must be installed by a professional and certified plumber otherwise warranty may be voided.

### **POSSIBLE TOOLS REQUIRED\***



## Fontana Showers -

#### Installation on Concrete Slab



#### **Installation on Tember Floor**





## Fontana Showers®

# **Assembly** Size Ø 0.9" Ø 1.25" Pulling Ring Ø 1.8" 1.2mm SUS304 – Anti-odor; Prevent back flowing 2.7mm Ø 3.3" SUS304 Ø 4"