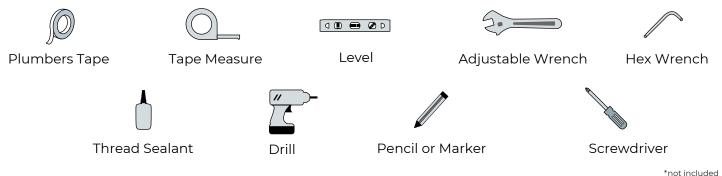

### 304 Brushed Nickel Solid Stainless Steel Round Anti-odor Floor Drain Bathroom Hardware Invisible **Shower Floor Drain Installation Instructions**



#### PRIOR TO INSTALLATION

Please read installation instructions below. All plumbing should be installed in accordance with applicable building codes and regulations.

Unpack and inspect the items for any shipping damages. If you find damages, do not install.

All products must be installed by a professional and certified plumber otherwise warranty may be voided.

### **POSSIBLE TOOLS REQUIRED\***



## Fontana Showers -

#### Installation on Concrete Slab



#### **Installation on Tember Floor**





## Fontana Showers®

# **Assembly** Size Ø 0.9" Ø 1.25" Pulling Ring Ø 1.8" 1.2mm SUS304 – Anti-odor; Prevent back flowing 2.7mm Ø 3.3" SUS304 Ø 4"