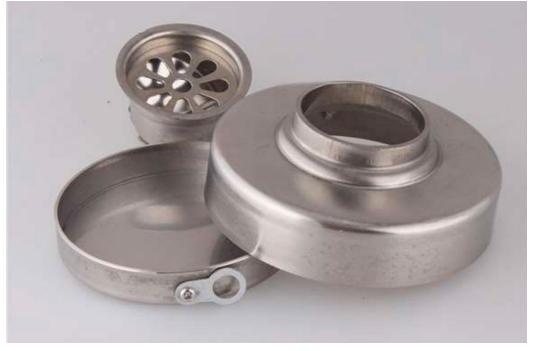

# **Assembly** Size Ø 0.9" Ø 1.25" Pulling Ring Ø 1.8" 1.2mm SUS304 – Anti-odor; Prevent back flowing 2.7mm Ø 3.3" SUS304 Ø 4"