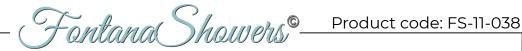

### 304 Brushed Nickel Solid Stainless Steel Round Anti-odor Floor Drain Bathroom Hardware Invisible **Shower Floor Drain Installation Instructions**

# **Assembly** Size Ø 0.9" Ø 1.25" Pulling Ring Ø 1.8" 1.2mm SUS304 – Anti-odor; Prevent back flowing 2.7mm Ø 3.3" SUS304 Ø 4"