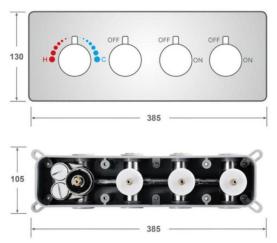

## SHOWER MIXER TEMPERATURE CONTROL CONCEALED THERMOSTATIC MIXING VALVE SPECIFICATIONS

With contemporary appearance and sleek lines, this 3-function thermostatic shower valve fits any bathroom. It features a rectangular cover plate with 4 round knobs to provide an easy operation over the flow and temperature of the water. Featuring 3 outlets, it diverts water among 3 functions with ease, which can work simultaneously or separately. Constructed from solid brass, this thermostatic shower valve will maintain a durable construction for long-term usage. Practical and functional, this thermostatic valve will protect you from scalding and offers you a comfortable shower experience.

- Every function is controlled by a single knob, so all the three functions can work simultaneously or separately.

- The handle knobs and cover plate are included.

-Inlet/Outlet : G1/2"

Product shown is only for installation display purpose

All dimensions and specifications are nominal and may vary. Use actual products for accuracy in critical situations.