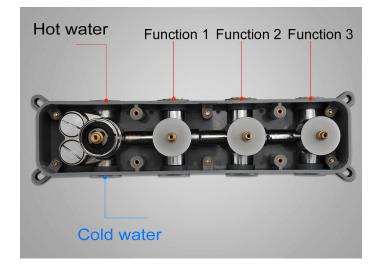

- Every function is controlled by a single knob, so all the three functions can work simultaneously or separately.

- The handle knobs and cover plate are included.

-Inlet/Outlet : G1/2"

Product shown is only for installation display purpose