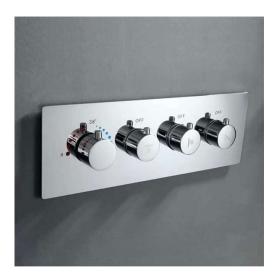

## SHOWER MIXER TEMPERATURE CONTROL CONCEALED THERMOSTATIC MIXING VALVE SPECIFICATIONS

With contemporary appearance and sleek lines, this 3-function thermostatic shower valve fits any bathroom. It features a rectangular cover plate with 4 round knobs to provide an easy operation over the flow and temperature of the water. Featuring 3 outlets, it diverts water among 3 functions with ease, which can work simultaneously or separately. Constructed from solid brass, this thermostatic shower valve will maintain a durable construction for long-term usage. Practical and functional, this thermostatic valve will protect you from scalding and offers you a comfortable shower experience.

- Every function is controlled by a single knob, so all the three functions can work simultaneously or separately.

- The handle knobs and cover plate are included.

-Inlet/Outlet : G1/2"

Product shown is only for installation display purpose