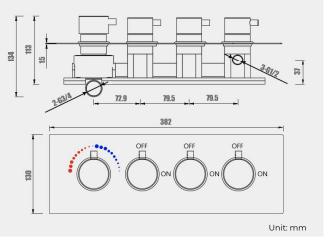

## SHOWER MIXER TEMPERATURE CONTROL CONCEALED THERMOSTATIC MIXING VALVE SPECIFICATIONS

With contemporary appearance and sleek lines, this 3-function thermostatic shower valve fits any bathroom. It features a rectangular cover plate with 4 round knobs to provide an easy operation over the flow and temperature of the water. Featuring 3 outlets, it diverts water among 3 functions with ease, which can work simultaneously or separately. Constructed from solid brass, this thermostatic shower valve will maintain a durable construction for long-term usage. Practical and functional, this thermostatic valve will protect you from scalding and offers you a comfortable shower experience.

- Every function is controlled by a single knob, so all the three functions can work simultaneously or separately.

- The handle knobs and cover plate are included.

-Inlet/Outlet : G1/2"

Product shown is only for installation display purpose