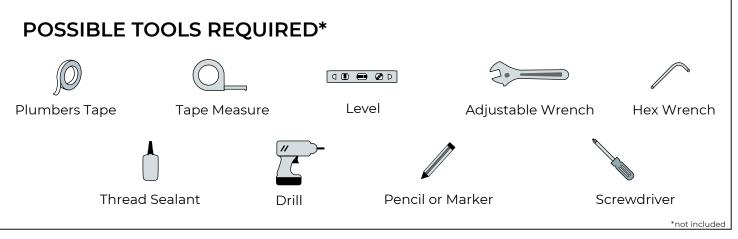

## PRIOR TO INSTALLATION

Please read installation instructions below. All plumbing should be installed in accordance with applicable building codes and regulations.

Unpack and inspect the items for any shipping damages. If you find damages, do not install.

All products must be installed by a professional and certified plumber otherwise warranty may be voided.

1