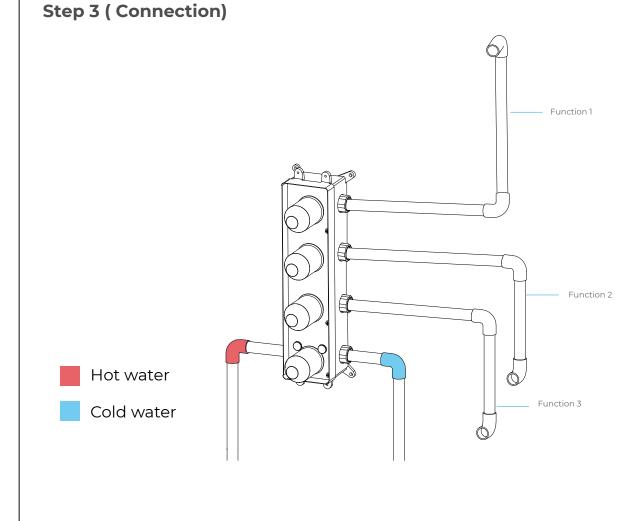

## **4 Knob Mixer Installation Instructions**

FontanaShowers

Step 4

FontanaShowers<sup>e</sup>