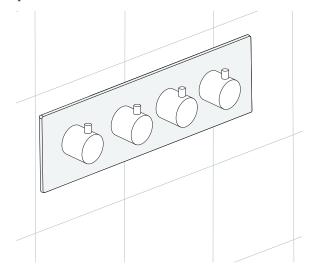

SHOWER MIXER TEMPERATURE CONTROL SHOWER SWITCH BRASS CONCEALED THERMOSTATIC MIXING VALVE INSTALLATION INSTRUCTIONS

(Fontana Showers<sup>e</sup>-



## PRIOR TO INSTALLATION

Please read installation instructions below. All plumbing should be installed in accordance with applicable building codes and regulations.

Unpack and inspect the items for any shipping damages. If you find damages, do not install.

All products must be installed by a professional and certified plumber otherwise warranty may be voided.



1

## FontanaShowers<sup>o</sup>-

## **4 Knob Mixer Installation Instructions**









FontanaShowers



Step 4





FontanaShowers<sup>e</sup>

## **Mixer Installations Instructions**

Step 1