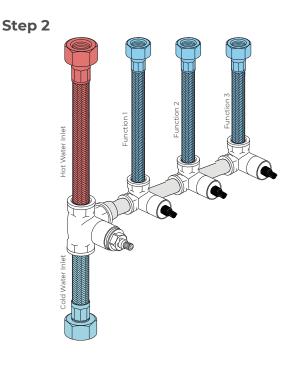

SHOWER MIXER TEMPERATURE CONTROL SHOWER SWITCH BRASS CONCEALED THERMOSTATIC MIXING VALVE INSTALLATION INSTRUCTIONS

(Fontana Showers<sup>e</sup>-



## PRIOR TO INSTALLATION

Please read installation instructions below. All plumbing should be installed in accordance with applicable building codes and regulations.

Unpack and inspect the items for any shipping damages. If you find damages, do not install.

All products must be installed by a professional and certified plumber otherwise warranty may be voided.



1

## FontanaShowers<sup>o</sup>-

## **4 Knob Mixer Installation Instructions**









FontanaShowers



Step 4





FontanaShowers<sup>e</sup>

## **Mixer Installations Instructions**

Step 1