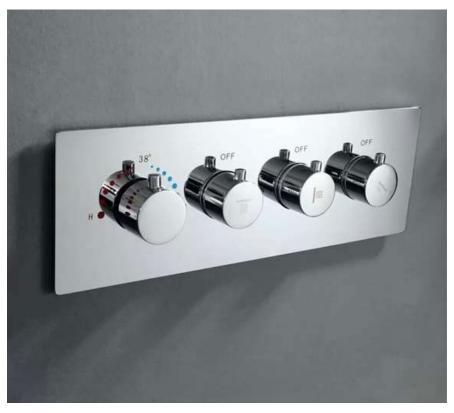

SHOWER MIXER TEMPERATURE CONTROL SHOWER SWITCH BRASS CONCEALED THERMOSTATIC MIXING VALVE INSTALLATION INSTRUCTIONS

(Fontana Showers<sup>e</sup>-