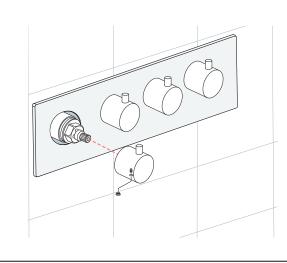

## **4 Knob Mixer Installation Instructions**

FontanaShowers

Step 4

FontanaShowers<sup>e</sup>