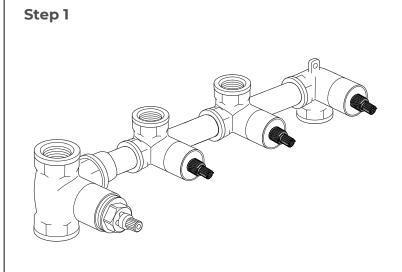

SHOWER MIXER TEMPERATURE CONTROL SHOWER SWITCH BRASS CONCEALED THERMOSTATIC MIXING VALVE INSTALLATION INSTRUCTIONS

(Fontana Showers<sup>e</sup>-



## PRIOR TO INSTALLATION

Please read installation instructions below. All plumbing should be installed in accordance with applicable building codes and regulations.

Unpack and inspect the items for any shipping damages. If you find damages, do not install.

All products must be installed by a professional and certified plumber otherwise warranty may be voided.



1

## FontanaShowers<sup>o</sup>-

## **4 Knob Mixer Installation Instructions**









FontanaShowers



Step 4





FontanaShowers<sup>e</sup>

## **Mixer Installations Instructions**

Step 1