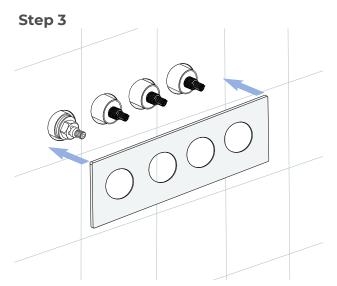

## **4 Knob Mixer Installation Instructions**

FontanaShowers

Step 4

FontanaShowers<sup>e</sup>