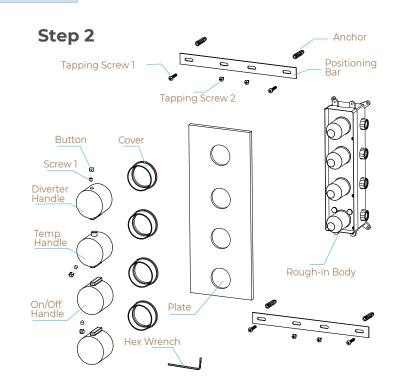

## **4 Knob Mixer Installation Instructions**

FontanaShowers

Step 4

FontanaShowers<sup>e</sup>