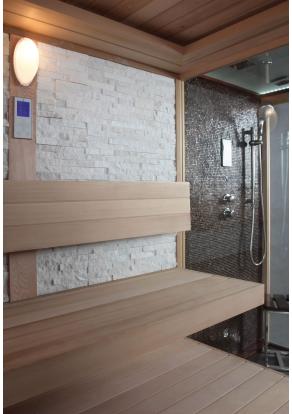

#### Harvia Thermometer/ Hygrometer

The thermometer is used for the sauna Temperature and humidity table are two become one. Beautiful appearance

#### LED colorful light

There are a lot of little LED light one the top of the sauna room. the color itself. It looks beautiful and become more romantic when vou have a sauna

304 Stainless Steel Handle

Beautiful of external appearance design. Help you easy to open the glass door. Make the sauna room more elegant.

## The Sauna area:

Material: hemlock/red cedar (imported)

Glass: 8mm or 10mm tempered safety glass (CCC certificated)

Sauna oven power: 6KW

Stone back wall (culture stone)

Sauna lamp (anti-explosion)

Luxury top star LED light (seven colors)

Back wall: mosaic

Glass: 8mm or 10mm tempered safety glass (CCC certificated)

Top shower and hand shower

Artificial stone shower tray

With stainless steel shower cair

Luxury top star LED light (seven colors)