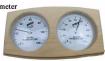

#### Harvia Thermometer/ Hygrometer

The thermometer is used for the sauna Temperature and humidity table are two become one. Beautiful appearance