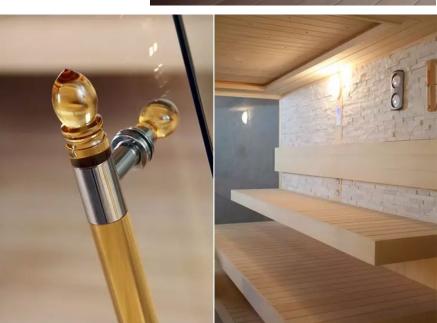

Wood chair (long for 3 people, two layers)

Sand timer

Hygrometer and temperature meter

Luxury crystal handle

Luxury brass hinge(chrome plated,looks very shine)

HiFi audio system inside (FM radio, CD player)

Steam generator: 3KW

Computer control panel with FM radio and speaker

Luxury crystal handle

Luxury brass hinge(chrome plated,looks very shine)

HiFi audio system inside (FM radio, CD player)