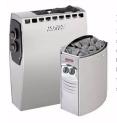

#### Harvia Sauna Heater

3KW and 4.5KW heater. The effect of auna heater mainly comes from the mineral elements in the sauna stones. The heating mode is through heating tube heating the sauna stone, and add the water to the stong, then it will generate steam and make the temperature

These two things are use for add the water to the stong. Log quality of a material and its natural environmental. workmanship