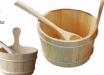

#### Harvia Sauna Heater

3KW and 4.5KW heater. The effect of auna heater mainly comes from the mineral elements in the sauna stones. The heating mode is through heating tube heating the sauna stone, and add the water to the stong, then it will generate steam and make the temperature

These two things are use for add the water to the stong. Log quality of a material and its natural environmental. workmanship