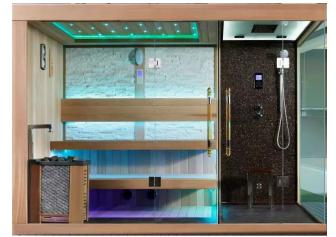

# RIVERA LUXURY STEAM SAUNA ROOM WITH SHOWER **SPECIFICATIONS**

Material: Red Cedar / Poplar / Hemlock White Pine /

Finland pine

Type: Sauna, Steam, Shower Wooden material: Red cedar Decoration: White stone Control system: 2pc

Lamp: Color lamp, LED color changing light, Head lamp 1pc

Music: Bluetooth, FM, MP3

Steam Engine: Steam Engine 3kW

Shower configuration: Top Shower, Hand showers

Heating device: Sauna heater 6kW

Accessories: Thermo-hygrometer, Sandglass, Automatic

sprinkler

Number of people: 3-6 person

## The Sauna area:

Material: hemlock/red cedar (imported)

Glass: 8mm or 10mm tempered safety glass (CCC certificated)

Sauna oven power: 6KW

Stone back wall (culture stone)

Sauna lamp (anti-explosion)

Luxury top star LED light (seven colors)

Wood chair (long for 3 people, two layers)

Sand timer

Hygrometer and temperature meter

Luxury crystal handle

Luxury brass hinge(chrome plated,looks very shine)

HiFi audio system inside (FM radio, CD player)

Back wall: mosaic

Glass: 8mm or 10mm tempered safety glass (CCC certificated)

Top shower and hand shower

Artificial stone shower tray

With stainless steel shower cair

Luxury top star LED light (seven colors)

Steam generator: 3KW

Computer control panel with FM radio and speaker

Luxury crystal handle

Luxury brass hinge(chrome plated,looks very shine)

HiFi audio system inside (FM radio, CD player)