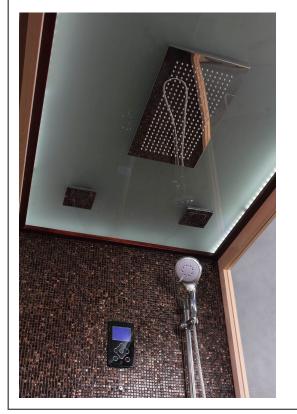

Back wall: mosaic

Glass: 8mm or 10mm tempered safety glass (CCC certificated)

Top shower and hand shower

Artificial stone shower tray

With stainless steel shower cair

Luxury top star LED light (seven colors)