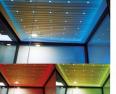

#### LED colorful light

There are a lot of little LED light one the top of the sauna room. the color itself. It looks beautiful and become more romantic when vou have a sauna

304 Stainless Steel Handle

Beautiful of external appearance design. Help you easy to open the glass door. Make the sauna room more elegant.

## The Sauna area:

Material: hemlock/red cedar (imported)

Glass: 8mm or 10mm tempered safety glass (CCC certificated)

Sauna oven power: 6KW

Stone back wall (culture stone)

Sauna lamp (anti-explosion)

Luxury top star LED light (seven colors)