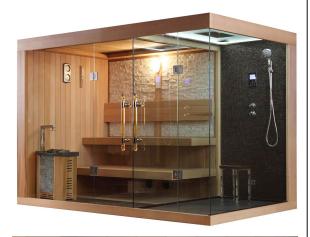

# RIVERA LUXURY STEAM SAUNA ROOM WITH SHOWER **SPECIFICATIONS**

Material: Red Cedar / Poplar / Hemlock White Pine /

Finland pine

Type: Sauna, Steam, Shower Wooden material: Red cedar Decoration: White stone Control system: 2pc

Lamp: Color lamp, LED color changing light, Head lamp 1pc

Music: Bluetooth, FM, MP3

Steam Engine: Steam Engine 3kW

Shower configuration: Top Shower, Hand showers

Heating device: Sauna heater 6kW

Accessories: Thermo-hygrometer, Sandglass, Automatic

sprinkler

Number of people: 3-6 person

## The Sauna area:

Material: hemlock/red cedar (imported)

Glass: 8mm or 10mm tempered safety glass (CCC certificated)

Sauna oven power: 6KW

Stone back wall (culture stone)

Sauna lamp (anti-explosion)

Luxury top star LED light (seven colors)

Wood chair (long for 3 people, two layers)

Sand timer

Hygrometer and temperature meter

Luxury crystal handle

Luxury brass hinge(chrome plated,looks very shine)

HiFi audio system inside (FM radio, CD player)

Back wall: mosaic

Glass: 8mm or 10mm tempered safety glass (CCC certificated)

Top shower and hand shower

Artificial stone shower tray

With stainless steel shower cair

Luxury top star LED light (seven colors)

Steam generator: 3KW

Computer control panel with FM radio and speaker

Luxury crystal handle

Luxury brass hinge(chrome plated,looks very shine)

HiFi audio system inside (FM radio, CD player)