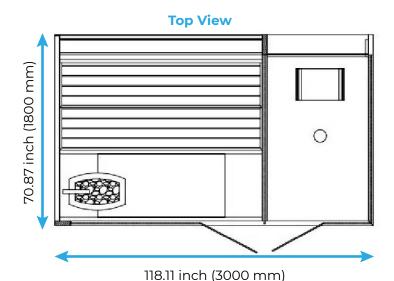

### **Front View**

118.11 inch (3000 mm)

All dimensions and specifications are nominal and may vary. Use actual products for accuracy in critical situations.