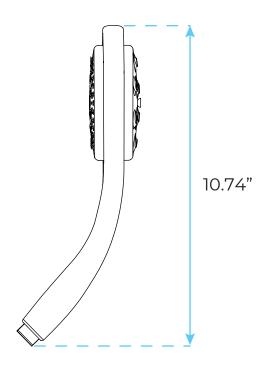

COLOR CHANGING LED SHOWER HEAD WITH ADJUSTABLE BODY JETS AND MIXER **SPECS**



#### **Specifications**

MATERIAL: SOLID BRASS

STYLE: CONTEMPORARY RAIN SHOWERHEAD SHOWERHEAD HEIGHT (THICKNESS): 0.33"

SHOWERHEAD SIZE AVAILABLE: 8", 10", 12", 16", 20",

LED POWER SOURCE: WATER FLOW LED COLOR: BLUE, GREEN, RED

#### **Shower Head Size:**



8"



Sizes options: Flow Rate

8", 10", 12", 16", 20", 24" 1.8 GPM / 6.8 LPM

The LED light will change its color by detecting water temperature:

0-30°C (32-86°F): Blue LED 30-40°C (86-104°F): Green LED 40-50°C (104-122°F): Red LED

50-100°C (122-212°F): Flashing Red LED

Note: The LED lights are powered by water flow, and will be activated once the water is turned on.



# Fontana Showers 6-

#### **Mixer Connection:**



### **Hand Shower Size:**





Flow rate 2.0 GPM (9.5 LPM).

# Fontana Showers 6-

### **Body Jets Size:**





Thread Interface Size: G 1/2 Inch

Function: Rainfall

Type: Fixed Rotatable Type Installation Type: Wall Mounted

Size: 50\* 50 mm(2 inch)

Material: Brass

Feature: Can rotate 360 degrees Flow Rate: 1.5 GPM / 5.7 LPM (each

Bodyspray)