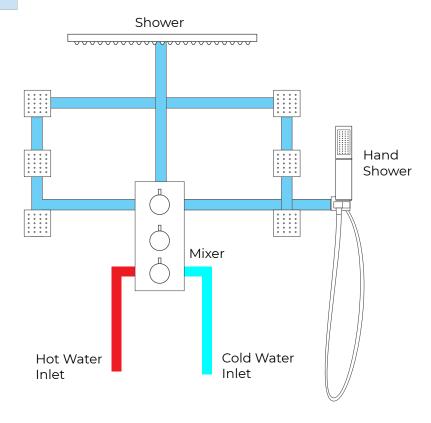

## FONTANA VERSILIA COLOR CHANGING LED SHOWER HEAD WITH ADJUSTABLE BODY JETS AND MIXER **SPECS**



#### **Specifications**

MATERIAL: SOLID BRASS

STYLE: CONTEMPORARY RAIN SHOWERHEAD SHOWERHEAD HEIGHT (THICKNESS): 0.33"

SHOWERHEAD SIZE AVAILABLE: 8", 10", 12", 16", 20",

LED POWER SOURCE: WATER FLOW LED COLOR: BLUE, GREEN, RED

#### **Shower Head Size:**



8"



Sizes options: Flow Rate

8", 10", 12", 16", 20", 24" 1.8 GPM / 6.8 LPM

The LED light will change its color by detecting water temperature:

0-30°C (32-86°F): Blue LED 30-40°C (86-104°F): Green LED 40-50°C (104-122°F): Red LED

50-100°C (122-212°F): Flashing Red LED

Note: The LED lights are powered by water flow, and will be activated once the water is turned on.



# Fontana Showers 6-

#### **Mixer Connection:**



### **Hand Shower Size:**





Flow rate 2.0 GPM (9.5 LPM).

# Fontana Showers 6-

### **Body Jets Size:**





Thread Interface Size: G 1/2 Inch

Function: Rainfall

Type: Fixed Rotatable Type Installation Type: Wall Mounted

Size: 50\* 50 mm(2 inch)

Material: Brass

Feature: Can rotate 360 degrees Flow Rate: 1.5 GPM / 5.7 LPM (each

Bodyspray)