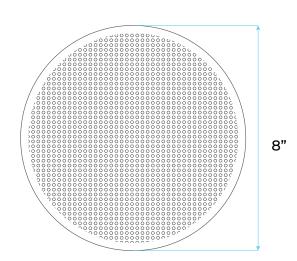

#### **Specifications**

MATERIAL: SOLID BRASS

STYLE: CONTEMPORARY RAIN SHOWERHEAD SHOWERHEAD HEIGHT (THICKNESS): 0.33"

SHOWERHEAD SIZE AVAILABLE: 8", 10", 12", 16", 20",

LED POWER SOURCE: WATER FLOW LED COLOR: BLUE, GREEN, RED

#### **Shower Head Size:**

8"

Sizes options: Flow Rate

8", 10", 12", 16", 20", 24" 1.8 GPM / 6.8 LPM

The LED light will change its color by detecting water temperature:

0-30°C (32-86°F): Blue LED 30-40°C (86-104°F): Green LED 40-50°C (104-122°F): Red LED