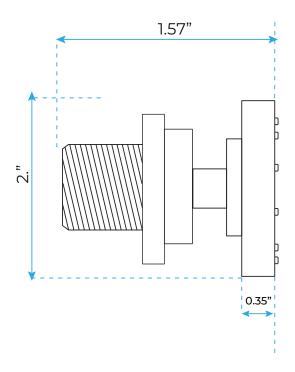

### **Body Jets Size:**

Thread Interface Size: G 1/2 Inch

Function: Rainfall

Type: Fixed Rotatable Type Installation Type: Wall Mounted

Size: 50\* 50 mm(2 inch)

Material: Brass

Feature: Can rotate 360 degrees Flow Rate: 1.5 GPM / 5.7 LPM (each

Bodyspray)