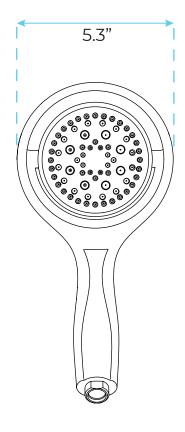

A COLOR CHANGING LED SHOWER HEAD WITH ADJUSTABLE BODY JETS AND MIXER **SPECS**



#### **Specifications**

MATERIAL: SOLID BRASS

STYLE: CONTEMPORARY RAIN SHOWERHEAD SHOWERHEAD HEIGHT (THICKNESS): 0.33"

SHOWERHEAD SIZE AVAILABLE: 8", 10", 12", 16", 20",

LED POWER SOURCE: WATER FLOW LED COLOR: BLUE, GREEN, RED

#### **Shower Head Size:**



8"



Sizes options: Flow Rate

8", 10", 12", 16", 20", 24" 1.8 GPM / 6.8 LPM

The LED light will change its color by detecting water temperature:

0-30°C (32-86°F): Blue LED 30-40°C (86-104°F): Green LED 40-50°C (104-122°F): Red LED

50-100°C (122-212°F): Flashing Red LED

Note: The LED lights are powered by water flow, and will be activated once the water is turned on.



# Fontana Showers 6-

#### **Mixer Connection:**



### **Hand Shower Size:**





Flow rate 2.0 GPM (9.5 LPM).

# Fontana Showers 6-

### **Body Jets Size:**





Thread Interface Size: G 1/2 Inch

Function: Rainfall

Type: Fixed Rotatable Type Installation Type: Wall Mounted

Size: 50\* 50 mm(2 inch)

Material: Brass

Feature: Can rotate 360 degrees Flow Rate: 1.5 GPM / 5.7 LPM (each

Bodyspray)