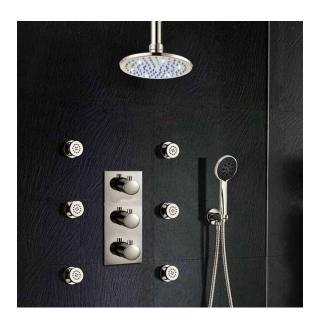

## FONTANA VERSILIA COLOR CHANGING LED SHOWER HEAD WITH ADJUSTABLE BODY JETS AND MIXER **SPECS**

#### **Specifications**

MATERIAL: SOLID BRASS

STYLE: CONTEMPORARY RAIN SHOWERHEAD SHOWERHEAD HEIGHT (THICKNESS): 0.33"

SHOWERHEAD SIZE AVAILABLE: 8", 10", 12", 16", 20",

LED POWER SOURCE: WATER FLOW LED COLOR: BLUE, GREEN, RED

#### **Shower Head Size:**

8"

Sizes options: Flow Rate

8", 10", 12", 16", 20", 24" 1.8 GPM / 6.8 LPM

The LED light will change its color by detecting water temperature:

0-30°C (32-86°F): Blue LED 30-40°C (86-104°F): Green LED 40-50°C (104-122°F): Red LED

#### **Mixer Connection:**

### **Hand Shower Size:**

Flow rate 2.0 GPM (9.5 LPM).

### **Body Jets Size:**

Thread Interface Size: G 1/2 Inch

Function: Rainfall

Type: Fixed Rotatable Type Installation Type: Wall Mounted

Size: 50\* 50 mm(2 inch)

Material: Brass

Feature: Can rotate 360 degrees Flow Rate: 1.5 GPM / 5.7 LPM (each