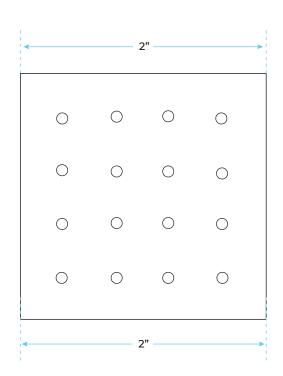

### Specifications:

Thread Interface Size: G 1/2 Inch

Function: Rainfall

Shower Head Feature: Water Saving

Shower Heads

Type: Fixed Rotatable Type
Installation Type: Wall Mounted

Size: 50\* 50 mm(2 inch)

Material: Brass

Feature: Can rotate 360 degrees Flow Rate: 1.5 GPM / 5.7 LPM (each

Bodyspray)