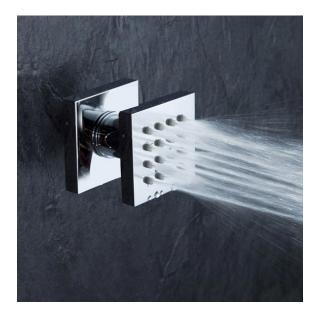

## **Body Shower Size:**

### Specifications:

Thread Interface Size: G 1/2 Inch

Function: Rainfall

Shower Head Feature: Water Saving

Shower Heads

Type: Fixed Rotatable Type
Installation Type: Wall Mounted

Size: 50\* 50 mm(2 inch)

Material: Brass

Feature: Can rotate 360 degrees Flow Rate: 1.5 GPM / 5.7 LPM (each

Bodyspray)