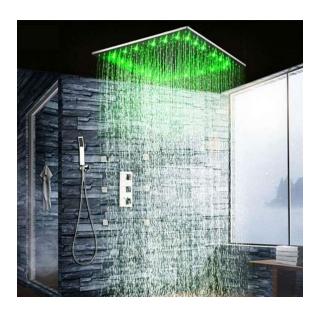

#### **Shower Head Size:**

20"

Flow Rate

2.5 GPM / 9.5 LPM (rain Shower);

The LED light will change its color by detecting water temperature:

0-30°C (32-86°F): Blue LED

30-40°C (86-104°F): Green LED 40-50°C (104-122°F): Red LED

50-100°C (122-212°F): Flashing Red LED

Note: The LED lights are powered by water flow, and will be activated once the water is turned on.

20"