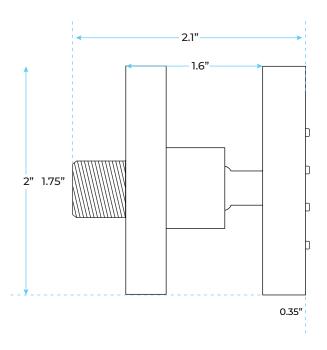

## **Body Shower Size:**

### Specifications:

Thread Interface Size: G 1/2 Inch

Function: Rainfall

Shower Head Feature: Water Saving

Shower Heads

Type: Fixed Rotatable Type
Installation Type: Wall Mounted

Size: 50\* 50 mm(2 inch)

Material: Brass

Feature: Can rotate 360 degrees Flow Rate: 1.5 GPM / 5.7 LPM (each

Bodyspray)