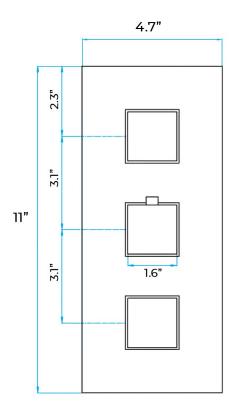

## **Body Shower Size:**

Feature: Can rotate 360 degrees Flow Rate: 1.5 GPM / 5.7 LPM (each

Bodyspray)