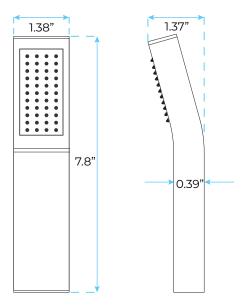

#### **Hand Shower Size:**

The minimum required water pressure is 0.05 MPa (0.5 bar).

Flow rate 2.5 GPM (9.5 LPM).