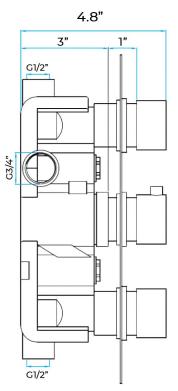

### **Mixer Size:**

#### **Specifications**

INLET AND OUTLET: G1/2" X G1/2"

SHAPE: SQUARE

MATERIAL: STAINLESS STEEL

FINISH: CHROME

MATERIALS: SOLID BRASS