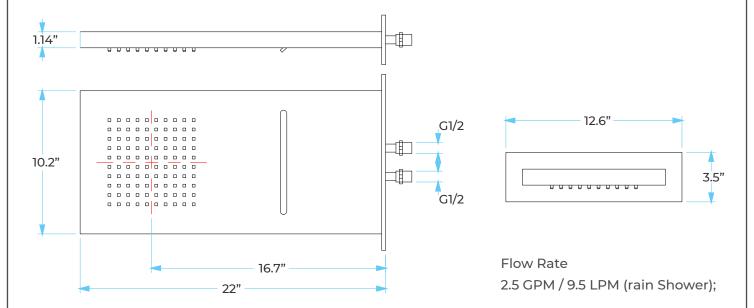

# **Shower Head**

The LED light will change its color by detecting water temperature:

0-30°C (32-86°F): Blue LED 30-40°C (86-104°F): Green LED

40-50°C (104-122°F): Red LED 50-100°C (122-212°F): Flashing Red LED

Note: The LED lights are powered by water flow, and will be activated once the water is

1

turned on.