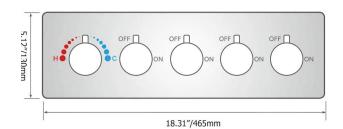

# Fontana Lima LED Ultra Shower Set in **Matte Black Finish Specifications**



### **Hand Shower**



The minimum required water pressure is 0.05 MPa (0.5 bar).

Flow rate 2.5 GPM (9.5 LPM).

# **Shower Head**



The LED light will change its color by detecting water temperature:

0-30°C (32-86°F): Blue LED 30-40°C (86-104°F): Green LED

40-50°C (104-122°F): Red LED 50-100°C (122-212°F): Flashing Red LED

Note: The LED lights are powered by water flow, and will be activated once the water is

1

turned on.



# Fontana Showers®

### Mixer







# **Shower Body Jets**





# **FEATURES**

Material: Brass

Assembly Required: No Base Plate Height: 5-1/8" Base Plate Width: 5-1/8" Jet Surface Area: 3-1/8" Surface Depth: 1/4" Adjustment Angle: 5° Male NPT Connection: 1/2"

Maximum Flow Rate: 2.5 GPM (9.5L/min) max @ 80 psi