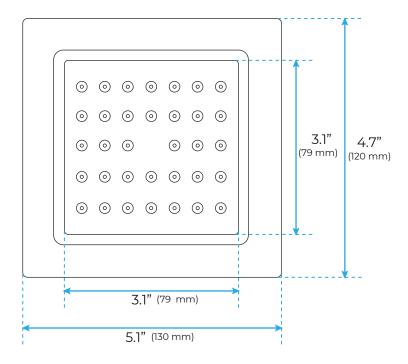

# **Shower Body Jets**

# **FEATURES**

Material: Brass

Assembly Required: No Base Plate Height: 5-1/8" Base Plate Width: 5-1/8" Jet Surface Area: 3-1/8" Surface Depth: 1/4" Adjustment Angle: 5° Male NPT Connection: 1/2"

Maximum Flow Rate: 2.5 GPM (9.5L/min) max @ 80 psi