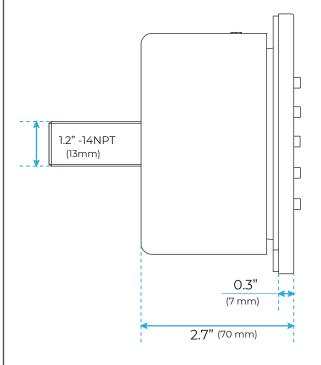

# Fontana Lima LED Ultra Shower Set in **Matte Black Finish Specifications**



### **Hand Shower**



The minimum required water pressure is 0.05 MPa (0.5 bar).

Flow rate 2.5 GPM (9.5 LPM).

# **Shower Head**



The LED light will change its color by detecting water temperature:

0-30°C (32-86°F): Blue LED 30-40°C (86-104°F): Green LED

40-50°C (104-122°F): Red LED 50-100°C (122-212°F): Flashing Red LED

Note: The LED lights are powered by water flow, and will be activated once the water is

1

turned on.



# Fontana Showers®

### Mixer







# **Shower Body Jets**





# **FEATURES**

Material: Brass

Assembly Required: No Base Plate Height: 5-1/8" Base Plate Width: 5-1/8" Jet Surface Area: 3-1/8" Surface Depth: 1/4" Adjustment Angle: 5° Male NPT Connection: 1/2"

Maximum Flow Rate: 2.5 GPM (9.5L/min) max @ 80 psi