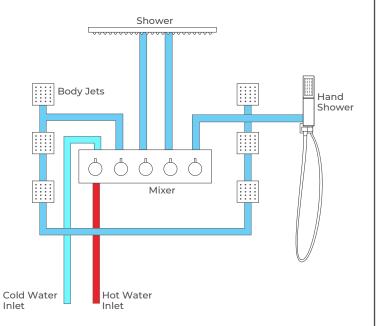

### **Hand Shower**

The minimum required water pressure is 0.05 MPa (0.5 bar).

Flow rate 2.5 GPM (9.5 LPM).

### Mixer

# **Shower Body Jets**