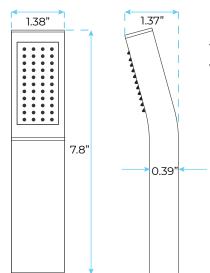

### **Hand Shower**

The minimum required water pressure is 0.05 MPa (0.5 bar).

Flow rate 2.5 GPM (9.5 LPM).