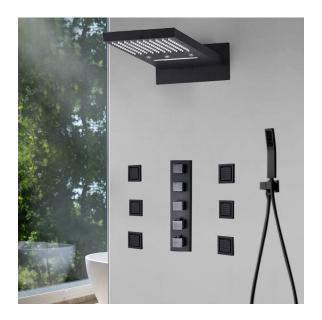

# Fontana Lima LED Ultra Shower Set in **Matte Black Finish Specifications**

# **Shower Body Jets**

# **FEATURES**

Material: Brass

Assembly Required: No Base Plate Height: 5-1/8" Base Plate Width: 5-1/8" Jet Surface Area: 3-1/8" Surface Depth: 1/4" Adjustment Angle: 5° Male NPT Connection: 1/2"

Maximum Flow Rate: 2.5 GPM (9.5L/min) max @ 80 psi