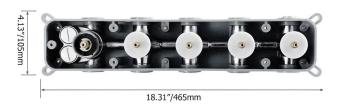

# Fontana Lima LED Ultra Shower Set in **Matte Black Finish Specifications**



### **Hand Shower**



The minimum required water pressure is 0.05 MPa (0.5 bar).

Flow rate 2.5 GPM (9.5 LPM).

# **Shower Head**



The LED light will change its color by detecting water temperature:

0-30°C (32-86°F): Blue LED 30-40°C (86-104°F): Green LED

40-50°C (104-122°F): Red LED 50-100°C (122-212°F): Flashing Red LED

Note: The LED lights are powered by water flow, and will be activated once the water is

1

turned on.



# Fontana Showers®

### Mixer







# **Shower Body Jets**





# **FEATURES**

Material: Brass

Assembly Required: No Base Plate Height: 5-1/8" Base Plate Width: 5-1/8" Jet Surface Area: 3-1/8" Surface Depth: 1/4" Adjustment Angle: 5° Male NPT Connection: 1/2"

Maximum Flow Rate: 2.5 GPM (9.5L/min) max @ 80 psi