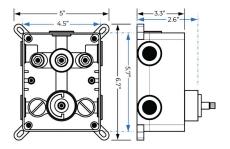

YAL OIL RUBBED BRONZE DIGITAL RAINFALL LED SHOWER SYSTEM SPECS



### **Specifications**

FINISH: OIL RUBBED BRONZE (ORB)

STYLE: CONTEMPORARY RAIN SHOWERHEAD SHOWERHEAD HEIGHT (THICKNESS): 0.33"

LED POWER SOURCE: WATER FLOW LED COLOR: BLUE, GREEN, RED

SHOWER HEAD MOUNT METHOD: CEILING MOUNT

CONNECTION: 1/2" US STANDARD

#### **Shower Head Size:**

31"



Size option - 31" x 31"

40" x 20" 40: x 40"

Flow Rate

2.5 GPM / 9.5 LPM (rain Shower);

The LED light will change its color by detecting water temperature:

0-30°C (32-86°F): Blue LED 30-40°C (86-104°F): Green LED 40-50°C (104-122°F): Red LED

50-100°C (122-212°F): Flashing Red LED

Note: The LED lights are powered by water flow, and will be activated once the water is turned on.



31"

# Fontana Showers 6-

### **Mixer Size:**







### **Hand Shower Size:**



The minimum required water pressure is 0.05 MPa (0.5 bar). Flow rate 2.5 GPM (9.5 LPM).



## **Body Jets Size:**



Flow rate: 1.5 GPM / 5.7 LPM (each Bodyspray)