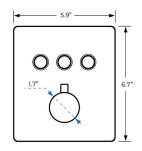

ROYAL OIL RUBBED BRONZE DIGITAL RAINFALL LED SHOWER SYSTEM SPECS



### **Specifications**

FINISH: OIL RUBBED BRONZE (ORB)

STYLE: CONTEMPORARY RAIN SHOWERHEAD SHOWERHEAD HEIGHT (THICKNESS): 0.33"

LED POWER SOURCE: WATER FLOW LED COLOR: BLUE, GREEN, RED

SHOWER HEAD MOUNT METHOD: CEILING MOUNT

CONNECTION: 1/2" US STANDARD

#### **Shower Head Size:**

31"



Size option - 31" x 31"

40" x 20" 40: x 40"

Flow Rate

2.5 GPM / 9.5 LPM (rain Shower);

The LED light will change its color by detecting water temperature:

0-30°C (32-86°F): Blue LED 30-40°C (86-104°F): Green LED 40-50°C (104-122°F): Red LED

50-100°C (122-212°F): Flashing Red LED

Note: The LED lights are powered by water flow, and will be activated once the water is turned on.



31"

# Fontana Showers 6-

### **Mixer Size:**







### **Hand Shower Size:**



The minimum required water pressure is 0.05 MPa (0.5 bar). Flow rate 2.5 GPM (9.5 LPM).



## **Body Jets Size:**



Flow rate: 1.5 GPM / 5.7 LPM (each Bodyspray)