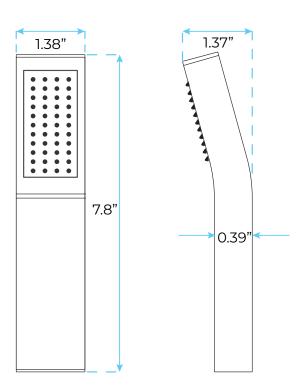

### **Hand Shower Size:**

The minimum required water pressure is 0.05 MPa (0.5 bar). Flow rate 2.5 GPM (9.5 LPM).