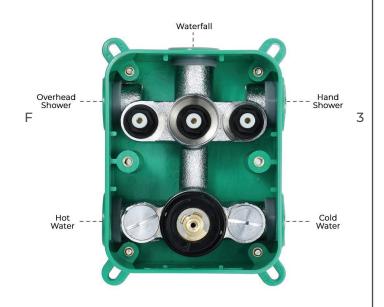

L OIL RUBBED BRONZE DIGITAL RAINFALL LED SHOWER SYSTEM SPECS



### **Specifications**

FINISH: OIL RUBBED BRONZE (ORB)

STYLE: CONTEMPORARY RAIN SHOWERHEAD SHOWERHEAD HEIGHT (THICKNESS): 0.33"

LED POWER SOURCE: WATER FLOW LED COLOR: BLUE, GREEN, RED

SHOWER HEAD MOUNT METHOD: CEILING MOUNT

CONNECTION: 1/2" US STANDARD

#### **Shower Head Size:**

31"



Size option - 31" x 31"

40" x 20" 40: x 40"

Flow Rate

2.5 GPM / 9.5 LPM (rain Shower);

The LED light will change its color by detecting water temperature:

0-30°C (32-86°F): Blue LED 30-40°C (86-104°F): Green LED 40-50°C (104-122°F): Red LED

50-100°C (122-212°F): Flashing Red LED

Note: The LED lights are powered by water flow, and will be activated once the water is turned on.



31"

# Fontana Showers 6-

### **Mixer Size:**







### **Hand Shower Size:**



The minimum required water pressure is 0.05 MPa (0.5 bar). Flow rate 2.5 GPM (9.5 LPM).



## **Body Jets Size:**



Flow rate: 1.5 GPM / 5.7 LPM (each Bodyspray)