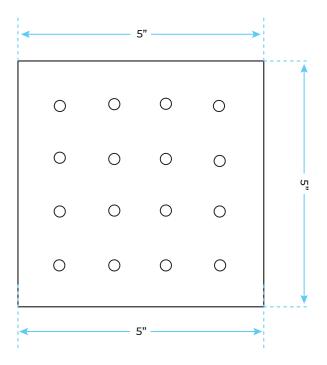

#### **Shower Head Size:**

31"

Size option - 31" x 31"

40" x 20" 40: x 40"

Flow Rate

2.5 GPM / 9.5 LPM (rain Shower);

The LED light will change its color by detecting water temperature:

0-30°C (32-86°F): Blue LED 30-40°C (86-104°F): Green LED 40-50°C (104-122°F): Red LED