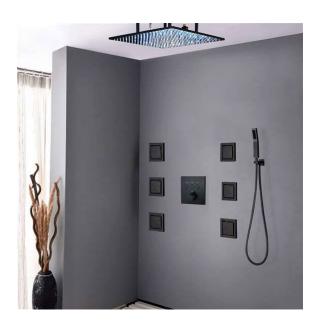

## FONTANA ROYAL OIL RUBBED BRONZE DIGITAL RAINFALL LED SHOWER SYSTEM SPECS

### **Specifications**

FINISH: OIL RUBBED BRONZE (ORB)

STYLE: CONTEMPORARY RAIN SHOWERHEAD SHOWERHEAD HEIGHT (THICKNESS): 0.33"

LED POWER SOURCE: WATER FLOW LED COLOR: BLUE, GREEN, RED

SHOWER HEAD MOUNT METHOD: CEILING MOUNT

#### **Shower Head Size:**

31"

Size option - 31" x 31"

40" x 20" 40: x 40"

Flow Rate

2.5 GPM / 9.5 LPM (rain Shower);

The LED light will change its color by detecting water temperature:

0-30°C (32-86°F): Blue LED 30-40°C (86-104°F): Green LED 40-50°C (104-122°F): Red LED