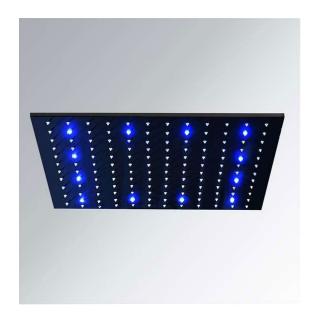

## FONTANA 20" STAINLESS STEEL COLOR CHANGING LED RAIN SHOWER HEADMATTE BLACK FINISH SPECS

## **Specifications**

Type: LED Shower

Showerhead Length: 20" Showerhead Width: 14" Material: Stainless Steel Finish: Matte Black Style: Contemporary

Feature: Rain Shower Head Mount Method: Ceiling Mount Connection: 1/2" US standard

## **Shower Head Size:**

20"

14"

Flow Rate 2.5 GPM / 9.5 LPM

The LED light will change its color by detecting water temperature:

0-30°C (32-86°F): Blue LED 30-40°C (86-104°F): Green LED 40-50°C (104-122°F): Red LED

50-100°C (122-212°F): Flashing Red LED

Note: The LED lights are powered by water flow, and will be activated once the water is turned on.