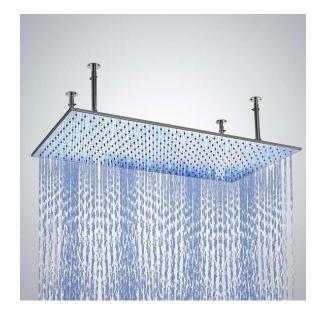

## NEW 5 FUNCTION SUPER LUXURY OIL RUBBED BRONZE SHOWER HEAD WITH 4 LED RAINFALL SHOWER SYSTEM SPECS

## **Specifications**

- Constructed from stainless steel for durability and reliability.
- Finished in a high quality, corrosion resistant brushed nickel.
- Shower head comes in size of 20"  $\times$  40" (500mm  $\times$  1000mm) and has two water inlets.
- Not suitable for low pressure. Recommended water pressure is 0.3~0.6 MPa (3~6 bar). Flow rate 2.5 GPM (9.5 LPM).
- Four sets of ceiling support poles length adjustable between 10.24" (260mm), 13.39" (340mm) and 16.54" (420mm).

## **Shower Head Size:**

40"

20"

The LED light will change its color by detecting water temperature:

0-30°C (32-86°): Blue LED 30-40° (86-104°): Green LED 40-50° (104-122°): Red LED

50-100° (122-212°): Flashing Red LED