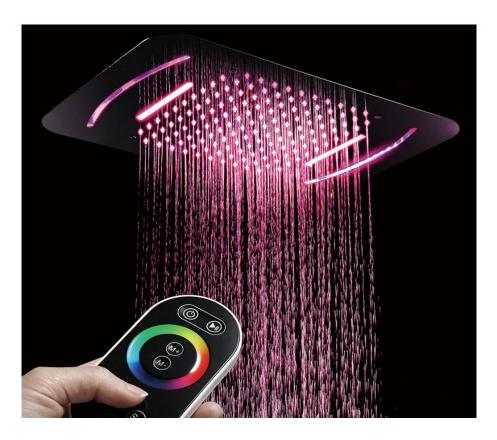

# RIO CEILING MOUNT CHROME FINISH REMOTE CONTROL LED LIGHT SHOWERHEAD INSTALLATION INSTRUCTIONS