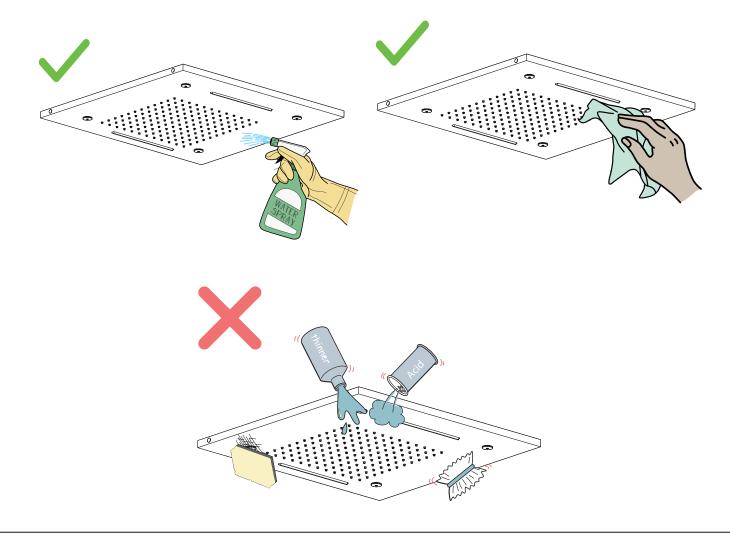

## **Care & Cleaning**

1. The product can be cleaned with warm water, a mild soap and a clean soft cloth.

2. Clean progressively and gently.

3. It is not required to use any abrasive cleaning pads, wire wool or cloths to clean the product.

4. Avoid a vigorous cleaning action, as this could contribute to denaturing and dulling

5.Abrasive or strong cleaning products containing ammonia, bleaches, alcohol, dyes, acids (hydrochloric, formic, phosphorus, chlorine or acetic) will be not be affected.

6. If using a spray cleaner, apply the cleaning agent onto a soft cloth, never directly spray onto the product as the cleaner may enter gaps and openings and cause damage. Do not allow the cleaner to remain on the product for a period of time. After cleaning, rinse thoroughly with clean water.