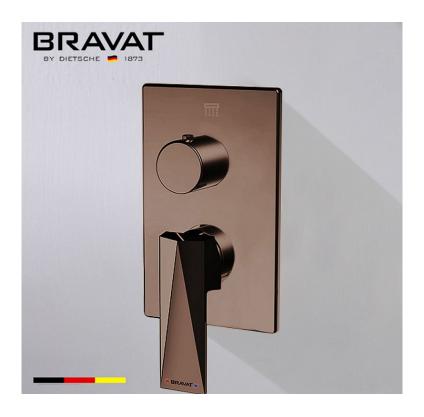

## BRAVAT SHOWER VALVE MIXER 2-WAY CONCEALED WALL MOUNTED INSTALLATION INSTRUCTIONS