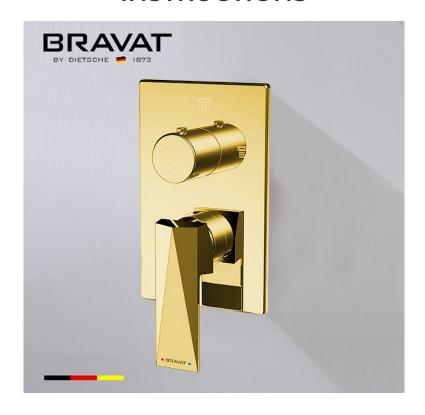

# BRAVAT SHOWER VALVE MIXER 2-WAY CONCEALED WALL MOUNTED IN BRUSHED GOLD INSTALLATION INSTRUCTIONS