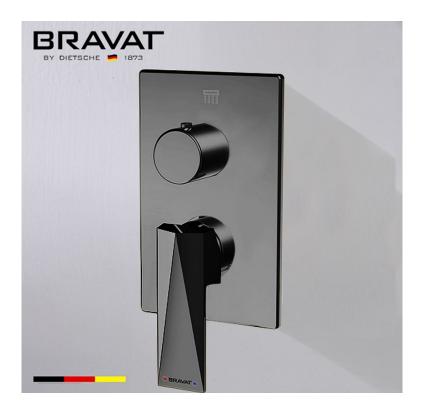

## BRAVAT SHOWER VALVE MIXER 2-WAY CONCEALED WALL MOUNTED INSTALLATION INSTRUCTIONS

### **Mixer Installations Instructions** Step 1 Step 2 Open 250 Close 90° Step 3 Step 4 Step 5 Connections Shower Finished Wall Hand Mixer Shower 69-81 mm Floor Hot Cold Hot Water Cold Water Inlet