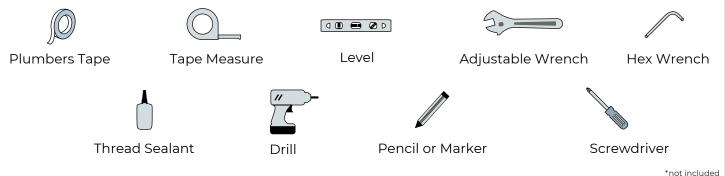

## BRAVAT SHOWER VALVE MIXER 2-WAY CONCEALED WALL MOUNTED INSTALLATION INSTRUCTIONS



#### PRIOR TO INSTALLATION

Please read installation instructions below. All plumbing should be installed in accordance with applicable building codes and regulations.

Unpack and inspect the items for any shipping damages. If you find damages, do not install.

All products must be installed by a professional and certified plumber otherwise warranty may be voided.

### POSSIBLE TOOLS REQUIRED\*



\*not included

# FontanaShowers®-

### **Mixer Installations Instructions** Step 1 Step 2 Open 250 Close 90° Step 3 Step 4 Step 5 Connections Shower Finished Wall Hand Mixer Shower 69-81 mm Floor Hot Cold Hot Water Cold Water Inlet