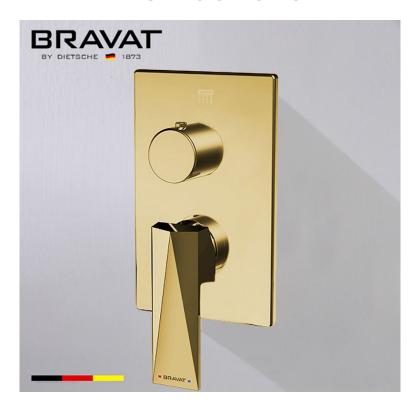

# BRAVAT SHOWER VALVE MIXER 2-WAY CONCEALED WALL MOUNTED IN BRUSHED GOLD INSTALLATION INSTRUCTIONS