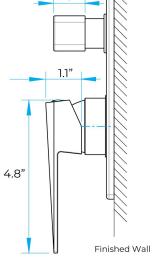

FONTANA PERLUDE STAINLESS STEEL CHROME FINISH **SHOWER SET SPECS**



## **Specifications**

TYPE: BATH SHOWER FAUCET SET COLD/HOT WATER CONTROL TYPE: SINGLE HOLDER DUAL CONTROL NUMBER OF HANDLES: DUAL HANDLE VALVE CORE MATERIAL: CERAMIC

#### **Shower Head Size:**

8", 10", 12", 16"

8", 10", 12", 16"

Flow Rate

1.8 GPM / 6.8 LPM (rain Shower);

#### (If you have opted for Led Shower head)

The LED light will change its color by detecting water temperature:

0-30°C (32-86°F): Blue LED 30-40°C (86-104°F): Green LED 40-50°C (104-122°F): Red LED

50-100°C (122-212°F): Flashing Red LED

**Note:** The LED lights are powered by water flow, and will be activated once the water is turned on.



# Fontana Showers o-

## **Hand Shower Size:**



Flow rate 2.5 GPM (9.5 LPM).

## **Mixer Size:**





0.23"