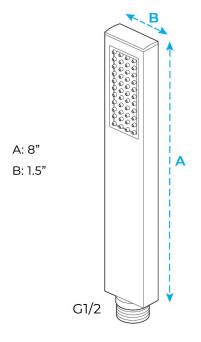

# FONTANA PERLUDE STAINLESS STEEL CHROME FINISH **SHOWER SET SPECS**



## **Specifications**

TYPE: BATH SHOWER FAUCET SET COLD/HOT WATER CONTROL TYPE: SINGLE HOLDER DUAL CONTROL NUMBER OF HANDLES: DUAL HANDLE VALVE CORE MATERIAL: CERAMIC

#### **Shower Head Size:**

8", 10", 12", 16"

8", 10", 12", 16"

Flow Rate

1.8 GPM / 6.8 LPM (rain Shower);

#### (If you have opted for Led Shower head)

The LED light will change its color by detecting water temperature:

0-30°C (32-86°F): Blue LED 30-40°C (86-104°F): Green LED 40-50°C (104-122°F): Red LED

50-100°C (122-212°F): Flashing Red LED

**Note:** The LED lights are powered by water flow, and will be activated once the water is turned on.



# Fontana Showers o-

## **Hand Shower Size:**



Flow rate 2.5 GPM (9.5 LPM).

## **Mixer Size:**





0.23"