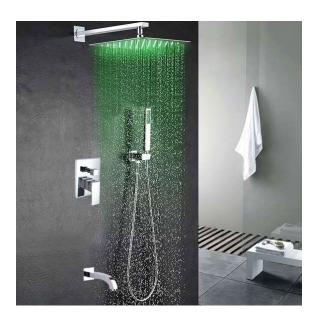

#### **Shower Head Size:**

8", 10", 12", 16"

8", 10", 12", 16"

Flow Rate

1.8 GPM / 6.8 LPM (rain Shower);

#### (If you have opted for Led Shower head)

The LED light will change its color by detecting water temperature:

0-30°C (32-86°F): Blue LED 30-40°C (86-104°F): Green LED 40-50°C (104-122°F): Red LED

50-100°C (122-212°F): Flashing Red LED

**Note:** The LED lights are powered by water flow, and will be activated once the water is turned on.