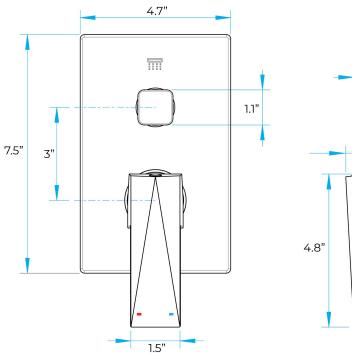

# FONTANA PERLUDE STAINLESS STEEL CHROME FINISH **SHOWER SET SPECS**



## **Specifications**

TYPE: BATH SHOWER FAUCET SET COLD/HOT WATER CONTROL TYPE: SINGLE HOLDER DUAL CONTROL NUMBER OF HANDLES: DUAL HANDLE VALVE CORE MATERIAL: CERAMIC

#### **Shower Head Size:**

8", 10", 12", 16"

8", 10", 12", 16"

Flow Rate

1.8 GPM / 6.8 LPM (rain Shower);

#### (If you have opted for Led Shower head)

The LED light will change its color by detecting water temperature:

0-30°C (32-86°F): Blue LED 30-40°C (86-104°F): Green LED 40-50°C (104-122°F): Red LED

50-100°C (122-212°F): Flashing Red LED

**Note:** The LED lights are powered by water flow, and will be activated once the water is turned on.



# Fontana Showers o-

## **Hand Shower Size:**



Flow rate 2.5 GPM (9.5 LPM).

## **Mixer Size:**





0.23"