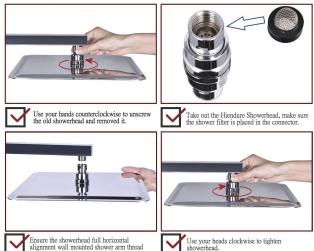

No tools required, G1/2" connector fits standard sized shower plumbing.

All dimensions and specifications are nominal and may vary. Use actual products for accuracy in critical situations.