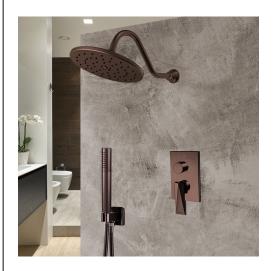

# BRAVAT LIGHT OIL RUBBED BRONZE SHOWER SET WITH VALVE MIXER 2-WAY CONCEALED WALL MOUNTED SPECIFICATIONS

### **Hand Shower**

The minimum required water pressure is 0.05 MPa (0.5 bar). Flow rate 2.5 GPM (9.5 LPM).

> 7.68" (195 mm)

**Shower Head** 

8/10/12/16 inch

Available in multiple sizes

1/2" NPT inlets Easy clean nozzles Flow Rate: 9.5L/min 2.5 GPM

## **Shower Mixer**

This technical product information is exclusively for the installer or trained specialists.

Application: Operation with unpressurized storage heaters is not possible. Use for indoor public places and common residence.