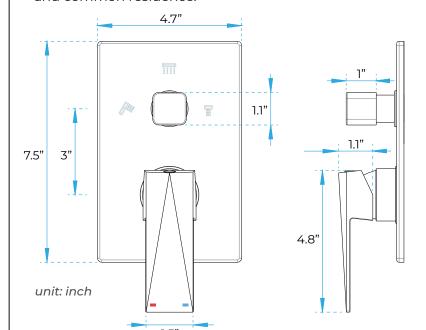

# BRAVAT LIGHT OIL RUBBED BRONZE SHOWER SET WITH VALVE MIXER 2-WAY CONCEALED WALL MOUNTED SPECIFICATIONS

No tools required, G1/2" connector fits standard sized shower plumbing.

All dimensions and specifications are nominal and may vary. Use actual products for accuracy in critical situations.