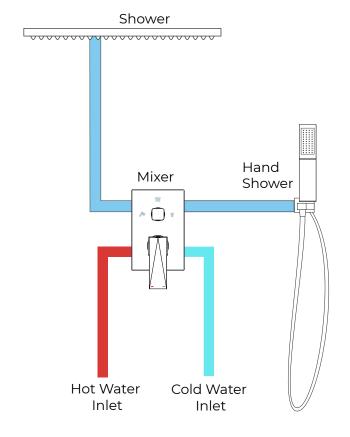

# **Shower Mixer Connections**

#### Function:

Check connections for leaks and check function of fitting.

Flow is diverted automatically from shower outlet to bath inlet when the fitting is closed.