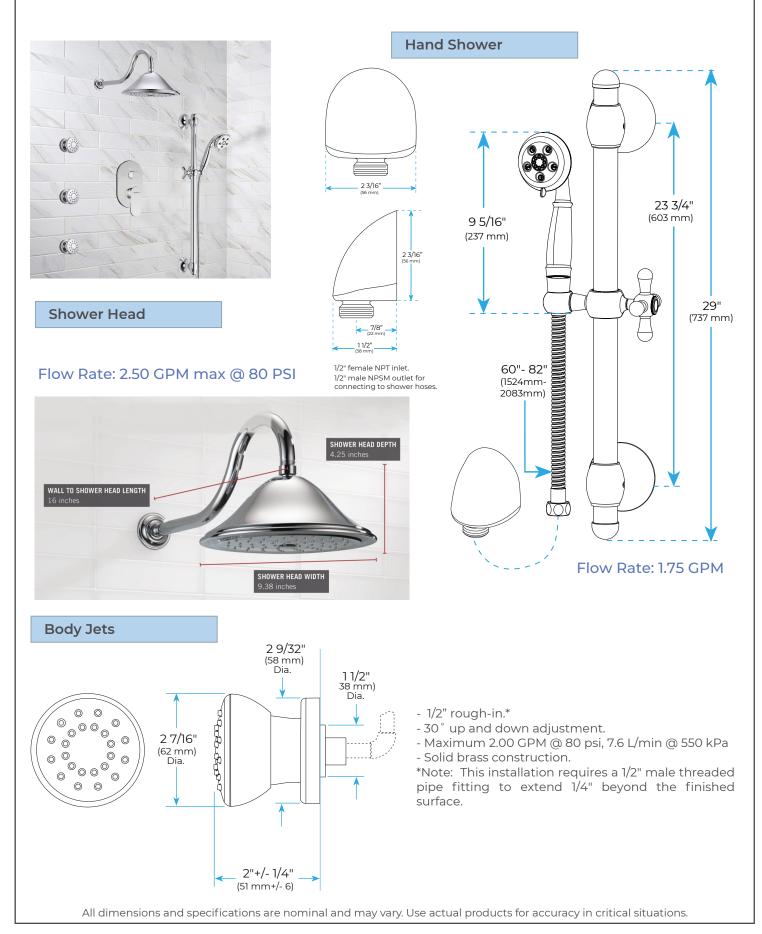

## Specifications Flow pressure: min. 0.5 bar recommended 1 – 5 bar Operating pressure: max. 10 bar Test pressure: 16 bar Flow rate at 3 bar flow pressure for bath: approx. 21.5 L/min for shower: approx. 18 L/min Hot water inlet temperature: max. 80°C Recommended (energy saving): 60°C Environment temperature: 5°C~45°C