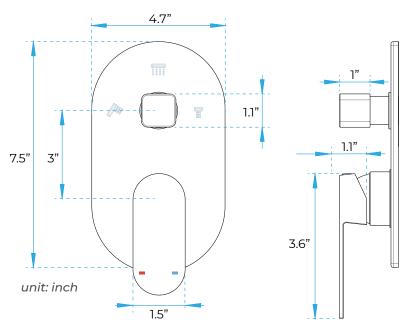

## **Shower Mixer**

This technical product information is exclusively for the installer or trained specialists. Application: Operation with unpressurized storage heaters is not possible. Use for indoor public places and common residence.