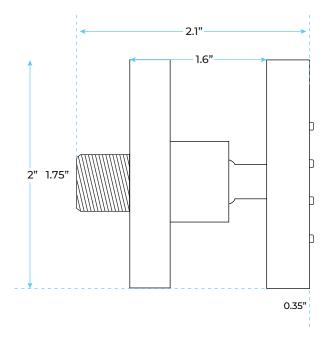

# **Specifications**

Finish: Brushed Nickel Material: Solid Brass

Shower Set Inclusion: Showerhead with Hand

Shower, 2 by 2 Swivel Body Jets Shower Head Diameter: See options

Diverter trim: 5-3/4" L x 11" H.

Hand-held shower: 8" L with a 5' hose.

Swivel body sprays overall: 2-1/4" diameter x 2-1/2"

W (front to back)

Male Thread Inlet Connection: 1/2" NPT

Water connection: 1/2" IPS Three-way diverter: 1/2" IPS

#### **Body Shower Size:**