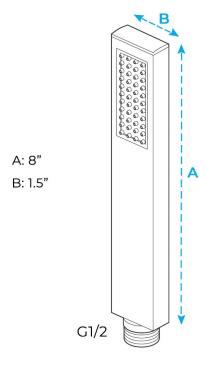

Hand-held shower: 8" L with a 5' hose.

Swivel body sprays overall: 2-1/4" diameter x 2-1/2"

W (front to back)

Male Thread Inlet Connection: 1/2" NPT

Water connection: 1/2" IPS Three-way diverter: 1/2" IPS

#### **Hand Shower Size:**

The minimum required water pressure is 0.05 MPa (0.5 bar).

Flow rate 2.5 GPM (9.5 LPM).