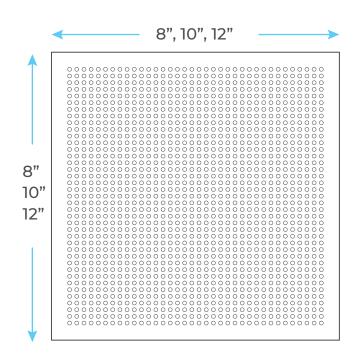

## FONTANA LIMA BRUSHED NICKEL RAINFALL SHOWER **SYSTEM SETSPECS**



# **Specifications**

Finish: Brushed Nickel Material: Solid Brass

Shower Set Inclusion: Showerhead with Hand

Shower, 2 by 2 Swivel Body Jets Shower Head Diameter: See options

Diverter trim: 5-3/4" L x 11" H.

Hand-held shower: 8" L with a 5' hose.

Swivel body sprays overall: 2-1/4" diameter x 2-1/2"

W (front to back)

Male Thread Inlet Connection: 1/2" NPT

Water connection: 1/2" IPS Three-way diverter: 1/2" IPS

#### **Shower Head Size:**



Flow Rate 2.5 GPM / 9.5 LPM (rain Shower);

# Fontana Showers 6-

#### **Hand Shower Size:**



The minimum required water pressure is 0.05 MPa (0.5 bar).

Flow rate 2.5 GPM (9.5 LPM).

#### **Mixer Size:**



Hot water

Cold water





#### **Body Shower Size:**

### **Specifications:**

Thread Interface Size: G 1/2 Inch

Function: Rainfall

Shower Head Feature: Water Saving

Shower Heads

Type: Fixed Rotatable Type
Installation Type: Wall Mounted

Size: 50\* 50 mm(2 inch)

Material: Brass

Feature: Can rotate 360 degrees Flow Rate: 1.5 GPM / 5.7 LPM (each

Bodyspray)

#### Size: