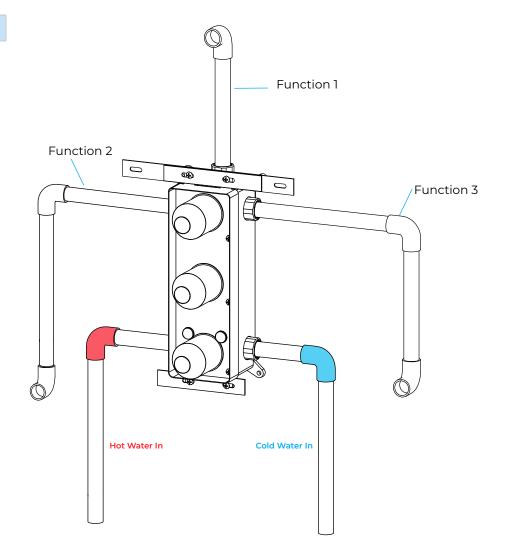

## FONTANA LIMA BRUSHED NICKEL RAINFALL SHOWER **SYSTEM SETSPECS**



# **Specifications**

Finish: Brushed Nickel Material: Solid Brass

Shower Set Inclusion: Showerhead with Hand

Shower, 2 by 2 Swivel Body Jets Shower Head Diameter: See options

Diverter trim: 5-3/4" L x 11" H.

Hand-held shower: 8" L with a 5' hose.

Swivel body sprays overall: 2-1/4" diameter x 2-1/2"

W (front to back)

Male Thread Inlet Connection: 1/2" NPT

Water connection: 1/2" IPS Three-way diverter: 1/2" IPS

#### **Shower Head Size:**



Flow Rate 2.5 GPM / 9.5 LPM (rain Shower);

# Fontana Showers 6-

#### **Hand Shower Size:**



The minimum required water pressure is 0.05 MPa (0.5 bar).

Flow rate 2.5 GPM (9.5 LPM).

#### **Mixer Size:**



Hot water

Cold water





#### **Body Shower Size:**

### **Specifications:**

Thread Interface Size: G 1/2 Inch

Function: Rainfall

Shower Head Feature: Water Saving

Shower Heads

Type: Fixed Rotatable Type
Installation Type: Wall Mounted

Size: 50\* 50 mm(2 inch)

Material: Brass

Feature: Can rotate 360 degrees Flow Rate: 1.5 GPM / 5.7 LPM (each

Bodyspray)

#### Size: