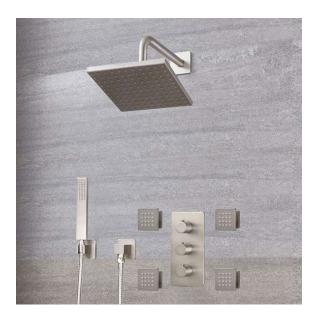

# **Specifications**

Finish: Brushed Nickel Material: Solid Brass

Shower Set Inclusion: Showerhead with Hand

Shower, 2 by 2 Swivel Body Jets Shower Head Diameter: See options

Diverter trim: 5-3/4" L x 11" H.

Hand-held shower: 8" L with a 5' hose.

Swivel body sprays overall: 2-1/4" diameter x 2-1/2"

W (front to back)

Male Thread Inlet Connection: 1/2" NPT

Water connection: 1/2" IPS Three-way diverter: 1/2" IPS