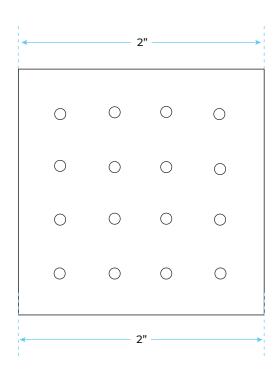

### **Specifications:**

Thread Interface Size: G 1/2 Inch

Function: Rainfall

Shower Head Feature: Water Saving

Shower Heads

Type: Fixed Rotatable Type
Installation Type: Wall Mounted

Size: 50\* 50 mm(2 inch)

Material: Brass

Feature: Can rotate 360 degrees Flow Rate: 1.5 GPM / 5.7 LPM (each

Bodyspray)