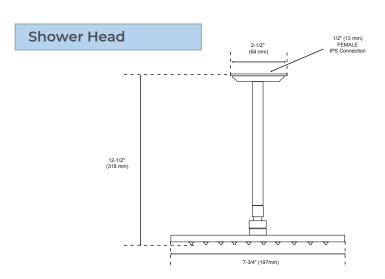

## **COLMAR DUAL SQUARE SHOWER HEAD JET SPRAY AND HAND** SHOWER IN OIL RUBBED BRONZE SPECIFICATIONS







## **Shower Mixer**





All dimensions and specifications are nominal and may vary. Use actual products for accuracy in critical situations.



## Fontana Showers **Shower Mixer** Shower → OUT Shower OUT ← **HOT WATER** Hand **←** IN Shower Body Jets COLD WATER IN · → OUT OUT ← Mixer Cold Water Hot Water Inlet Inlet **Body Jet** (76mm) **Hand Shower** Front View Side View 0 0 0 0 00000 00000 3" 0 0 0 0 0 (76mm) 00000 0 0 00000 0 0 0 0 8-1/4" (210mm) (60mm) 2-7/8" (73mm) 1/2" (13mm) MALE IPS Connection 1-3/4" 1/2" (13mm) (44mm)

(73mm)

FEMALE IPS Connection

3-1/4" (83mm)