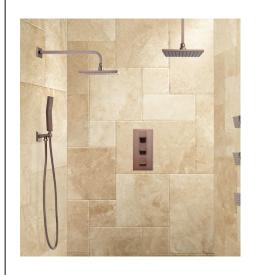

## **COLMAR DUAL SQUARE SHOWER HEAD JET SPRAY AND HAND** SHOWER IN OIL RUBBED BRONZE SPECIFICATIONS