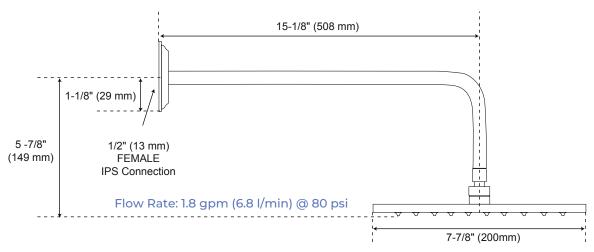

## **COLMAR DUAL SQUARE SHOWER HEAD JET SPRAY AND HAND** SHOWER IN OIL RUBBED BRONZE SPECIFICATIONS







## **Shower Mixer**





All dimensions and specifications are nominal and may vary. Use actual products for accuracy in critical situations.



## Fontana Showers **Shower Mixer** Shower → OUT Shower OUT ← **HOT WATER** Hand **←** IN Shower Body Jets COLD WATER IN · → OUT OUT ← Mixer Cold Water Hot Water Inlet Inlet **Body Jet** (76mm) **Hand Shower** Front View Side View 0 0 0 0 00000 00000 3" 0 0 0 0 0 (76mm) 00000 0 0 00000 0 0 0 0 8-1/4" (210mm) (60mm) 2-7/8" (73mm) 1/2" (13mm) MALE IPS Connection 1-3/4" 1/2" (13mm) (44mm)

(73mm)

FEMALE IPS Connection

3-1/4" (83mm)