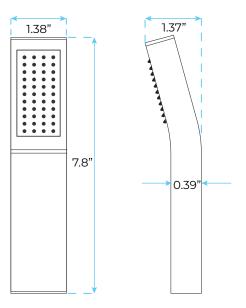

#### **Hand Shower Size:**

The minimum required water pressure is 0.05 MPa (0.5 bar). Flow rate 2.5 GPM (9.5 LPM).