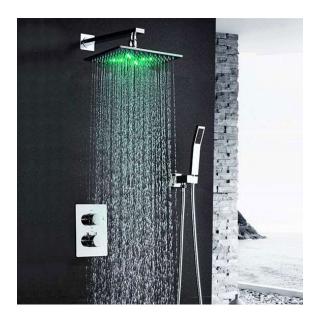

### **Shower Head Size:**

8", 10", 12", 16"

Flow Rate

8", 10", 12", 16"

1.8 GPM / 6.8 LPM (rain Shower);

The LED light will change its color by detecting water temperature:

0-30°C (32-86°F): Blue LED 30-40°C (86-104°F): Green LED 40-50°C (104-122°F): Red LED

50-100°C (122-212°F): Flashing Red LED

Note: The LED lights are powered by water flow, and will be activated once the water is turned on.