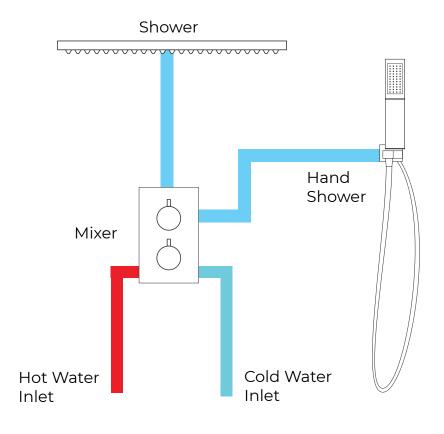

**

STYLE: CONTEMPORARY

NUMBER OF HANDLES: DUAL HANDLE

FINISH: POLISHED CHROME

**EXPOSED SHOWER FAUCET FEATURE: WITHOUT** 

STRAIGHT GUIDE

TYPE: FIXED ROTATABLE TYPE VALVE CORE MATERIAL: CERAMIC

SURFACE FINISH: BRASS

### **Shower Head Size:**

8", 10", 12", 16"



Flow Rate

8", 10", 12", 16"

1.8 GPM / 6.8 LPM (rain Shower);

The LED light will change its color by detecting water temperature:

0-30°C (32-86°F): Blue LED 30-40°C (86-104°F): Green LED 40-50°C (104-122°F): Red LED

50-100°C (122-212°F): Flashing Red LED

Note: The LED lights are powered by water flow, and will be activated once the water is turned on.



# Fontana Showers o-

#### **Hand Shower Size:**



The minimum required water pressure is 0.05 MPa (0.5 bar). Flow rate 2.5 GPM (9.5 LPM).

## **Mixer Connection:**