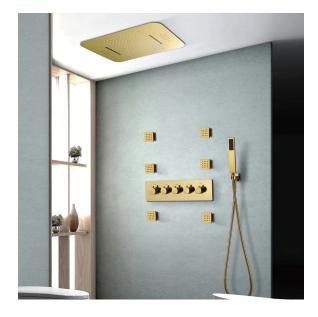

# FONTANA DIJON THERMOSTATIC CEILING MOUNT RAINFALL LED MUSICAL BATHROOM SHOWER HEAD WITH BODY JETS AND HAND SHOWER REMOTE CONTROLLED SPECS

## **Specifications**

Material: 304 stainless steel and brass Feature: LED Type: Square Style: Contemporary Number of Handles: 5 Handle Bath & Shower Faucet Type: In Wall Surface Treatment: Polished Surface Finishing: Gold Function 1: rain Showerhead: 304sus polished Water pressure: 0.1-0.5mpa Function 2: waterfall Body jets: brass chrome 2 inch Thread: G1/2'' Showerhead size: 580\*380mm LED power: need electricity