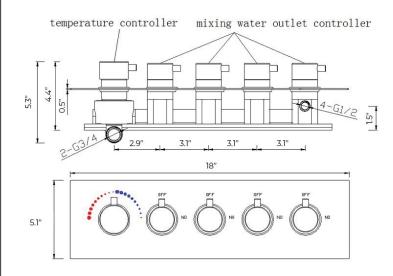

# **Mixer Size:**

# A: 8" B: 1.5"

Hand Shower Size:

The minimum required water pressure is 0.05 MPa (0.5 bar). Flow rate 2.5 GPM (9.5 LPM).

Body Spray Size:

Thread Interface Size: G 1/2 Inch Function: Rainfall Shower Head Feature: Water Saving Shower Heads Type: Fixed Rotatable Type Installation Type: Wall Mounted