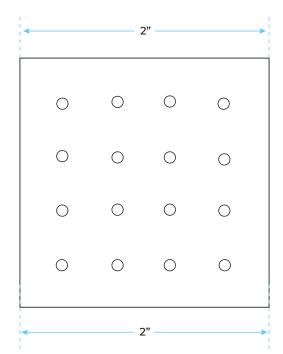

Size: 50\* 50 mm(2 inch) Material: Brass Feature: Can rotate 360 degrees Flow Rate: 1.5 GPM / 5.7 LPM (each Bodyspray)