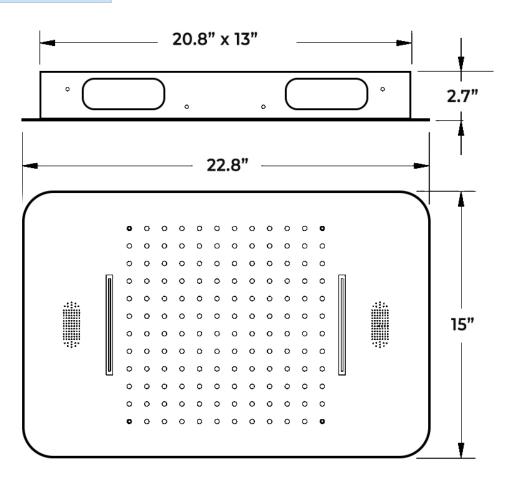

## **Shower Head Size:**

## **Specifications**

Material: 304 stainless steel and brass Feature: LED Type: Square Style: Contemporary Number of Handles: 5 Handle Bath & Shower Faucet Type: In Wall Surface Treatment: Polished Surface Finishing: Gold Function 1: rain Showerhead: 304sus polished Water pressure: 0.1-0.5mpa Function 2: waterfall Body jets: brass chrome 2 inch Thread: G1/2'' Showerhead size: 580\*380mm LED power: need electricity