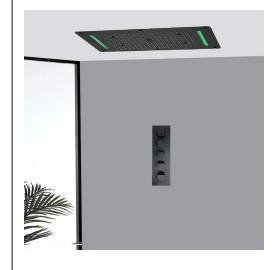

## 27\*15 IN RECESSED CEILING MOUNT LED 4 FUNCTIONS SHOWER SYSTEM SPECIFICATIONS

Shower Head Functions: Rainfall, Waterfall, Bubble, Mist

Shower Panel /Hose Material: 304 Stainless Steel Showerheads Install: Embedded Ceiling Mounted