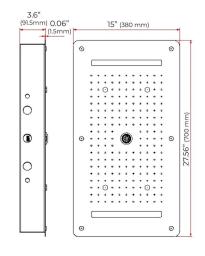

## 27\*15 IN RECESSED CEILING MOUNT LED 4 FUNCTIONS SHOWER SYSTEM SPECIFICATIONS

Shower Head Functions: Rainfall, Waterfall, Bubble, Mist

Shower Panel /Hose Material: 304 Stainless Steel Showerheads Install: Embedded Ceiling Mounted

All dimensions and specifications are nominal and may vary. Use actual products for accuracy in critical situations.