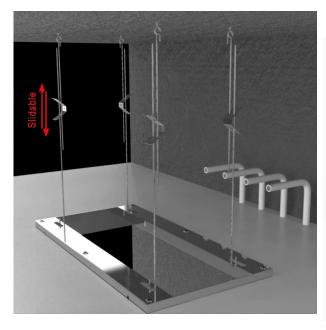

## 27\*15 IN RECESSED CEILING MOUNT LED 4 FUNCTIONS SHOWER SYSTEM SPECIFICATIONS

Shower Head Functions: Rainfall, Waterfall, Bubble, Mist

Shower Panel /Hose Material: 304 Stainless Steel Showerheads Install: Embedded Ceiling Mounted