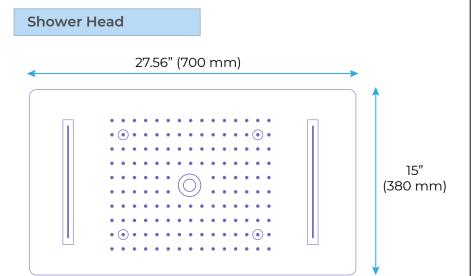

## **Shower Mixer**

All Function can be used at the same time.

## **Shower Mixer Connections**