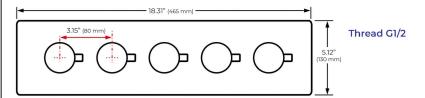

## 27\*15 IN RECESSED CEILING MOUNT LED 4 FUNCTIONS SHOWER SYSTEM SPECIFICATIONS

Shower Head Functions: Rainfall, Waterfall, Bubble, Mist

Shower Panel /Hose Material: 304 Stainless Steel Showerheads Install: Embedded Ceiling Mounted

Concealed Mixer Install: Wall-Mounted

Water Flow:

Mist: 9L/M; Rain: 15L/M; Waterfall: 15L/M; Bubble: 15L/M

Shower Accessories Material: Brass LED Light: Need to Connect Power

Shower Hose Length: 1.5M

AC: 90-265V 50/60Hz