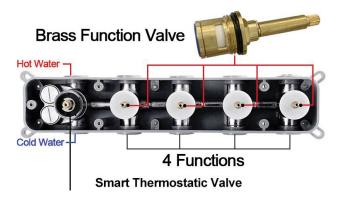

## 27\*15 IN RECESSED CEILING MOUNT LED 4 FUNCTIONS SHOWER SYSTEM SPECIFICATIONS





Shower Head Functions: Rainfall, Waterfall, Bubble, Mist

Shower Panel /Hose Material: 304 Stainless Steel Showerheads Install: Embedded Ceiling Mounted

Concealed Mixer Install: Wall-Mounted

Water Flow:

Mist: 9L/M; Rain: 15L/M; Waterfall: 15L/M; Bubble: 15L/M

Shower Accessories Material: Brass LED Light: Need to Connect Power

Shower Hose Length: 1.5M

AC: 90-265V 50/60Hz









All dimensions and specifications are nominal and may vary. Use actual products for accuracy in critical situations.





## **Shower Mixer**





All Function can be used at the same time.



## **Shower Mixer Connections**