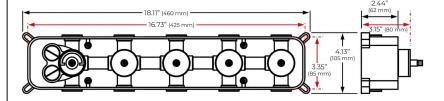

## **Shower Mixer**

All Function can be used at the same time.

## **Shower Mixer Connections**