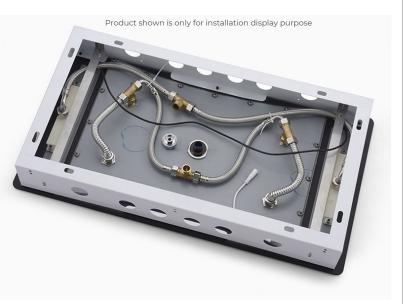

## 27\*15 IN RECESSED CEILING MOUNT LED 4 FUNCTIONS SHOWER SYSTEM SPECIFICATIONS





Shower Head Functions: Rainfall, Waterfall, Bubble, Mist

Shower Panel /Hose Material: 304 Stainless Steel Showerheads Install: Embedded Ceiling Mounted

Concealed Mixer Install: Wall-Mounted

Water Flow:

Mist: 9L/M; Rain: 15L/M; Waterfall: 15L/M; Bubble: 15L/M

Shower Accessories Material: Brass LED Light: Need to Connect Power

Shower Hose Length: 1.5M

AC: 90-265V 50/60Hz









All dimensions and specifications are nominal and may vary. Use actual products for accuracy in critical situations.





## **Shower Mixer**





All Function can be used at the same time.



## **Shower Mixer Connections**