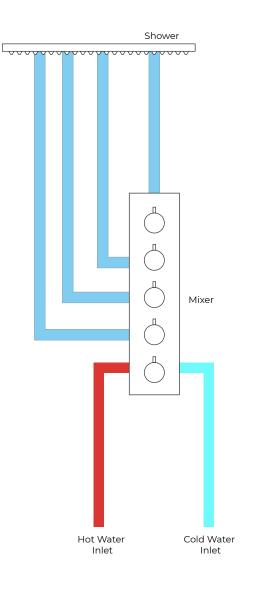

## 27\*15 IN RECESSED CEILING MOUNT LED 4 FUNCTIONS SHOWER SYSTEM SPECIFICATIONS





Shower Head Functions: Rainfall, Waterfall, Bubble, Mist

Shower Panel /Hose Material: 304 Stainless Steel Showerheads Install: Embedded Ceiling Mounted

Concealed Mixer Install: Wall-Mounted

Water Flow:

Mist: 9L/M; Rain: 15L/M; Waterfall: 15L/M; Bubble: 15L/M

Shower Accessories Material: Brass LED Light: Need to Connect Power

Shower Hose Length: 1.5M

AC: 90-265V 50/60Hz









All dimensions and specifications are nominal and may vary. Use actual products for accuracy in critical situations.





## **Shower Mixer**





All Function can be used at the same time.



## **Shower Mixer Connections**