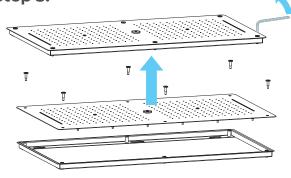

## **Shower Head Installations Instruction**

Step 1:

Step 2:

Step 3:

2

Step 6:

Step 7:

Step 8: