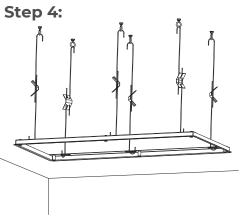

## **Shower Head Installations Instruction**

Step 1:

Step 2:

Step 3:

2

Step 6:

Step 7:

Step 8: