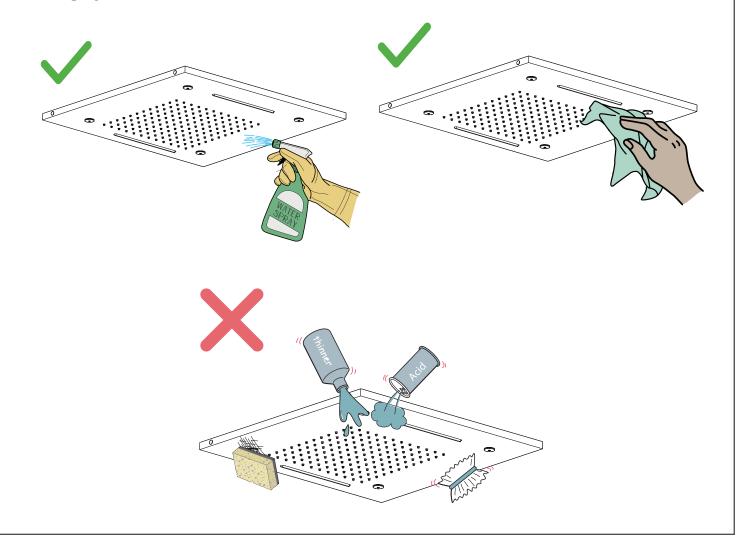

### **Care & Cleaning**

- 1. The product can be cleaned with warm water, a mild soap and a clean soft cloth.
- 2. Clean progressively and gently.
- 3. It is not required to use any abrasive cleaning pads, wire wool or cloths to clean the product.
- 4. Avoid a vigorous cleaning action, as this could contribute to denaturing and dulling
- 5. Abrasive or strong cleaning products containing ammonia, bleaches, alcohol, dyes, acids (hydrochloric, formic, phosphorus, chlorine or acetic) will be not be affected.
- 6. If using a spray cleaner, apply the cleaning agent onto a soft cloth, never directly spray onto the product as the cleaner may enter gaps and openings and cause damage. Do not allow the cleaner to remain on the product for a period of time. After cleaning, rinse thoroughly with clean water.