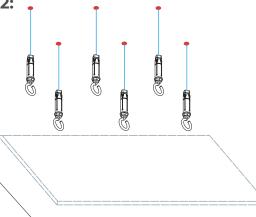

## **Shower Head Installations Instruction**

Step 1:

Step 2:

Step 3:

2

Step 6:

Step 7:

Step 8: