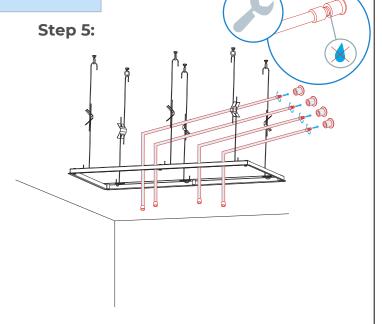

## **Shower Head Installations Instruction**

Step 1:

Step 2:

Step 3:

2

Step 6:

Step 7:

Step 8: