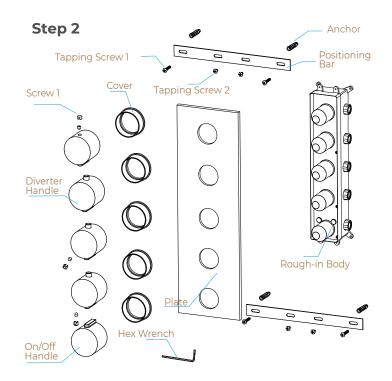

# 27\*15 IN RECESSED CEILING MOUNT LED 4 FUNCTIONS SHOWER SYSTEM INSTALLATION INSTRUCTIONS



#### PRIOR TO INSTALLATION

Please read installation instructions below. All plumbing should be installed in accordance with applicable building codes and regulations.

Unpack and inspect the items for any shipping damages. If you find damages, do not install.

All products must be installed by a professional and certified plumber otherwise warranty may be voided.

## **POSSIBLE TOOLS REQUIRED\***



\*not included

# Fontana Showers -

## **Shower Head Installations Instruction**

Step 1:



Step 2:



Step 3:





2



Step 6:



Step 7:



Step 8:





## **Mixer Installations Instructions**

## Step 1





**Step 3 (Connection)** 



Hot water

Cold water





#### **General Information**

All products manufactured and supplied by Fontana are safe and comply to legislative requirements. Providing they are installed correctly and receive regular maintenance in accordance with these instructions your user experience will not be affected.

### **Care & Cleaning**

- 1. The product can be cleaned with warm water, a mild soap and a clean soft cloth.
- 2. Clean progressively and gently.
- 3. It is not required to use any abrasive cleaning pads, wire wool or cloths to clean the product.
- 4. Avoid a vigorous cleaning action, as this could contribute to denaturing and dulling
- 5. Abrasive or strong cleaning products containing ammonia, bleaches, alcohol, dyes, acids (hydrochloric, formic, phospho