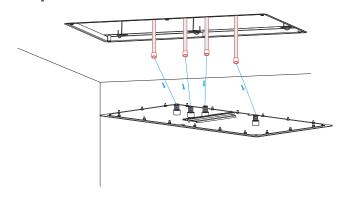

## **Shower Head Installations Instruction**

Step 1:

Step 2:

Step 3:

2

Step 6:

Step 7:

Step 8: