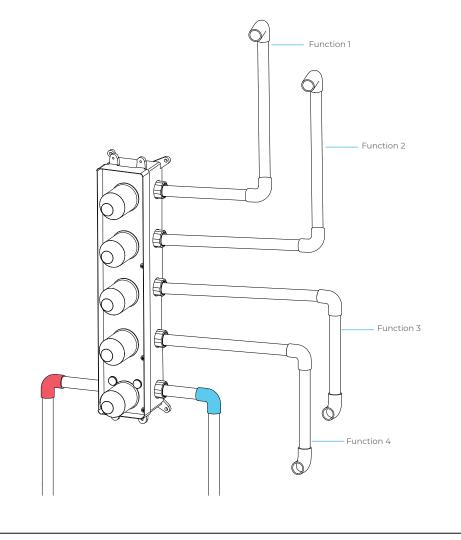

# 27\*15 IN RECESSED CEILING MOUNT LED 4 FUNCTIONS SHOWER SYSTEM INSTALLATION INSTRUCTIONS



#### PRIOR TO INSTALLATION

Please read installation instructions below. All plumbing should be installed in accordance with applicable building codes and regulations.

Unpack and inspect the items for any shipping damages. If you find damages, do not install.

All products must be installed by a professional and certified plumber otherwise warranty may be voided.

## **POSSIBLE TOOLS REQUIRED\***



\*not included

# Fontana Showers -

## **Shower Head Installations Instruction**

Step 1:



Step 2:



Step 3:





2



Step 6:



Step 7:



Step 8:





## **Mixer Installations Instructions**

## Step 1





**Step 3 (Connection)** 



Hot water

Cold water





#### **General Information**

All products manufactured and supplied by Fontana are safe and comply to legislative requirements. Providing they are installed correctly and receive regular maintenance in accordance with these instructions your user experience will not be affected.

### **Care & Cleaning**

- 1. The product can be cleaned with warm water, a mild soap and a clean soft cloth.
- 2. Clean progressively and gently.
- 3. It is not required to use any abrasive cleaning pads, wire wool or cloths to clean the product.
- 4. Avoid a vigorous cleaning action, as this could contribute to denaturing and dulling
- 5. Abrasive or strong cleaning products containing ammonia, bleaches, alcohol, dyes, acids (hydrochloric, formic, phosphorus, chlorine or acetic) wil