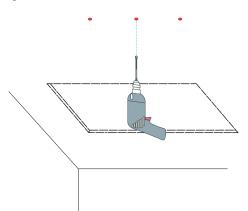

## **Shower Head Installations Instruction**

Step 1:

Step 2:

Step 3:

2

Step 6:

Step 7:

Step 8: