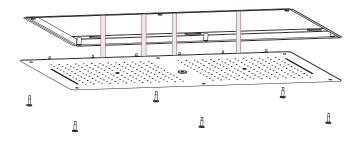

## **Shower Head Installations Instruction**

Step 1:

Step 2:

Step 3:

2

Step 6:

Step 7:

Step 8: