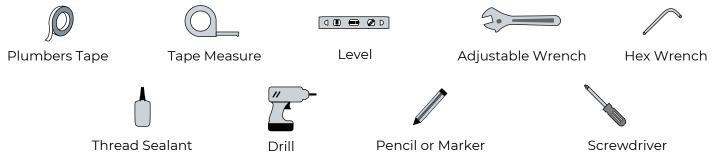

# 27\*15 IN RECESSED CEILING MOUNT LED 4 FUNCTIONS SHOWER SYSTEM INSTALLATION INSTRUCTIONS



#### PRIOR TO INSTALLATION

Please read installation instructions below. All plumbing should be installed in accordance with applicable building codes and regulations.

Unpack and inspect the items for any shipping damages. If you find damages, do not install.

All products must be installed by a professional and certified plumber otherwise warranty may be voided.

## **POSSIBLE TOOLS REQUIRED\***



\*not included

# Fontana Showers -

## **Shower Head Installations Instruction**

Step 1:



Step 2:



Step 3:





2



Step 6:



Step 7:



Step 8:





## **Mixer Installations Instructions**

## Step 1





**Step 3 (Connection)** 



Hot water

Cold water





#### **General Information**

All products manufactured and supplied by Fontana are safe and comply to legislative requirements. Providing they are installed correctly and receive regular maintenance in accordance with these instructions your user experience will not be affected.

### **Care & Cleaning**

- 1. The product can be cleaned with warm water, a mild soap and a clean soft cloth.
- 2. Clean progressively and gently.
- 3. It is not required to use any abrasive cleaning pads, wire wool or cloths to clean the product.