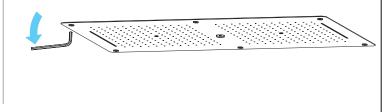

## **Shower Head Installations Instruction**

Step 1:

Step 2:

Step 3:

2

Step 6:

Step 7:

Step 8: