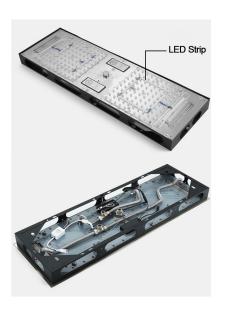

Shower Accessories Material: Brass LED Light: Need to Connect Power

LED Light Color: 64 Color Shower Hose Length: 1.5M AC: 100-265V 50/60Hz

Product shown is only for installation display purpose