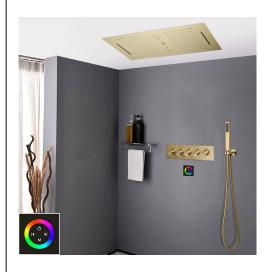

# THERMOSTATIC TOUCH PANEL CONTROLLED RECESSED CEILING MOUNT RAINFALL WATERFALL SHOWER SYSTEM WITH HAND SHOWER SPECIFICATIONS





Shower Panel /Hose Material: 304 Stainless Steel

Shower Head Size: 900\*300 mm Shower Mixer Material: Brass Concealed Mixer Size: 465\*130 mm

Showerheads Install: Embedded Ceiling Mounted

Concealed Mixer Install: Wall-Mounted

LED Shower Head Functions: Rainfall, Waterfall, Water Column

Water Pressure: 0.3 MPA Water Flow: 16L/min~28L/min

Hand Shower/Shower holder Material: Brass

Shower Accessories Material: Brass LED Light: Need to Connect Power

LED Light Color: 64 Color Shower Hose Length: 1.5M AC: 100-265V 50/60Hz



## **Touch Panel Control**





All dimensions and specifications are nominal and may vary. Use actual products for accuracy in critical situations.





#### **Shower Mixer**



All functions can be used at the same time.

Spin button change water flow size.

130