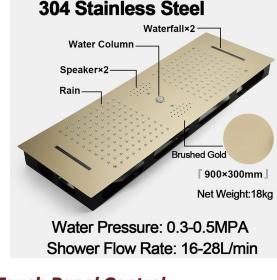

# THERMOSTATIC TOUCH PANEL CONTROLLED RECESSED CEILING MOUNT RAINFALL WATERFALL SHOWER SYSTEM WITH HAND SHOWER SPECIFICATIONS

Shower Panel /Hose Material: 304 Stainless Steel

Shower Head Size: 900\*300 mm Shower Mixer Material: Brass Concealed Mixer Size: 465\*130 mm

Showerheads Install: Embedded Ceiling Mounted

Concealed Mixer Install: Wall-Mounted

LED Shower Head Functions: Rainfall, Waterfall, Water Column

Water Pressure: 0.3 MPA Water Flow: 16L/min~28L/min

Hand Shower/Shower holder Material: Brass

Shower Accessories Material: Brass LED Light: Need to Connect Power

LED Light Color: 64 Color Shower Hose Length: 1.5M AC: 100-265V 50/60Hz