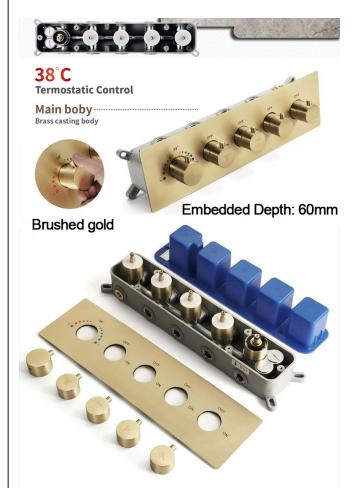

#### **Shower Mixer**

All functions can be used at the same time.

Spin button change water flow size.

130

465

Thread have G 1/2" and NPT 1/2"

105

Unit:mm

# **Shower Mixer Connections**