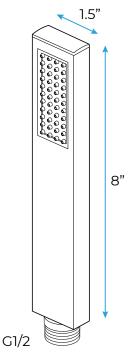

Size: 465\*130 mm

Showerheads Install: Embedded Ceiling Mounted

Concealed Mixer Install: Wall-Mounted

LED Shower Head Functions: Rainfall, Waterfall, Water Column

Water Pressure: 0.3 MPA Water Flow: 16L/min~28L/min

Hand Shower/Shower holder Material: Brass

Shower Accessories Material: Brass LED Light: Need to Connect Power

LED Light Color: 64 Color Shower Hose Length: 1.5M AC: 100-265V 50/60Hz



## **Touch Panel Control**





All dimensions and specifications are nominal and may vary. Use actual products for accuracy in critical situations.





#### **Shower Mixer**



All functions can be used at the same time.

Spin button change water flow size.

130

465

Thread have G 1/2" and NPT 1/2"

105

Unit:mm

Product shown is only for installation display purpose

# **Hand Shower**



Flow Rate: 2.0 GPM / 7.6 LPM

# **Shower Mixer Connections**