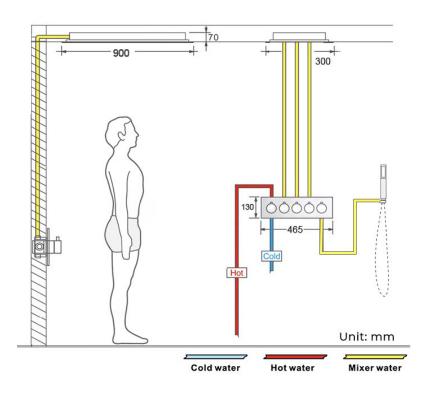

# THERMOSTATIC TOUCH PANEL CONTROLLED RECESSED CEILING MOUNT RAINFALL WATERFALL SHOWER SYSTEM WITH HAND SHOWER SPECIFICATIONS

Shower Panel /Hose Material: 304 Stainless Steel

Shower Head Size: 900\*300 mm Shower Mixer Material: Brass Concealed Mixer Size: 465\*130 mm

#### **Shower Mixer**

All functions can be used at the same time.

Spin button change water flow size.

130

465

Thread have G 1/2" and NPT 1/2"

105

Unit:mm

# **Shower Mixer Connections**