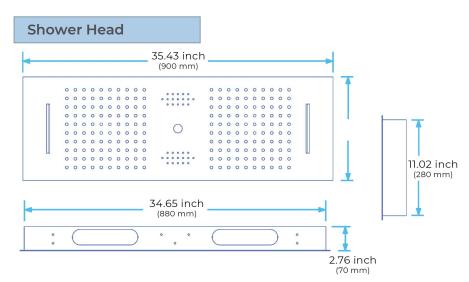

# THERMOSTATIC TOUCH PANEL CONTROLLED RECESSED CEILING MOUNT RAINFALL WATERFALL SHOWER SYSTEM WITH HAND SHOWER SPECIFICATIONS

Shower Panel /Hose Material: 304 Stainless Steel

Shower Head Size: 900\*300 mm Shower Mixer Material: Brass Concealed Mixer Size: 465\*130 mm