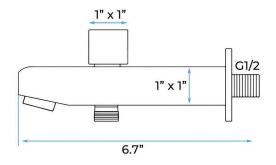

L SHOWER SYSTEM WITH HAND SHOWER SPECIFICATIONS





Shower Panel /Hose Material: 304 Stainless Steel

Shower Head Size: 900\*300 mm Shower Mixer Material: Brass Concealed Mixer Size: 465\*130 mm

Showerheads Install: Embedded Ceiling Mounted

Concealed Mixer Install: Wall-Mounted

LED Shower Head Functions: Rainfall, Waterfall, Water Column

Water Pressure: 0.3 MPA Water Flow: 16L/min~28L/min

Hand Shower/Shower holder Material: Brass

Shower Accessories Material: Brass LED Light: Need to Connect Power

LED Light Color: 64 Color Shower Hose Length: 1.5M AC: 100-265V 50/60Hz





#### **Touch Panel Control**



All dimensions and specifications are nominal and may vary. Use actual products for accuracy in critical situations.



# FantanaShowers®-

#### **Shower Mixer**



#### **Spout**



### **Hand Shower**



Flow Rate: 2.0 GPM / 7.6 LPM



#### **Shower Mixer Connections**