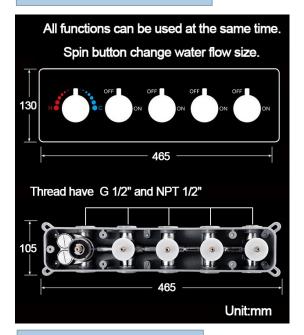

## TOUCH PANEL CONTROLLED THERMOSTATIC RECESSED CEILING MOUNT SMART MUSICAL LED RAINFALL WATERFALL SHOWER SYSTEM WITH HAND SHOWER SPECIFICATIONS

Shower Panel /Hose Material: 304 Stainless Steel

Shower Head Size: 900\*300 mm Shower Mixer Material: Brass Concealed Mixer Size: 465\*130 mm

#### **Shower Mixer**

#### **Shower Mixer Connections**