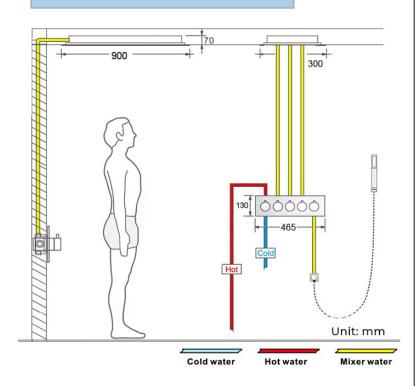

ess Steel

Shower Head Size: 900\*300 mm Shower Mixer Material: Brass Concealed Mixer Size: 465\*130 mm

Showerheads Install: Embedded Ceiling Mounted

Concealed Mixer Install: Wall-Mounted

LED Shower Head Functions: Rainfall, Waterfall, Water Column

Water Pressure: 0.3 MPA Water Flow: 16L/min~28L/min

Hand Shower/Shower holder Material: Brass

Shower Accessories Material: Brass LED Light: Need to Connect Power

LED Light Color: 64 Color Shower Hose Length: 1.5M AC: 100-265V 50/60Hz





#### **Touch Panel Control**



All dimensions and specifications are nominal and may vary. Use actual products for accuracy in critical situations.



# FantanaShowers®-

#### **Shower Mixer**



#### **Spout**



### **Hand Shower**



Flow Rate: 2.0 GPM / 7.6 LPM



#### **Shower Mixer Connections**