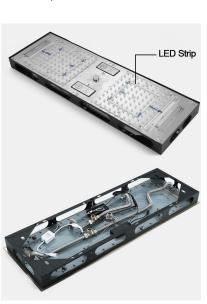

Shower Accessories Material: Brass LED Light: Need to Connect Power

LED Light Color: 64 Color Shower Hose Length: 1.5M AC: 100-265V 50/60Hz