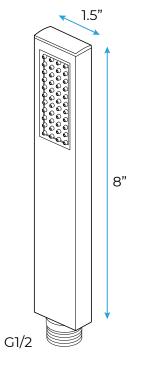

ND SHOWER SPECIFICATIONS





Shower Panel /Hose Material: 304 Stainless Steel

Shower Head Size: 900\*300 mm Shower Mixer Material: Brass Concealed Mixer Size: 465\*130 mm

Showerheads Install: Embedded Ceiling Mounted

Concealed Mixer Install: Wall-Mounted

LED Shower Head Functions: Rainfall, Waterfall, Water Column

Water Pressure: 0.3 MPA Water Flow: 16L/min~28L/min

Hand Shower/Shower holder Material: Brass

Shower Accessories Material: Brass LED Light: Need to Connect Power

LED Light Color: 64 Color Shower Hose Length: 1.5M AC: 100-265V 50/60Hz





#### **Touch Panel Control**



All dimensions and specifications are nominal and may vary. Use actual products for accuracy in critical situations.



# FantanaShowers®-

#### **Shower Mixer**



#### **Spout**



### **Hand Shower**



Flow Rate: 2.0 GPM / 7.6 LPM



#### **Shower Mixer Connections**