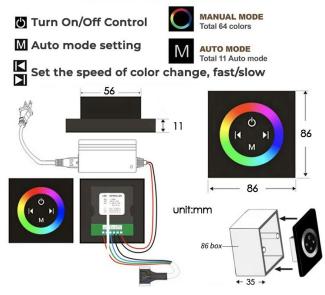

Shower Accessories Material: Brass LED Light: Need to Connect Power

LED Light Color: 64 Color Shower Hose Length: 1.5M AC: 100-265V 50/60Hz

#### **Touch Panel Control**

All dimensions and specifications are nominal and may vary. Use actual products for accuracy in critical situations.