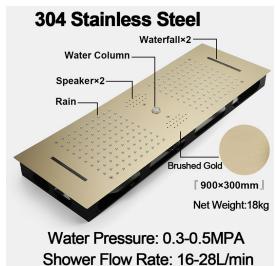

## TOUCH PANEL CONTROLLED THERMOSTATIC RECESSED CEILING MOUNT SMART MUSICAL LED RAINFALL WATERFALL SHOWER SYSTEM WITH HAND SHOWER SPECIFICATIONS

Shower Panel /Hose Material: 304 Stainless Steel

Shower Head Size: 900\*300 mm Shower Mixer Material: Brass Concealed Mixer Size: 465\*130 mm

Showerheads Install: Embedded Ceiling Mounted

Concealed Mixer Install: Wall-Mounted

LED Shower Head Functions: Rainfall, Waterfall, Water Column

Water Pressure: 0.3 MPA Water Flow: 16L/min~28L/min

Hand Shower/Shower holder Material: Brass

Shower Accessories Material: Brass LED Light: Need to Connect Power

LED Light Color: 64 Color Shower Hose Length: 1.5M AC: 100-265V 50/60Hz