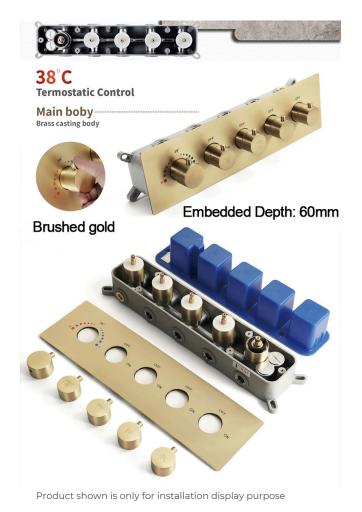

ower Panel /Hose Material: 304 Stainless Steel

Shower Head Size: 900\*300 mm Shower Mixer Material: Brass Concealed Mixer Size: 465\*130 mm

Showerheads Install: Embedded Ceiling Mounted

Concealed Mixer Install: Wall-Mounted

LED Shower Head Functions: Rainfall, Waterfall, Water Column

Water Pressure: 0.3 MPA Water Flow: 16L/min~28L/min

Hand Shower/Shower holder Material: Brass

Shower Accessories Material: Brass LED Light: Need to Connect Power

LED Light Color: 64 Color Shower Hose Length: 1.5M AC: 100-265V 50/60Hz





#### **Touch Panel Control**



All dimensions and specifications are nominal and may vary. Use actual products for accuracy in critical situations.



# FantanaShowers®-

#### **Shower Mixer**



#### **Spout**



### **Hand Shower**



Flow Rate: 2.0 GPM / 7.6 LPM



#### **Shower Mixer Connections**