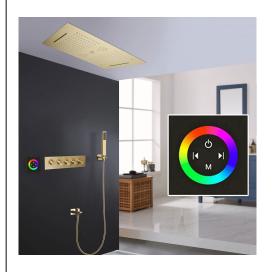

## TOUCH PANEL CONTROLLED THERMOSTATIC RECESSED CEILING MOUNT SMART MUSICAL LED RAINFALL WATERFALL SHOWER SYSTEM WITH HAND SHOWER SPECIFICATIONS

Shower Panel /Hose Material: 304 Stainless Steel

Shower Head Size: 900\*300 mm Shower Mixer Material: Brass Concealed Mixer Size: 465\*130 mm

Showerheads Install: Embedded Ceiling Mounted

Concealed Mixer Install: Wall-Mounted

LED Shower Head Functions: Rainfall, Waterfall, Water Column

Water Pressure: 0.3 MPA Water Flow: 16L/min~28L/min

Hand Shower/Shower holder Material: Brass

Shower Accessories Material: Brass LED Light: Need to Connect Power

LED Light Color: 64 Color Shower Hose Length: 1.5M AC: 100-265V 50/60Hz

#### **Touch Panel Control**

All dimensions and specifications are nominal and may vary. Use actual products for accuracy in critical situations.