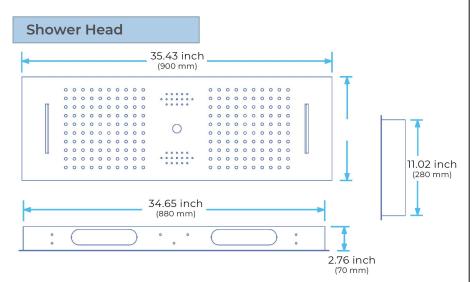

## TOUCH PANEL CONTROLLED THERMOSTATIC RECESSED CEILING MOUNT SMART MUSICAL LED RAINFALL WATERFALL SHOWER SYSTEM WITH HAND SHOWER SPECIFICATIONS

Shower Panel /Hose Material: 304 Stainless Steel

Shower Head Size: 900\*300 mm Shower Mixer Material: Brass Concealed Mixer Size: 465\*130 mm