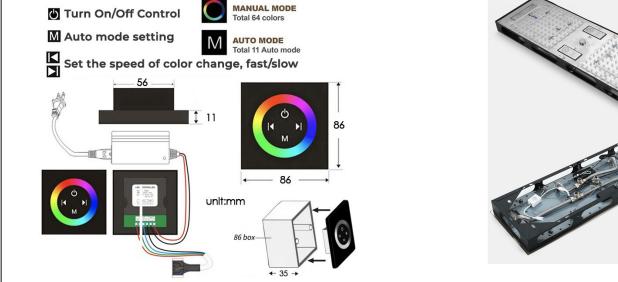

## THERMOSTATIC TOUCH PANEL CONTROLLED RECESSED CEILING MOUNT LED WATERFALL RAINFALL SHOWER SYSTEM WITH HAND SHOWER AND SOUND SYSTEM SPECIFICATIONS

Shower Panel /Hose Material: 304 Stainless Steel Shower Head Size: 900\*300 mm Shower Mixer Material: Brass Concealed Mixer Size: 465\*130 mm Showerheads Install: Embedded Ceiling Mounted Concealed Mixer Install: Wall-Mounted LED Shower Head Functions: Rainfall, Waterfall, Water Column Water Pressure: 0.3 MPA Water Flow: 16L/min~28L/min Hand Shower/ Shower holder Material: Brass Shower Accessories Material: Brass LED Light: Need to Connect Power LED Light Color: 64 Color Shower Hose Length: 1.5M AC: 100-265V 50/60Hz