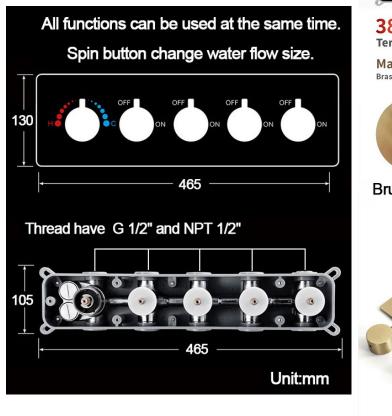

## THERMOSTATIC TOUCH PANEL CONTROLLED RECESSED CEILING MOUNT LED WATERFALL RAINFALL SHOWER SYSTEM WITH HAND SHOWER AND SOUND SYSTEM SPECIFICATIONS

Shower Panel /Hose Material: 304 Stainless Steel Shower Head Size: 900\*300 mm Shower Mixer Material: Brass Concealed Mixer Size: 465\*130 mm Showerheads Install: Embedded Ceiling Mounted Concealed Mixer Install: Wall-Mounted LED Shower Head Functions: Rainfall, Waterfall, Water Column Water Pressure: 0.3 MPA Water Flow: 16L/min~28L/min Hand Shower/ Shower holder Material: Brass Shower Accessories Material: Brass LED Light: Need to Connect Power LED Light Color: 64 Color Shower Hose Length: 1.5M AC: 100-265V 50/60Hz