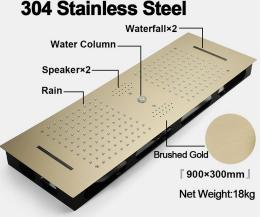

## THERMOSTATIC TOUCH PANEL CONTROLLED RECESSED CEILING MOUNT LED WATERFALL RAINFALL SHOWER SYSTEM WITH HAND SHOWER AND SOUND SYSTEM SPECIFICATIONS

Shower Panel /Hose Material: 304 Stainless Steel Shower Head Size: 900\*300 mm Shower Mixer Material: Brass Concealed Mixer Size: 465\*130 mm Showerheads Install: Embedded Ceiling Mounted Concealed Mixer Install: Wall-Mounted LED Shower Head Functions: Rainfall, Waterfall, Water Column Water Pressure: 0.3 MPA Water Flow: 16L/min~28L/min Hand Shower/ Shower holder Material: Brass Shower Accessories Material: Brass LED Light: Need to Connect Power LED Light Color: 64 Color Shower Hose Length: 1.5M AC: 100-265V 50/60Hz