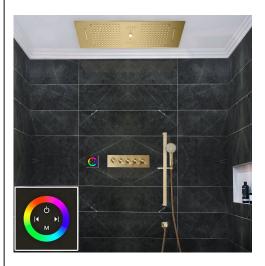

## THERMOSTATIC TOUCH PANEL CONTROLLED RECESSED CEILING MOUNT LED WATERFALL RAINFALL SHOWER SYSTEM WITH HAND SHOWER AND SOUND SYSTEM SPECIFICATIONS

Shower Panel /Hose Material: 304 Stainless Steel Shower Head Size: 900\*300 mm Shower Mixer Material: Brass Concealed Mixer Size: 465\*130 mm Showerheads Install: Embedded Ceiling Mounted Concealed Mixer Install: Wall-Mounted LED Shower Head Functions: Rainfall, Waterfall, Water Column Water Pressure: 0.3 MPA Water Flow: 16L/min~28L/min Hand Shower/ Shower holder Material: Brass Shower Accessories Material: Brass LED Light: Need to Connect Power LED Light Color: 64 Color Shower Hose Length: 1.5M AC: 100-265V 50/60Hz