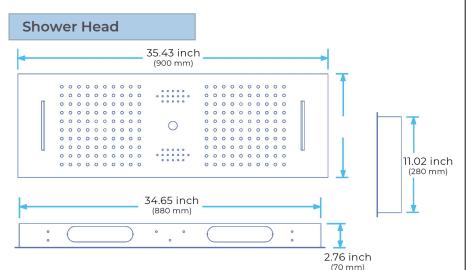

## THERMOSTATIC TOUCH PANEL CONTROLLED RECESSED CEILING MOUNT LED WATERFALL RAINFALL SHOWER SYSTEM WITH HAND SHOWER AND SOUND SYSTEM SPECIFICATIONS

Shower Panel /Hose Material: 304 Stainless Steel Shower Head Size: 900\*300 mm Shower Mixer Material: Brass Concealed Mixer Size: 465\*130 mm Showerheads Install: Embedded Ceiling Mounted Concealed Mixer Install: Wall-Mounted LED Shower Head Functions: Rainfall, Waterfall, Water Column Water Pressure: 0.3 MPA Water Flow: 16L/min~28L/min Hand Shower/ Shower holder Material: Brass Shower Accessories Material: Brass LED Light: Need to Connect Power LED Light Color: 64 Color Shower Hose Length: 1.5M AC: 100-265V 50/60Hz