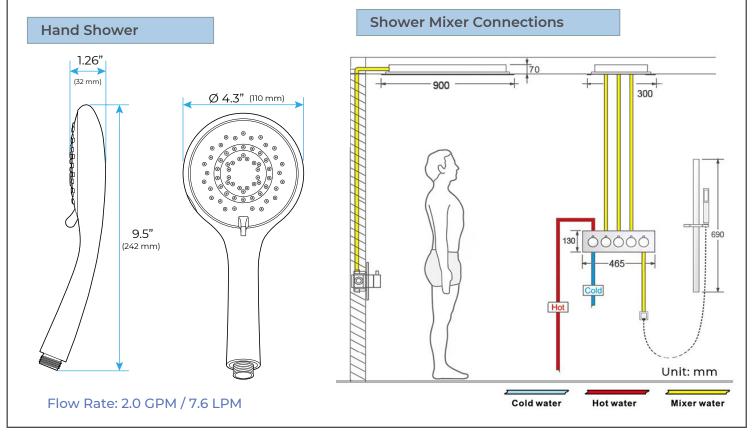

## THERMOSTATIC TOUCH PANEL CONTROLLED RECESSED CEILING MOUNT LED WATERFALL RAINFALL SHOWER SYSTEM WITH HAND SHOWER AND SOUND SYSTEM SPECIFICATIONS

Shower Panel /Hose Material: 304 Stainless Steel Shower Head Size: 900\*300 mm Shower Mixer Material: Brass Concealed Mixer Size: 465\*130 mm Showerheads Install: Embedded Ceiling Mounted Concealed Mixer Install: Wall-Mounted LED Shower Head Functions: Rainfall, Waterfall, Water Column Water Pressure: 0.3 MPA Water Flow: 16L/min~28L/min Hand Shower/ Shower holder Material: Brass Shower Accessories Material: Brass LED Light: Need to Connect Power LED Light Color: 64 Color Shower Hose Length: 1.5M AC: 100-265V 50/60Hz

## **Shower Mixer**

Product shown is only for installation display purpose

FontanaShowers