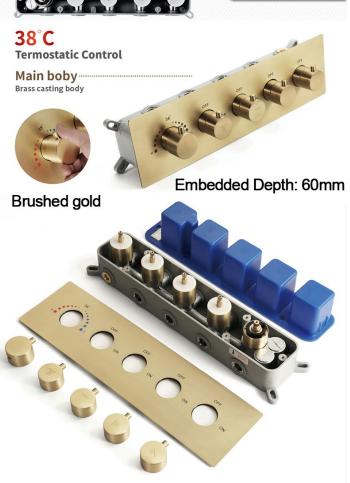

## THERMOSTATIC TOUCH PANEL CONTROLLED RECESSED CEILING MOUNT LED WATERFALL RAINFALL SHOWER SYSTEM WITH HAND SHOWER AND SOUND SYSTEM SPECIFICATIONS

Shower Panel /Hose Material: 304 Stainless Steel Shower Head Size: 900\*300 mm Shower Mixer Material: Brass Concealed Mixer Size: 465\*130 mm Showerheads Install: Embedded Ceiling Mounted Concealed Mixer Install: Wall-Mounted LED Shower Head Functions: Rainfall, Waterfall, Water Column Water Pressure: 0.3 MPA Water Flow: 16L/min~28L/min Hand Shower/ Shower holder Material: Brass Shower Accessories Material: Brass LED Light: Need to Connect Power LED Light Color: 64 Color Shower Hose Length: 1.5M AC: 100-265V 50/60Hz