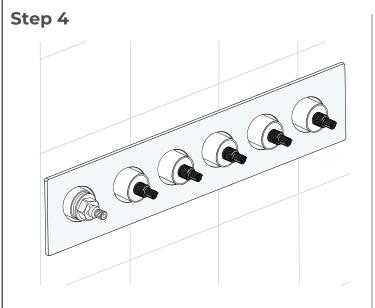

- Dig holes according to the position of the screws.

- Use a hammer to thwack the screws into holes.

- Fix the valve body with screws.

- Find out the expansion screw heads with washer and spring washer. Use copper

sleeve wrench to lock the screw heads with the embed valve body.

- After connecting all the pipes and before sealing the wall wi

leaking problem occur when you turn on the water.

- Fix the decorative panel on the embedded valve body.