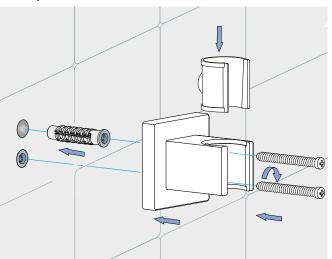

### Hand Shower Installations Instruction

Step 1: Wall Elbow

Step 2: Wall Bracket

Step 3: Step 4:

#### Hand Shower Outlet Installation

• Complete the outlet pipework ensuring it ends in an appropriate 15mm x 1/2" BSP female thread elbow. **Note:** This fitting is not supplied as variations in installations require the selection of a suitable solder or compression fitting.

• Install the 'Wall Outlet', thread long male 1/2" BSP into the appropriate female fitting using PTFE tape to give a watertight joint.

**Note:** The thread can be cut to size if required. Make sure that all debris is removed from the connector and the section that has been cut is dressed correctly, before installation.