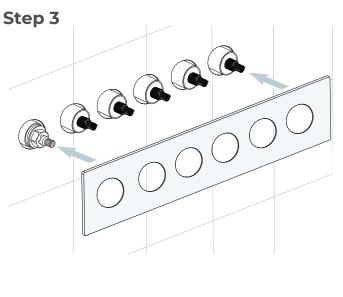

# FontanaShowers<sup>e</sup>-

- Release handwheel levers according to the directions.

- Take apart the embed valve, panel, and handwheel.

- Dig the embed space for the pipe on the wall according to the valve.

- Dig holes according to the position of the screws.

- Use a hammer to thwack the screws into holes.

- Fix the valve body with screws.

- Find out the expansion screw heads with washer and spring washer. Use copper