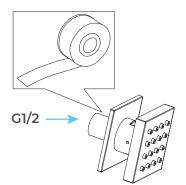

### **Body Jets Spray Installations Instruction**

Step 1: Attach the escutcheon to the body spray.

Step 3: Press the escutcheon against the finished wall

Step 2: Apply teflon tape to threaded tail pipe of the body spray

Step 4: Screw the Body spray tightly into the female of water Supply