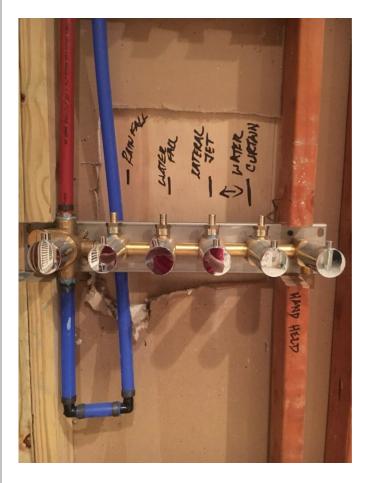

# FontanaShowers<sup>e</sup>-

- Release handwheel levers according to the directions.

- Take apart the embed valve, panel, and handwheel.

- Dig the embed space for the pipe on the wall according to the valve.

- Dig holes according to the position of the screws.

- Use a hammer to thwack the screws into holes.

- Fix the valve body with screws.

- Find out the expansion screw heads with washer and spring washer. Use copper

sleeve wrench to lock the screw heads with the embed valve body.

- After connecting all the pipes and before sealing the wall wi

leaking problem occur when you turn on the water.

- Fix the decorative panel on the embedded valve body.

- Screw the handwheel arms with the handwheels

fontanashowers.com Customer Service: 800-684-4489

FontanaShowers

(Fontana Showers®