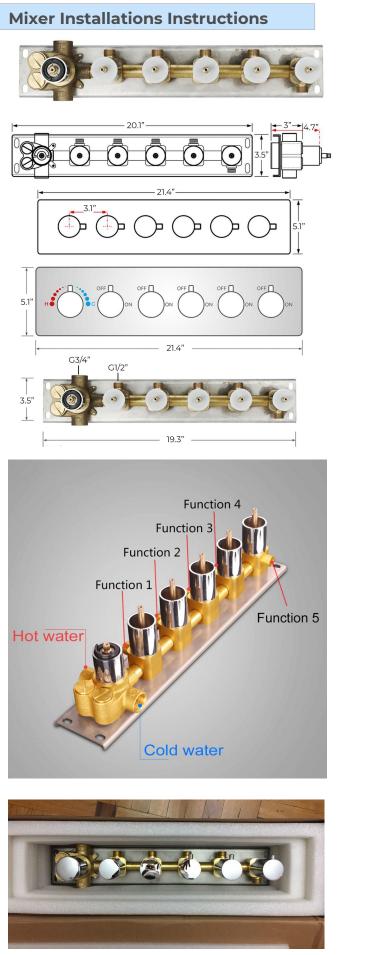

# FontanaShowers<sup>e</sup>-

- Release handwheel levers according to the directions.

- Take apart the embed valve, panel, and handwheel.

- Dig the embed space for the pipe on the wall according to the valve.

- Dig holes according to the position of the screws.

- Use a hammer to thwack the screws into holes.

- Fix the valve body with screws.

- Find out the expansion screw heads with washer and spring washer. Use copper

sleeve wrench to lock the screw heads with the embed valve body.

- After connecting all the pipes and before sealing the wall wi

leaking problem occur when you turn on the water.

- Fix the decorative panel on the embedded valve body.

- Screw the handwheel arms with the handwheels

fontanashowers.com Customer Service: 800-684-4489

FontanaShowers

(Fontana Showers®