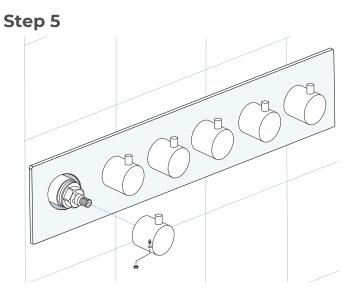

sleeve wrench to lock the screw heads with the embed valve body.

- After connecting all the pipes and before sealing the wall wi

leaking problem occur when you turn on the water.

- Fix the decorative panel on the embedded valve body.

- Screw the handwheel arms with the handwheels

fontanashowers.com Customer Service: 800-684-4489

FontanaShowers

(Fontana Showers®