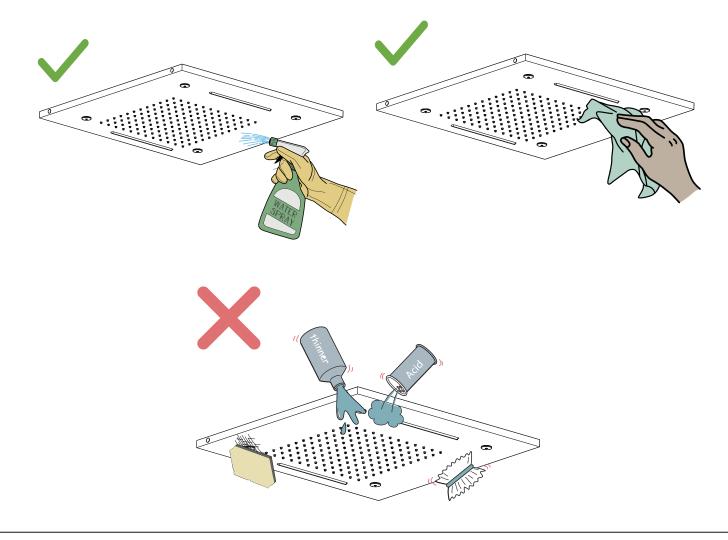

#### **Care & Cleaning**

1. The product can be cleaned with warm water, a mild soap and a clean soft cloth.

2. Clean progressively and gently.

3. It is not required to use any abrasive cleaning pads, wire wool or cloths to clean the product.

4. Avoid a vigorous cleaning action, as this could contribute to denaturing and dulling

5.Abrasive or strong cleaning products containing ammonia, bleaches, alcohol, dyes, acids (hydrochloric, formic, phosphorus, chlorine or acetic) will be not be affected.

6. If using a spray cleaner, apply the cleaning agent onto a soft cloth, never directly spray onto the product as the cleaner may enter gaps and openings and cause damage. Do not allow the cleaner to remain on the product for a period of time. After cleaning, rinse thoroughly with clean water.