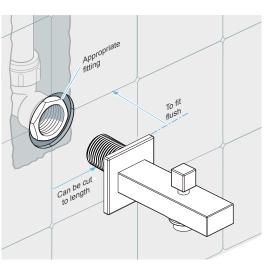

#### Hand Shower Outlet Installation

• Complete the outlet pipework ensuring it ends in an appropriate 15mm x 1/2" BSP female thread elbow. **Note:** This fitting is not supplied as variations in installations require the selection of a suitable solder or compression fitting.

• Install the 'Wall Outlet', thread long male 1/2" BSP into the appropriate female fitting using PTFE tape to give a watertight joint.

**Note:** The thread can be cut to size if required. Make sure that all debris is removed from the connector and the section that has been cut is dressed correctly, before installation.