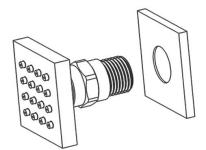

### **Body Jets Spray Installations Instruction**

Step 1: Attach the escutcheon to the body spray.

Step 3: Press the escutcheon against the finished wall

Step 2: Apply teflon tape to threaded tail pipe of the body spray

Step 4: Screw the Body spray tightly into the female of water Supply