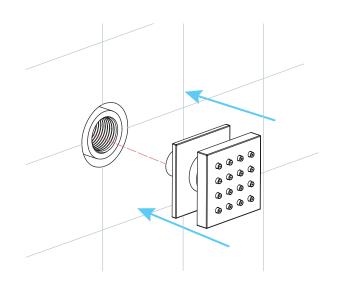

### **Body Jets Spray Installations Instruction**

Step 1: Attach the escutcheon to the body spray.

Step 3: Press the escutcheon against the finished wall

Step 2: Apply teflon tape to threaded tail pipe of the body spray

Step 4: Screw the Body spray tightly into the female of water Supply