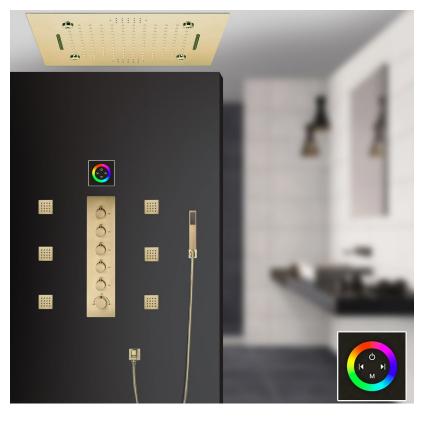

# FontanaShowers<sup>e</sup>-

- Release handwheel levers according to the directions.

- Take apart the embed valve, panel, and handwheel.

- Dig the embed space for the pipe on the wall according to the valve.

- Dig holes according to the position of the screws.

- Use a hammer to thwack the screws into holes.

- Fix the valve body with screws.

- Find out the expansion screw heads with washer and spring washer. Use copper

sleeve wrench to lock the screw heads with the embed valve body.

- After connecting all the pipes and before sealing the wall wi

leaking problem occur when you turn on the water.

- Fix the decorative panel on the embedded valve body.

- Screw the handwheel arms with the handwheels

fontanashowers.com Customer Service: 800-684-4489

FontanaShowers

(Fontana Showers®