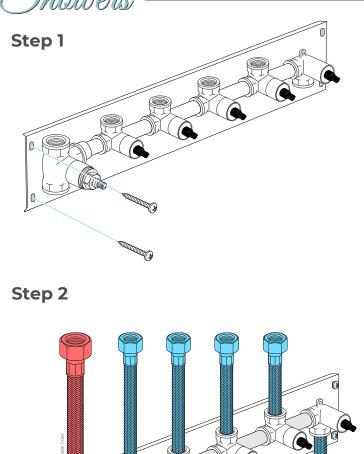

# FontanaShowers<sup>e</sup>-

- Release handwheel levers according to the directions.

- Take apart the embed valve, panel, and handwheel.

- Dig the embed space for the pipe on the wall according to the valve.

- Dig holes according to the position of the screws.

- Use a hammer to thwack the screws into holes.

- Fix the valve body with screws.

- Find out the expansion screw heads with washer and spring washer. Use copper

sleeve wrench to lock the screw heads with the embed valve body.

- After connecting all the pipes and before sealing the wall wi

leaking problem occur when you turn on the water.

- Fix the decorative panel on the embedded valve body.

- Screw the handwheel arms with the handwheels

fontanashowers.com Customer Service: 800-684-4489

FontanaShowers

(Fontana Showers®