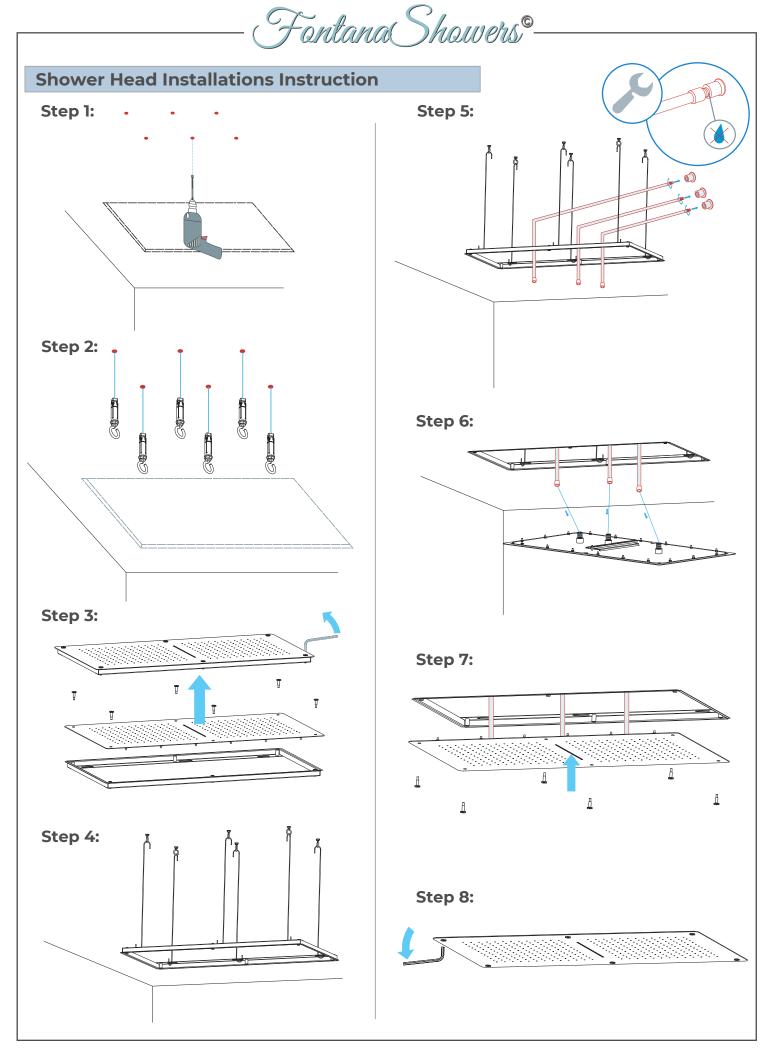

### Hand Shower Installations Instruction

Step 1: Wall Elbow

Step 2: Wall Bracket

Step 3: Step 4: