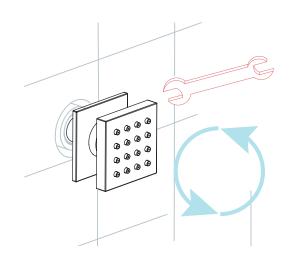

# FontanaShowers<sup>e</sup>-

- Release handwheel levers according to the directions.

- Take apart the embed valve, panel, and handwheel.

- Dig the embed space for the pipe on the wall according to the valve.

- Dig holes according to the position of the screws.

- Use a hammer to thwack the screws into holes.

- Fix the valve body with screws.

- Find out the expansion screw heads with washer and spring washer. Use copper

sleeve wrench to lock the screw heads with the embed valve body.

- After connecting all the pipes and before sealing the wall wi

leaking problem occur when you turn on the water.

- Fix the decorative panel on the embedded valve body.

- Screw the handwheel arms with the handwheels

fontanashowers.com Customer Service: 800-684-4489

FontanaShowers

(Fontana Showers®