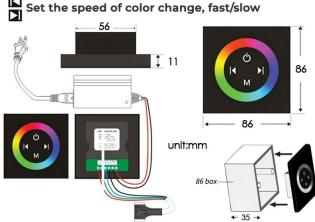

### **Touch Panel Control**

M Auto mode setting

Set the speed of color change, fast/slow

Product shown is only for installation display purpose

All dimensions and specifications are nominal and may vary. Use actual products for accuracy in critical situations.