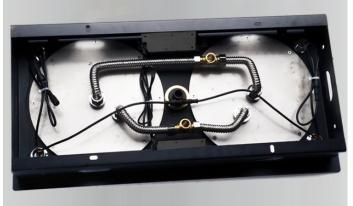

### **Shower Head**

27.56" (700 mm)

Shower Head Functions: Rainfall, Bubble, Mist

Shower Panel / Hose Material: 304 Stainless Steel

Showerheads Install: Embedded Ceiling Mounted

Concealed Mixer Install: Wall-Mounted

Shower Accessories Material: Brass

LED Light: Need to Connect Power

Shower Hose Length: 1.5M

Power: 100V~240V Alternating Current (AC)

LED Colors: 7 Colors

Water Flow: 16L/min~28L/min

Music: Need Bluetooth