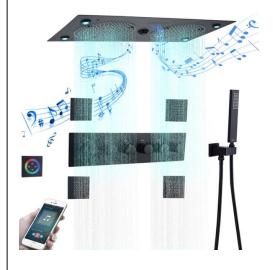

# MATTE BLACK THERMOSTATIC RECESSED CEILING MOUNT LED RAINFALL MUSICAL SHOWER SYSTEM WITH JETTED BODY SPRAYS AND HAND SHOWER SPECIFICATIONS

### **Shower Head**

27.56" (700 mm)

Shower Head Functions: Rainfall, Bubble, Mist

Shower Panel / Hose Material: 304 Stainless Steel

Showerheads Install: Embedded Ceiling Mounted

Concealed Mixer Install: Wall-Mounted

Shower Accessories Material: Brass

LED Light: Need to Connect Power

Shower Hose Length: 1.5M

Power: 100V~240V Alternating Current (AC)

LED Colors: 7 Colors

Water Flow: 16L/min~28L/min

Music: Need Bluetooth