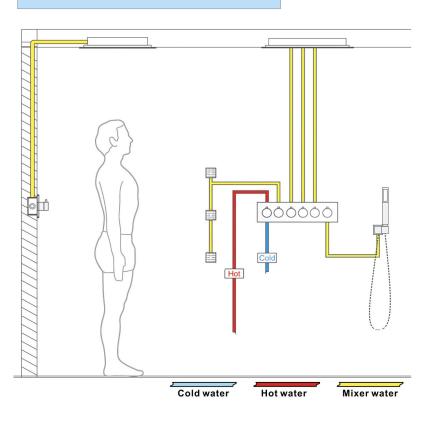

(700 mm)



Shower Head Functions: Rainfall, Bubble, Mist

Shower Panel / Hose Material: 304 Stainless Steel

Showerheads Install: Embedded Ceiling Mounted

Concealed Mixer Install: Wall-Mounted

Shower Accessories Material: Brass

LED Light: Need to Connect Power

Shower Hose Length: 1.5M

Power: 100V~240V Alternating Current (AC)

LED Colors: 7 Colors

Water Flow: 16L/min~28L/min

Music: Need Bluetooth

### **Touch Panel Control**





M Auto mode setting



Set the speed of color change, fast/slow





Product shown is only for installation display purpose



All dimensions and specifications are nominal and may vary. Use actual products for accuracy in critical situations.



# Fontana Showers 6-

### **Shower Mixer**





# **Shower Mixer Connections**

Flow Rate: 2.0 GPM / 7.6 LPM



## Body Jet



Thread Interface Size: G 1/2 Inch Installation Type: Wall Mounted

Material: Brass

Flow Rate: 1.5 GPM / 5.7 LPM (each Bodyspray)