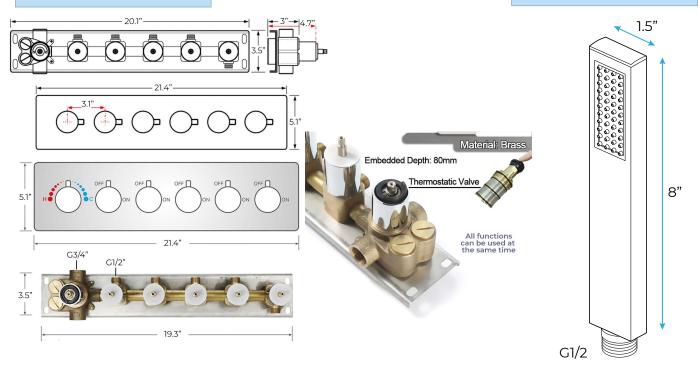

### **Shower Mixer**

# **Shower Mixer Connections**

Flow Rate: 2.0 GPM / 7.6 LPM

## Body Jet

Thread Interface Size: G 1/2 Inch Installation Type: Wall Mounted

Material: Brass

Flow Rate: 1.5 GPM / 5.7 LPM (each Bodyspray)