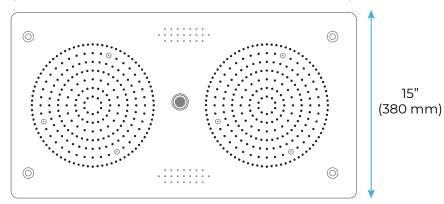

15"

### **Shower Head**

27.56" (700 mm)

Shower Head Functions: Rainfall, Bubble, Mist

Shower Panel / Hose Material: 304 Stainless Steel

Showerheads Install: Embedded Ceiling Mounted

Concealed Mixer Install: Wall-Mounted