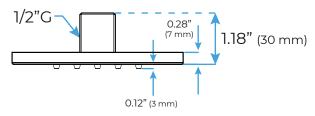

# Body Jet

Thread Interface Size: G 1/2 Inch Installation Type: Wall Mounted

Material: Brass

Flow Rate: 1.5 GPM / 5.7 LPM (each Bodyspray)