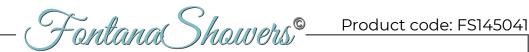

## **Shower Head**

27.56" (700 mm) 15"  $(380 \, mm)$ 

Shower Head Functions: Rainfall, Bubble, Mist

Shower Panel / Hose Material: 304 Stainless Steel

Showerheads Install: Embedded Ceiling Mounted

Concealed Mixer Install: Wall-Mounted

Shower Accessories Material: Brass

LED Light: Need to Connect Power

Shower Hose Length: 1.5M

Power: 100V~240V Alternating Current (AC)

LED Colors: 7 Colors

Water Flow: 16L/min~28L/min

Music: Need Bluetooth

#### **Touch Panel Control**

M Auto mode setting

Set the speed of color change, fast/slow

Product shown is only for installation display purpose

All dimensions and specifications are nominal and may vary. Use actual products for accuracy in critical situations.