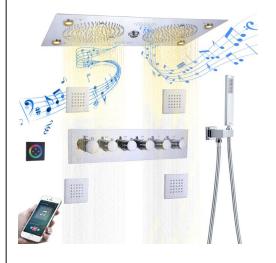

#### **Touch Panel Control**

M Auto mode setting

Set the speed of color change, fast/slow

Product shown is only for installation display purpose

All dimensions and specifications are nominal and may vary. Use actual products for accuracy in critical situations.