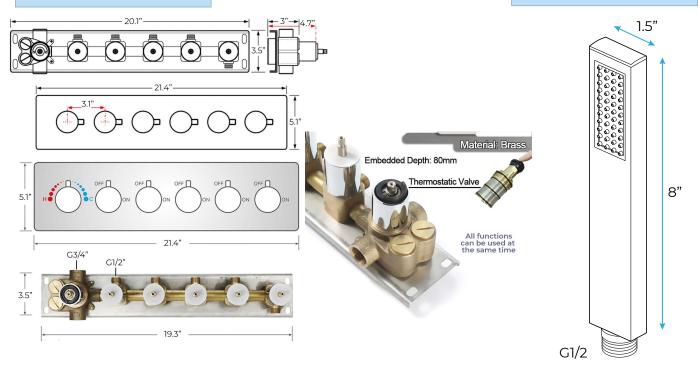

## **Shower Mixer**

# **Shower Mixer Connections**

Flow Rate: 2.0 GPM / 7.6 LPM

# Body Jet

Thread Interface Size: G 1/2 Inch Installation Type: Wall Mounted

Material: Brass

Flow Rate: 1.5 GPM / 5.7 LPM (each Bodyspray)