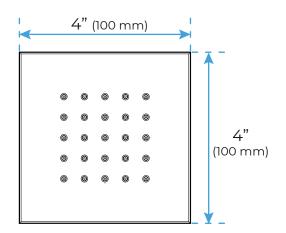

## **Shower Head**

27.56" (700 mm) 15"  $(380 \, mm)$ 

Shower Head Functions: Rainfall, Bubble, Mist

Shower Panel / Hose Material: 304 Stainless Steel

Showerheads Install: Embedded Ceiling Mounted

Concealed Mixer Install: Wall-Mounted