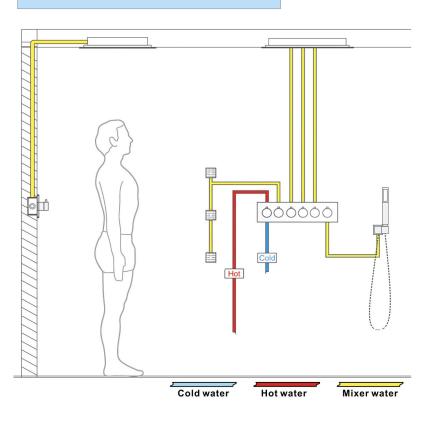

## **Shower Mixer**

# **Shower Mixer Connections**

Flow Rate: 2.0 GPM / 7.6 LPM