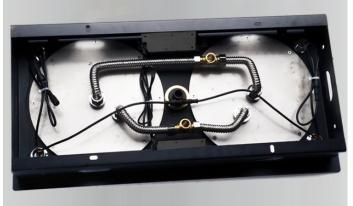

## **Shower Head**

27.56" (700 mm) 15"  $(380 \, mm)$ 

Shower Head Functions: Rainfall, Bubble, Mist

Shower Panel / Hose Material: 304 Stainless Steel

Showerheads Install: Embedded Ceiling Mounted

Concealed Mixer Install: Wall-Mounted

Shower Accessories Material: Brass

LED Light: Need to Connect Power

Shower Hose Length: 1.5M

Power: 100V~240V Alternating Current (AC)

LED Colors: 7 Colors

Water Flow: 16L/min~28L/min

Music: Need Bluetooth