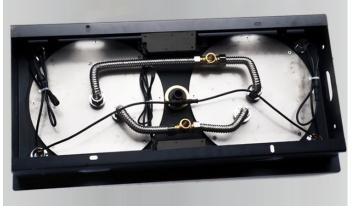

## **Shower Head**

Shower Head Functions: Rainfall, Bubble, Mist

Shower Panel / Hose Material: 304 Stainless Steel

Showerheads Install: Embedded Ceiling Mounted

Concealed Mixer Install: Wall-Mounted Shower Accessories Material: Brass

LED Light: Need to Connect Power

Shower Hose Length: 1.5M

Power: 100V~240V Alternating Current (AC)

LED Colors: 7 Colors

Water Flow: 16L/min~28L/min

Music: Need Bluetooth