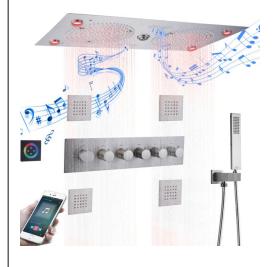

## **Shower Head**

Shower Head Functions: Rainfall, Bubble, Mist

Shower Panel / Hose Material: 304 Stainless Steel

Showerheads Install: Embedded Ceiling Mounted

Concealed Mixer Install: Wall-Mounted Shower Accessories Material: Brass

LED Light: Need to Connect Power

Shower Hose Length: 1.5M

Power: 100V~240V Alternating Current (AC)

LED Colors: 7 Colors

Water Flow: 16L/min~28L/min

Music: Need Bluetooth

#### **Touch Panel Control**

M Auto mode setting

Set the speed of color change, fast/slow

Product shown is only for installation display purpose

All dimensions and specifications are nominal and may vary. Use actual products for accuracy in critical situations.