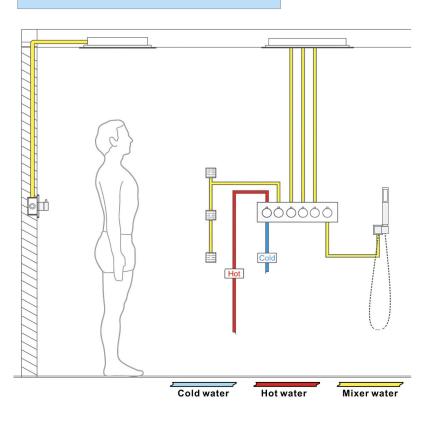

wer Head**



Shower Head Functions: Rainfall, Bubble, Mist

Shower Panel / Hose Material: 304 Stainless Steel

Showerheads Install: Embedded Ceiling Mounted

Concealed Mixer Install: Wall-Mounted Shower Accessories Material: Brass

LED Light: Need to Connect Power

Shower Hose Length: 1.5M

Power: 100V~240V Alternating Current (AC)

LED Colors: 7 Colors

Water Flow: 16L/min~28L/min

Music: Need Bluetooth

#### **Touch Panel Control**





M Auto mode setting



Set the speed of color change, fast/slow





Product shown is only for installation display purpose



All dimensions and specifications are nominal and may vary. Use actual products for accuracy in critical situations.



# Fontana Showers 6-

## **Shower Mixer**





# **Shower Mixer Connections**

Flow Rate: 2.0 GPM / 7.6 LPM



# Body Jet



Thread Interface Size: G 1/2 Inch Installation Type: Wall Mounted

Material: Brass

Flow Rate: 1.5 GPM / 5.7 LPM (each Bodyspray)