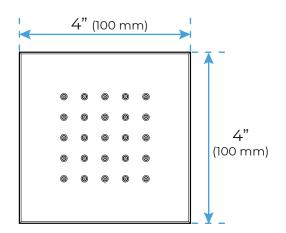

## **Shower Head**

Shower Head Functions: Rainfall, Bubble, Mist

Shower Panel / Hose Material: 304 Stainless Steel

Showerheads Install: Embedded Ceiling Mounted

Concealed Mixer Install: Wall-Mounted Shower Accessories Material: Brass