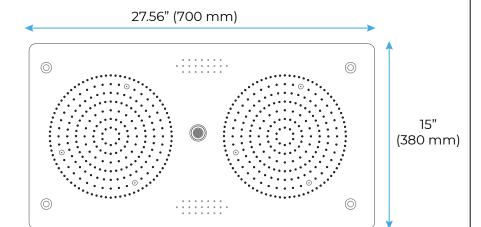

## **Shower Head**

Shower Head Functions: Rainfall, Bubble, Mist

Shower Panel / Hose Material: 304 Stainless Steel

Showerheads Install: Embedded Ceiling Mounted

Concealed Mixer Install: Wall-Mounted Shower Accessories Material: Brass