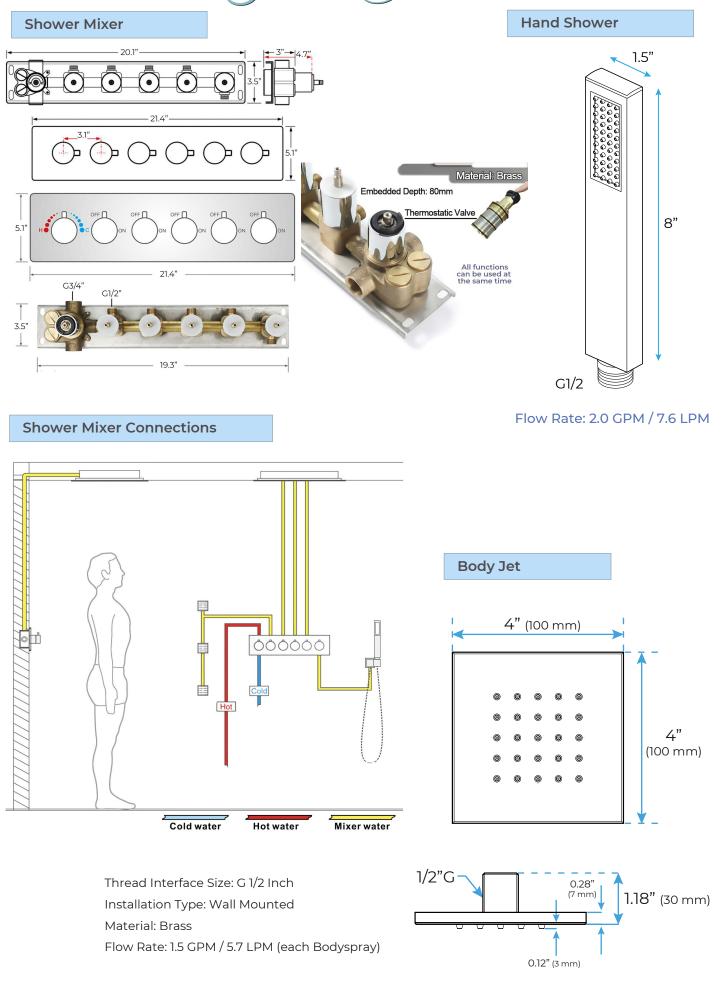

## BRUSHED GOLD THERMOSTATIC MUSICAL LED RECESSED CEILING MOUNT RAINFALL SHOWER SYSTEM WITH HANDHELD SHOWER AND JETTED BODY SPRAYS SPECIFICATIONS

Shower Head Functions: Rainfall, Bubble, Mist Shower Panel /Hose Material: 304 Stainless Steel Showerheads Install: Embedded Ceiling Mounted Concealed Mixer Install: Wall-Mounted Shower Accessories Material: Brass LED Light: Need to Connect Power Shower Hose Length: 1.5M Power: 100V~240V Alternating Current (AC) LED Colors: 7 Colors Water Flow: 16L/min~28L/min Music: Need Bluetooth