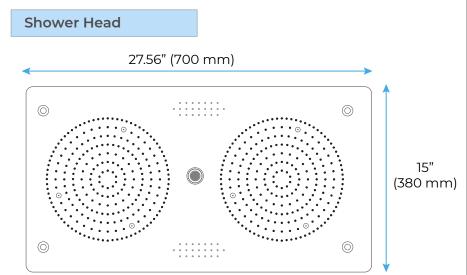

## BRUSHED GOLD THERMOSTATIC MUSICAL LED RECESSED CEILING MOUNT RAINFALL SHOWER SYSTEM WITH HANDHELD SHOWER AND JETTED BODY SPRAYS SPECIFICATIONS

Shower Head Functions: Rainfall, Bubble, Mist Shower Panel /Hose Material: 304 Stainless Steel Showerheads Install: Embedded Ceiling Mounted Concealed Mixer Install: Wall-Mounted Shower Accessories Material: Brass LED Light: Need to Connect Power Shower Hose Length: 1.5M Power: 100V~240V Alternating Current (AC) LED Colors: 7 Colors Water Flow: 16L/min~28L/min Music: Need Bluetooth