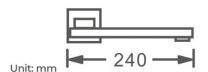

ATIONS





Shower Panel /Hose Material: 304 Stainless Steel

Shower Head Size: 900\*300 mm

Showerheads Install: Embedded Ceiling Mounted

Concealed Mixer Install: Wall-Mounted

LED Shower Head Functions: Rainfall, Waterfall, Mist,

Water Column

Water Pressure: 0.3 MPA

Water Flow: 16L/min~28L/min

Shower Accessories Material: Brass

LED Light: Need to Connect Power

LED Light Color: 64 Color Shower Hose Length: 1.5M AC: 100-265V 50/60Hz Music: Need Bluetooth







All dimensions and specifications are nominal and may vary. Use actual products for accuracy in critical situations.



# FontanaShowers®-

### **Shower Mixer**



Product shown is only for installation display purpose

#### **Shower Mixer Connections**



#### **Hand Shower**



Flow Rate: 2.0 GPM / 7.6 LPM

## **Spout**