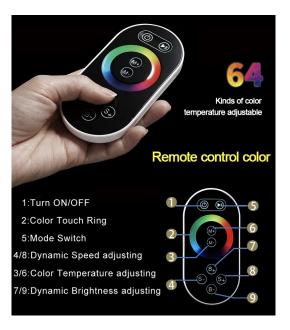

LED Light: Need to Connect Power

LED Light Color: 64 Color Shower Hose Length: 1.5M AC: 100-265V 50/60Hz Music: Need Bluetooth

All dimensions and specifications are nominal and may vary. Use actual products for accuracy in critical situations.