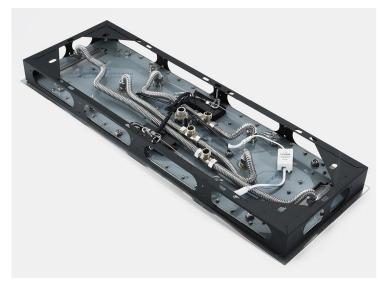

# CHROME LED REMOTE CONTROLLED THERMOSTATIC RECESSED CEILING MOUNT LARGE RAINFALL WATERFALL MUSICAL SHOWER SYSTEM WITH HAND SHOWER SPECIFICATIONS





Shower Panel /Hose Material: 304 Stainless Steel

Shower Head Size: 900\*300 mm

Showerheads Install: Embedded Ceiling Mounted

Concealed Mixer Install: Wall-Mounted

LED Shower Head Functions: Rainfall, Waterfall, Mist,

Water Column

Water Pressure: 0.3 MPA

Water Flow: 16L/min~28L/min

Shower Accessories Material: Brass

LED Light: Need to Connect Power

LED Light Color: 64 Color Shower Hose Length: 1.5M AC: 100-265V 50/60Hz Music: Need Bluetooth







All dimensions and specifications are nominal and may vary. Use actual products for accuracy in critical situations.



# FontanaShowers®-

### **Shower Mixer**



Product shown is only for installation display purpose

#### **Shower Mixer Connections**



#### **Hand Shower**



Flow Rate: 2.0 GPM / 7.6 LPM

## **Spout**