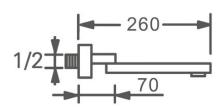

ICATIONS





Shower Panel /Hose Material: 304 Stainless Steel

Shower Head Size: 900\*300 mm

Showerheads Install: Embedded Ceiling Mounted

Concealed Mixer Install: Wall-Mounted

LED Shower Head Functions: Rainfall, Waterfall, Mist,

Water Column

Water Pressure: 0.3 MPA

Water Flow: 16L/min~28L/min

Shower Accessories Material: Brass

LED Light: Need to Connect Power

LED Light Color: 64 Color Shower Hose Length: 1.5M AC: 100-265V 50/60Hz Music: Need Bluetooth







All dimensions and specifications are nominal and may vary. Use actual products for accuracy in critical situations.



# FontanaShowers®-

### **Shower Mixer**



Product shown is only for installation display purpose

#### **Shower Mixer Connections**



#### **Hand Shower**



Flow Rate: 2.0 GPM / 7.6 LPM

## **Spout**