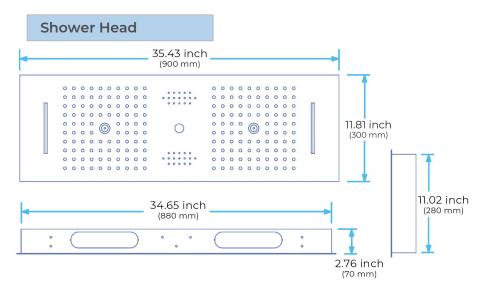

# CHROME LED REMOTE CONTROLLED THERMOSTATIC RECESSED CEILING MOUNT LARGE RAINFALL WATERFALL MUSICAL SHOWER SYSTEM WITH HAND SHOWER SPECIFICATIONS

Shower Panel /Hose Material: 304 Stainless Steel

Shower Head Size: 900\*300 mm