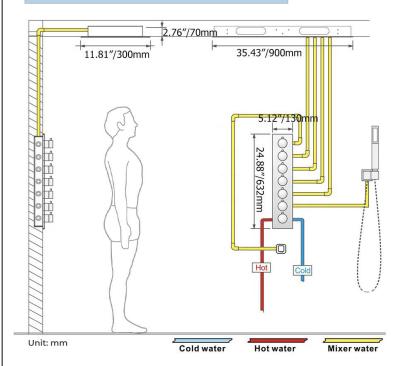

LARGE RAINFALL WATERFALL MUSICAL SHOWER SYSTEM WITH HAND SHOWER SPECIFICATIONS





Shower Panel /Hose Material: 304 Stainless Steel

Shower Head Size: 900\*300 mm

Showerheads Install: Embedded Ceiling Mounted

Concealed Mixer Install: Wall-Mounted

LED Shower Head Functions: Rainfall, Waterfall, Mist,

Water Column

Water Pressure: 0.3 MPA

Water Flow: 16L/min~28L/min

Shower Accessories Material: Brass

LED Light: Need to Connect Power

LED Light Color: 64 Color Shower Hose Length: 1.5M AC: 100-265V 50/60Hz Music: Need Bluetooth







All dimensions and specifications are nominal and may vary. Use actual products for accuracy in critical situations.



# FontanaShowers®-

### **Shower Mixer**



Product shown is only for installation display purpose

#### **Shower Mixer Connections**



#### **Hand Shower**



Flow Rate: 2.0 GPM / 7.6 LPM

## **Spout**