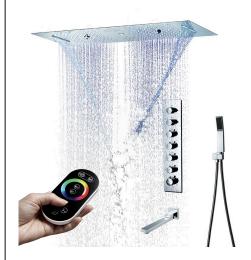

# CHROME LED REMOTE CONTROLLED THERMOSTATIC RECESSED CEILING MOUNT LARGE RAINFALL WATERFALL MUSICAL SHOWER SYSTEM WITH HAND SHOWER SPECIFICATIONS

Shower Panel /Hose Material: 304 Stainless Steel

Shower Head Size: 900\*300 mm

Showerheads Install: Embedded Ceiling Mounted

Concealed Mixer Install: Wall-Mounted

LED Shower Head Functions: Rainfall, Waterfall, Mist,

Water Column

Water Pressure: 0.3 MPA

Water Flow: 16L/min~28L/min

Shower Accessories Material: Brass

LED Light: Need to Connect Power

LED Light Color: 64 Color Shower Hose Length: 1.5M AC: 100-265V 50/60Hz Music: Need Bluetooth

All dimensions and specifications are nominal and may vary. Use actual products for accuracy in critical situations.