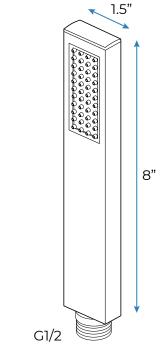

MUSICAL SHOWER SYSTEM WITH HAND SHOWER SPECIFICATIONS





Shower Panel /Hose Material: 304 Stainless Steel

Shower Head Size: 900\*300 mm

Showerheads Install: Embedded Ceiling Mounted

Concealed Mixer Install: Wall-Mounted

LED Shower Head Functions: Rainfall, Waterfall, Mist,

Water Column

Water Pressure: 0.3 MPA

Water Flow: 16L/min~28L/min

Shower Accessories Material: Brass

LED Light: Need to Connect Power

LED Light Color: 64 Color Shower Hose Length: 1.5M AC: 100-265V 50/60Hz Music: Need Bluetooth







All dimensions and specifications are nominal and may vary. Use actual products for accuracy in critical situations.



# FontanaShowers®-

### **Shower Mixer**



Product shown is only for installation display purpose

#### **Shower Mixer Connections**



#### **Hand Shower**



Flow Rate: 2.0 GPM / 7.6 LPM

## **Spout**