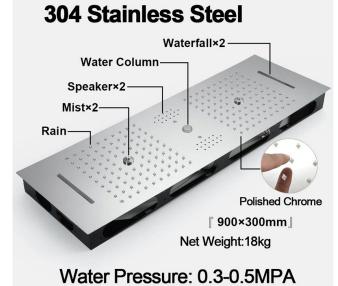

# CHROME LED REMOTE CONTROLLED THERMOSTATIC RECESSED CEILING MOUNT LARGE RAINFALL WATERFALL MUSICAL SHOWER SYSTEM WITH HAND SHOWER SPECIFICATIONS

Shower Panel /Hose Material: 304 Stainless Steel

Shower Head Size: 900\*300 mm

Showerheads Install: Embedded Ceiling Mounted

Concealed Mixer Install: Wall-Mounted

LED Shower Head Functions: Rainfall, Waterfall, Mist,

Water Column

Water Pressure: 0.3 MPA

Water Flow: 16L/min~28L/min

Shower Accessories Material: Brass