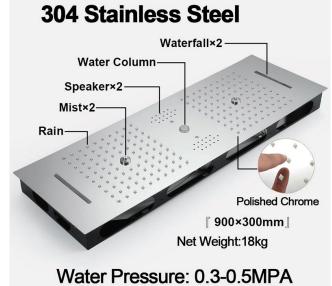

## MUSICAL CHROME THERMOSTATIC REMOTE CONTROLLED LUXURIOUS LED RECESSED CEILING MOUNT RAINFALL WATERFALL MIST SHOWER SYSTEM WITH JETTED BODY SPRAYS AND HAND SHOWER SPECIFICATIONS

Shower Panel /Hose Material: 304 Stainless Steel

Shower Head Size: 900\*300 mm

Showerheads Install: Embedded Ceiling Mounted

Concealed Mixer Install: Wall-Mounted

LED Shower Head Functions: Rainfall, Waterfall, Mist,

Water Column

Water Pressure: 0.3 MPA

Water Flow: 16L/min~28L/min

Shower Accessories Material: Brass

LED Light: Need to Connect Power

LED Light Color: 64 Color Shower Hose Length: 1.5M

AC: 100-265V 50/60Hz Music: Need Bluetooth

All dimensions and specifications are nominal and may vary. Use actual products for accuracy in critical situations.