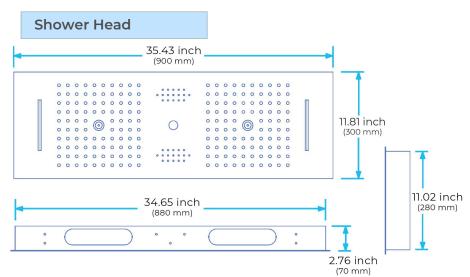

Shower Head Size: 900\*300 mm

Showerheads Install: Embedded Ceiling Mounted

Concealed Mixer Install: Wall-Mounted

LED Shower Head Functions: Rainfall, Waterfall, Mist,

Water Column

Water Pressure: 0.3 MPA

Water Flow: 16L/min~28L/min

## **Hand Shower Shower Mixer** Unit: mm Material: Brass Accepts Embedded Depth: 80mm 1/2" - 14 NPT Thermostatic Valve 2.13" 1.5" (54 mm) All functions can be used at the same time 1/2" - 14 NPSM 25" (635 mm) 25.7" Thread: G1/2 (650 mm) 8.3" Product shown is only for installation display purpose (211 mm) **Shower Mixer Connections** 2.76"/70mm : C 35.43"/900mm 11.81"/300mm 24.88"/632mm (50 mm) 60" - 82" (1524 mm - 2083 mm) 4.72"/140mm Flow Rate: 2.0 GPM / 7.6 LPM 5.12"/130mm Hot Cold water Unit: mm Hot water Mixer water **Body Jet FEATURES** Material: Brass 0 0 0 0 0 0 Base Plate Height: 5-1/8" 0 0 0 0 0 0 Base Plate Width: 5-1/8" 3.1" (79 mm) 1/2" -14NPT (13mm) 4.7" (120 mm) 0 0 0 0 0 0 Jet Surface Area: 3-1/8" Surface Depth: 1/4" 0 0 0 0 0 0 Adjustment Angle: 5° 0 0 0 0 0 0 Male NPT Connection: 1/2" Maximum Flow Rate: 2.5 GPM 0.3" (9.5L/min) max @ 80 psi **3.1"** (79 mm) (7 mm) 5.]" (130 mm) 2.7" (70 mm)