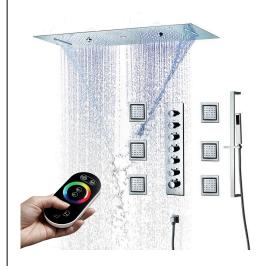

## MUSICAL CHROME THERMOSTATIC REMOTE CONTROLLED LUXURIOUS LED RECESSED CEILING MOUNT RAINFALL WATERFALL MIST SHOWER SYSTEM WITH JETTED BODY SPRAYS AND HAND SHOWER SPECIFICATIONS

Shower Panel /Hose Material: 304 Stainless Steel

Shower Head Size: 900\*300 mm

Showerheads Install: Embedded Ceiling Mounted

Concealed Mixer Install: Wall-Mounted

LED Shower Head Functions: Rainfall, Waterfall, Mist,

Water Column

Water Pressure: 0.3 MPA

Water Flow: 16L/min~28L/min

Shower Accessories Material: Brass

LED Light: Need to Connect Power

LED Light Color: 64 Color Shower Hose Length: 1.5M

AC: 100-265V 50/60Hz Music: Need Bluetooth

All dimensions and specifications are nominal and may vary. Use actual products for accuracy in critical situations.