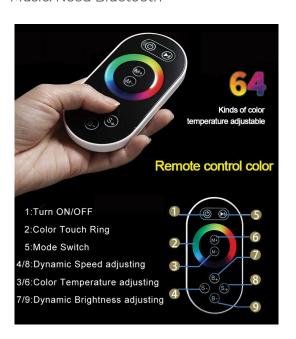

Shower Accessories Material: Brass

LED Light: Need to Connect Power

LED Light Color: 64 Color Shower Hose Length: 1.5M

AC: 100-265V 50/60Hz Music: Need Bluetooth

All dimensions and specifications are nominal and may vary. Use actual products for accuracy in critical situations.