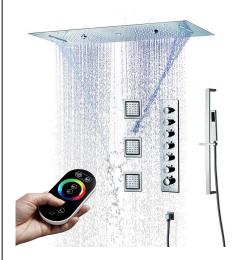

## CHROME LED THERMOSTATIC REMOTE CONTROLLED RECESSED **CEILING MOUNT MUSICAL RAINFALL SHOWER SYSTEM WITH 3** JETTED BODY SPRAYS AND HAND SHOWER SPECIFICATIONS

Shower Panel /Hose Material: 304 Stainless Steel

Shower Head Size: 900\*300 mm

Showerheads Install: Embedded Ceiling Mounted

Concealed Mixer Install: Wall-Mounted

LED Shower Head Functions: Rainfall, Waterfall, Mist,

Water Column

Water Pressure: 0.3 MPA

Water Flow: 16L/min~28L/min

Shower Accessories Material: Brass

LED Light: Need to Connect Power

LED Light Color: 64 Color Shower Hose Length: 1.5M

AC: 100-265V 50/60Hz

Music: Need Bluetooth

All dimensions and specifications are nominal and may vary. Use actual products for accuracy in critical situations.