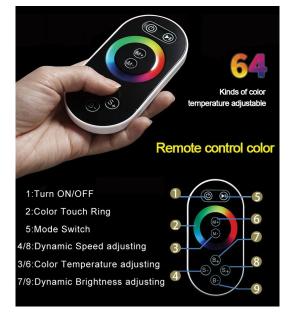

Shower Accessories Material: Brass

LED Light: Need to Connect Power

LED Light Color: 64 Color Shower Hose Length: 1.5M

AC: 100-265V 50/60Hz

Music: Need Bluetooth

All dimensions and specifications are nominal and may vary. Use actual products for accuracy in critical situations.