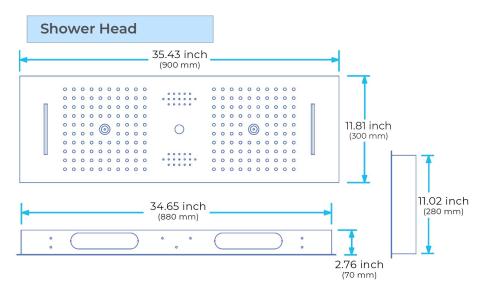

Shower Head Size: 900\*300 mm

Showerheads Install: Embedded Ceiling Mounted

Concealed Mixer Install: Wall-Mounted

LED Shower Head Functions: Rainfall, Waterfall, Mist,

Water Column

Water Pressure: 0.3 MPA

Water Flow: 16L/min~28L/min