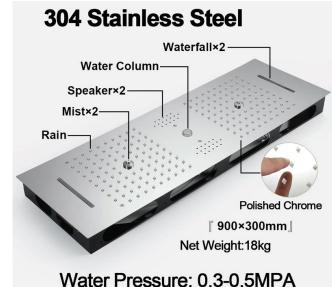

Shower Head Size: 900\*300 mm

Showerheads Install: Embedded Ceiling Mounted

Concealed Mixer Install: Wall-Mounted

LED Shower Head Functions: Rainfall, Waterfall, Mist,

Water Column

Water Pressure: 0.3 MPA

Water Flow: 16L/min~28L/min

Shower Accessories Material: Brass

LED Light: Need to Connect Power

LED Light Color: 64 Color Shower Hose Length: 1.5M

AC: 100-265V 50/60Hz

Music: Need Bluetooth

All dimensions and specifications are nominal and may vary. Use actual products for accuracy in critical situations.