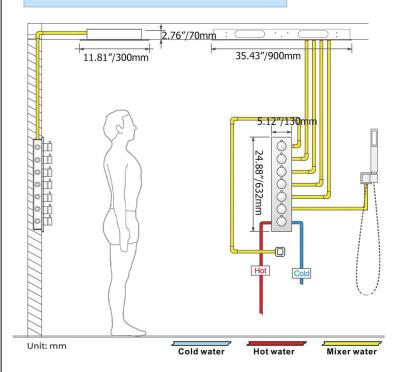

T MUSICAL RAINFALL WATERFALL MIST SHOWER SYSTEM WITH HAND SHOWER SPECIFICATIONS





Shower Panel /Hose Material: 304 Stainless Steel

Shower Head Size: 900\*300 mm

Showerheads Install: Embedded Ceiling Mounted

Concealed Mixer Install: Wall-Mounted

LED Shower Head Functions: Rainfall, Waterfall, Mist,

Water Column

Water Pressure: 0.3 MPA

Water Flow: 16L/min~28L/min

Shower Accessories Material: Brass

LED Light: Need to Connect Power

LED Light Color: 64 Color Shower Hose Length: 1.5M AC: 100-265V 50/60Hz Music: Need Bluetooth







All dimensions and specifications are nominal and may vary. Use actual products for accuracy in critical situations.



# FontanaShowers®-

## **Shower Mixer**



Product shown is only for installation display purpose

#### **Shower Mixer Connections**



#### **Hand Shower**



Flow Rate: 2.0 GPM / 7.6 LPM

## Spout