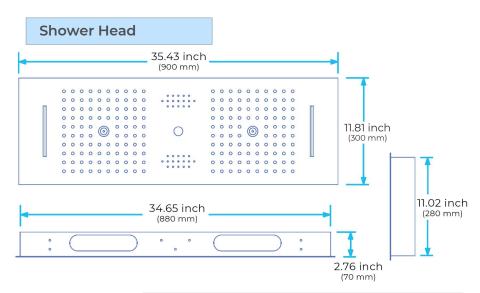

# PHONE CONTROLLED CHROME THERMOSTATIC LED RECESSED CEILING MOUNT MUSICAL RAINFALL WATERFALL MIST SHOWER SYSTEM WITH HAND SHOWER SPECIFICATIONS

Shower Panel /Hose Material: 304 Stainless Steel

Shower Head Size: 900\*300 mm