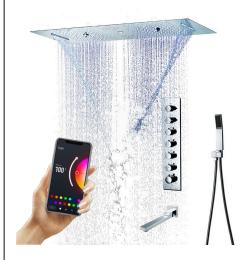

# PHONE CONTROLLED CHROME THERMOSTATIC LED RECESSED CEILING MOUNT MUSICAL RAINFALL WATERFALL MIST SHOWER SYSTEM WITH HAND SHOWER SPECIFICATIONS

Shower Panel /Hose Material: 304 Stainless Steel

Shower Head Size: 900\*300 mm

Showerheads Install: Embedded Ceiling Mounted

Concealed Mixer Install: Wall-Mounted

LED Shower Head Functions: Rainfall, Waterfall, Mist,

Water Column

Water Pressure: 0.3 MPA

Water Flow: 16L/min~28L/min

Shower Accessories Material: Brass

LED Light: Need to Connect Power

LED Light Color: 64 Color Shower Hose Length: 1.5M AC: 100-265V 50/60Hz Music: Need Bluetooth

All dimensions and specifications are nominal and may vary. Use actual products for accuracy in critical situations.