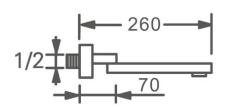

PECIFICATIONS





Shower Panel /Hose Material: 304 Stainless Steel

Shower Head Size: 900\*300 mm

Showerheads Install: Embedded Ceiling Mounted

Concealed Mixer Install: Wall-Mounted

LED Shower Head Functions: Rainfall, Waterfall, Mist,

Water Column

Water Pressure: 0.3 MPA

Water Flow: 16L/min~28L/min

Shower Accessories Material: Brass

LED Light: Need to Connect Power

LED Light Color: 64 Color Shower Hose Length: 1.5M AC: 100-265V 50/60Hz Music: Need Bluetooth







All dimensions and specifications are nominal and may vary. Use actual products for accuracy in critical situations.



# FontanaShowers®-

## **Shower Mixer**



Product shown is only for installation display purpose

#### **Shower Mixer Connections**



#### **Hand Shower**



Flow Rate: 2.0 GPM / 7.6 LPM

## Spout