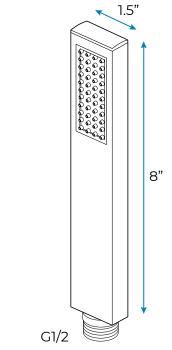

FALL MIST SHOWER SYSTEM WITH HAND SHOWER SPECIFICATIONS





Shower Panel /Hose Material: 304 Stainless Steel

Shower Head Size: 900\*300 mm

Showerheads Install: Embedded Ceiling Mounted

Concealed Mixer Install: Wall-Mounted

LED Shower Head Functions: Rainfall, Waterfall, Mist,

Water Column

Water Pressure: 0.3 MPA

Water Flow: 16L/min~28L/min

Shower Accessories Material: Brass

LED Light: Need to Connect Power

LED Light Color: 64 Color Shower Hose Length: 1.5M AC: 100-265V 50/60Hz Music: Need Bluetooth







All dimensions and specifications are nominal and may vary. Use actual products for accuracy in critical situations.



# FontanaShowers®-

## **Shower Mixer**



Product shown is only for installation display purpose

#### **Shower Mixer Connections**



#### **Hand Shower**



Flow Rate: 2.0 GPM / 7.6 LPM

## Spout