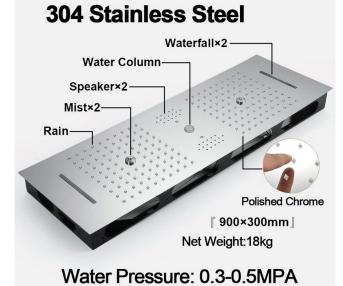

# PHONE CONTROLLED CHROME THERMOSTATIC LED RECESSED CEILING MOUNT MUSICAL RAINFALL WATERFALL MIST SHOWER SYSTEM WITH HAND SHOWER SPECIFICATIONS

Shower Panel /Hose Material: 304 Stainless Steel

Shower Head Size: 900\*300 mm

Showerheads Install: Embedded Ceiling Mounted

Concealed Mixer Install: Wall-Mounted

LED Shower Head Functions: Rainfall, Waterfall, Mist,

Water Column

Water Pressure: 0.3 MPA

Water Flow: 16L/min~28L/min

Shower Accessories Material: Brass

LED Light: Need to Connect Power

LED Light Color: 64 Color Shower Hose Length: 1.5M AC: 100-265V 50/60Hz Music: Need Bluetooth

All dimensions and specifications are nominal and may vary. Use actual products for accuracy in critical situations.