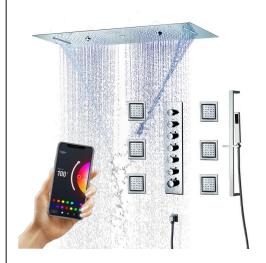

## CHROME LED THERMOSTATIC PHONE CONTROLLED RECESSED CEILING MOUNT MUSICAL RAINFALL WATERFALL MIST SHOWER SYSTEM WITH JETTED BODY SPRAYS AND HAND SHOWER SPECIFICATIONS

Shower Panel /Hose Material: 304 Stainless Steel

Shower Head Size: 900\*300 mm

Showerheads Install: Embedded Ceiling Mounted

Concealed Mixer Install: Wall-Mounted

LED Shower Head Functions: Rainfall, Waterfall, Mist,

Water Column

Water Pressure: 0.3 MPA

Water Flow: 16L/min~28L/min

Shower Accessories Material: Brass

LED Light: Need to Connect Power

LED Light Color: 64 Color Shower Hose Length: 1.5M AC: 100-265V 50/60Hz

All dimensions and specifications are nominal and may vary. Use actual products for accuracy in critical situations.