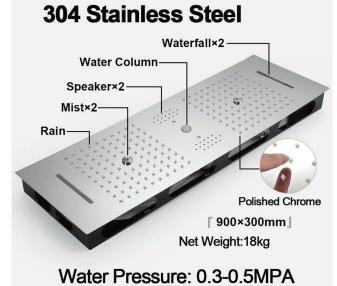

## CHROME LED THERMOSTATIC PHONE CONTROLLED RECESSED CEILING MOUNT MUSICAL RAINFALL WATERFALL MIST SHOWER SYSTEM WITH JETTED BODY SPRAYS AND HAND SHOWER SPECIFICATIONS

Shower Panel /Hose Material: 304 Stainless Steel

Shower Head Size: 900\*300 mm

Showerheads Install: Embedded Ceiling Mounted

Concealed Mixer Install: Wall-Mounted

LED Shower Head Functions: Rainfall, Waterfall, Mist,

Water Column

Water Pressure: 0.3 MPA

Water Flow: 16L/min~28L/min

Shower Accessories Material: Brass

LED Light: Need to Connect Power

LED Light Color: 64 Color Shower Hose Length: 1.5M AC: 100-265V 50/60Hz

All dimensions and specifications are nominal and may vary. Use actual products for accuracy in critical situations.