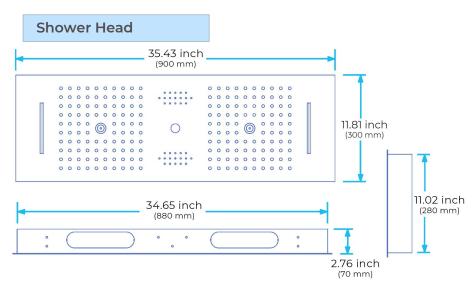

Shower Head Size: 900\*300 mm

Showerheads Install: Embedded Ceiling Mounted

Concealed Mixer Install: Wall-Mounted

LED Shower Head Functions: Rainfall, Waterfall, Mist,

Water Column

Water Pressure: 0.3 MPA

Water Flow: 16L/min~28L/min

## **Hand Shower Shower Mixer** Unit: mm Material: Brass Accepts Embedded Depth: 80mm 1/2" - 14 NPT Thermostatic Valve 2.13" 1.5" (54 mm) All functions can be used at the same time 1/2" - 14 NPSM 25" (635 mm) 25.7" Thread: G1/2 (650 mm) 8.3" Product shown is only for installation display purpose (211 mm) **Shower Mixer Connections** 2.76"/70mm : C 35.43"/900mm 11.81"/300mm 24.88"/632mm (50 mm) 60" - 82" (1524 mm - 2083 mm) 4.72"/140mm Flow Rate: 2.0 GPM / 7.6 LPM 5.12"/130mm Hot Cold water Unit: mm Hot water Mixer water **Body Jet FEATURES** Material: Brass 0 0 0 0 0 0 Base Plate Height: 5-1/8" 0 0 0 0 0 0 Base Plate Width: 5-1/8" 3.1" (79 mm) 1/2" -14NPT (13mm) 4.7" (120 mm) 0 0 0 0 0 0 Jet Surface Area: 3-1/8" Surface Depth: 1/4" 0 0 0 0 0 0 Adjustment Angle: 5° 0 0 0 0 0 0 Male NPT Connection: 1/2" Maximum Flow Rate: 2.5 GPM 0.3" (9.5L/min) max @ 80 psi **3.1"** (79 mm) (7 mm) 5.]" (130 mm) 2.7" (70 mm)