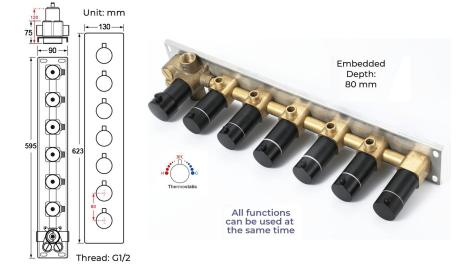

# **Shower Mixer Connections**

#### **FEATURES**

Material: Brass
Base Plate Height: 5-1/8"
Base Plate Width: 5-1/8"
Jet Surface Area: 3-1/8"
Surface Depth: 1/4"
Adjustment Angle: 5°
Male NPT Connection: 1/2"
Maximum Flow Rate: 2.5 GPM

(9.5L/min) max @ 80 psi