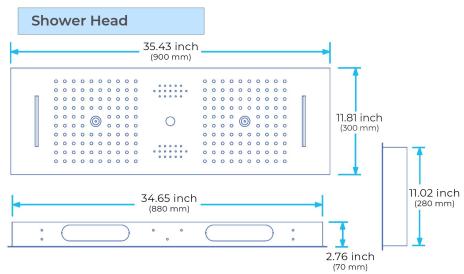

Shower Head Size: 900\*300 mm

Showerheads Install: Embedded Ceiling Mounted

Concealed Mixer Install: Wall-Mounted

LED Shower Head Functions: Rainfall, Waterfall, Mist,

Water Column

Water Pressure: 0.3 MPA

Water Flow: 16L/min~28L/min

All dimensions and specifications are nominal and may vary. Use actual products for accuracy in critical situations.