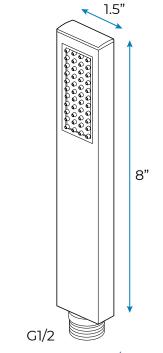

Shower Panel /Hose Material: 304 Stainless Steel

Shower Head Size: 900\*300 mm

Showerheads Install: Embedded Ceiling Mounted

Concealed Mixer Install: Wall-Mounted

LED Shower Head Functions: Rainfall, Waterfall, Mist,

Water Column

Water Pressure: 0.3 MPA

Water Flow: 16L/min~28L/min

Shower Accessories Material: Brass

LED Light: Need to Connect Power

LED Light Color: 64 Color Shower Hose Length: 1.5M

AC: 100-265V 50/60Hz

Music: Need Bluetooth



Product shown is only for installation display purpose





All dimensions and specifications are nominal and may vary. Use actual products for accuracy in critical situations.



# Fontana Showers®

### **Shower Mixer**



Product shown is only for installation display purpose

# **Shower Mixer Connections**



#### **Hand Shower**



Flow Rate: 2.0 GPM / 7.6 LPM

# **Spout**



# **Body Jet**





#### **FEATURES**

Material: Brass
Base Plate Height: 5-1/8"
Base Plate Width: 5-1/8"
Jet Surface Area: 3-1/8"
Surface Depth: 1/4"
Adjustment Angle: 5°
Male NPT Connection: 1/2"
Maximum Flow Rate: 2.5 GPM

(9.5L/min) max @ 80 psi