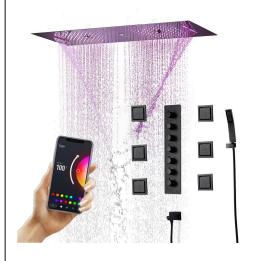

# PHONE CONTROLLED THERMOSTATIC RECESSED CEILING MOUNT MATTE BLACK MUSICAL LED RAINFALL SHOWER SYSTEM WITH JETTED BODY SPRAYS AND HAND SHOWER SPECIFICATIONS

Shower Panel /Hose Material: 304 Stainless Steel

Shower Head Size: 900\*300 mm

Showerheads Install: Embedded Ceiling Mounted

Concealed Mixer Install: Wall-Mounted

LED Shower Head Functions: Rainfall, Waterfall, Mist,

Water Column

Water Pressure: 0.3 MPA

Water Flow: 16L/min~28L/min

Shower Accessories Material: Brass

LED Light: Need to Connect Power

LED Light Color: 64 Color Shower Hose Length: 1.5M

AC: 100-265V 50/60Hz

Music: Need Bluetooth

Product shown is only for installation display purpose