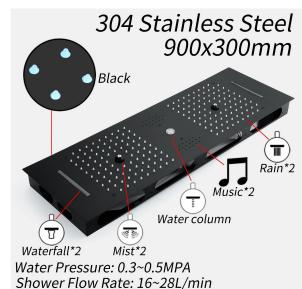

Shower Head Size: 900\*300 mm

Showerheads Install: Embedded Ceiling Mounted

Concealed Mixer Install: Wall-Mounted

LED Shower Head Functions: Rainfall, Waterfall, Mist,

Water Column

Water Pressure: 0.3 MPA

Water Flow: 16L/min~28L/min

Shower Accessories Material: Brass

LED Light: Need to Connect Power

LED Light Color: 64 Color Shower Hose Length: 1.5M

AC: 100-265V 50/60Hz

Music: Need Bluetooth

Product shown is only for installation display purpose