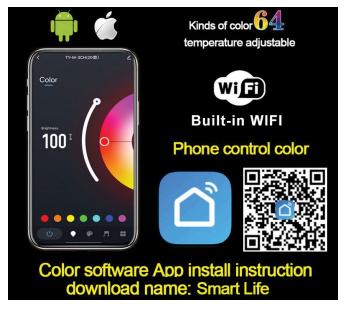

Shower Accessories Material: Brass

LED Light: Need to Connect Power

LED Light Color: 64 Color Shower Hose Length: 1.5M

AC: 100-265V 50/60Hz

Music: Need Bluetooth

Product shown is only for installation display purpose