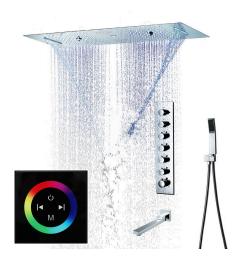

## TOUCH PANEL CONTROLLED THERMOSTATIC LED RECESSED CEILING MOUNT MUSICAL WATERFALL RAINFALL SHOWER SYSTEM WITH HAND SHOWER SPECIFICATIONS

Shower Panel /Hose Material: 304 Stainless Steel Shower Head Size: 900\*300 mm Showerheads Install: Embedded Ceiling Mounted Concealed Mixer Install: Wall-Mounted LED Shower Head Functions: Rainfall, Waterfall, Mist, Water Column Water Pressure: 0.3 MPA Water Flow: 16L/min~28L/min Shower Accessories Material: Brass LED Light: Need to Connect Power LED Light Color: 64 Color Shower Hose Length: 1.5M AC: 100-265V 50/60Hz Music: Need Bluetooth

## Touch Panel Control

Product shown is only for installation display purpose

All dimensions and specifications are nominal and may vary. Use actual products for accuracy in critical situations.

FontanaShowers®