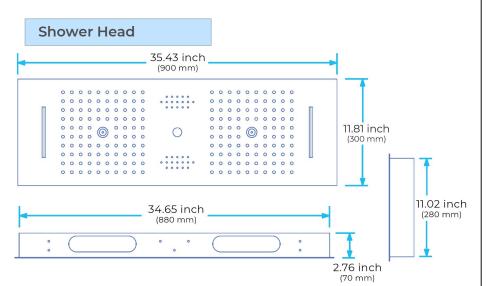

## TOUCH PANEL CONTROLLED THERMOSTATIC LED RECESSED CEILING MOUNT MUSICAL WATERFALL RAINFALL SHOWER SYSTEM WITH HAND SHOWER SPECIFICATIONS

Shower Panel /Hose Material: 304 Stainless Steel Shower Head Size: 900\*300 mm Showerheads Install: Embedded Ceiling Mounted Concealed Mixer Install: Wall-Mounted LED Shower Head Functions: Rainfall, Waterfall, Mist, Water Column Water Pressure: 0.3 MPA Water Flow: 16L/min~28L/min Shower Accessories Material: Brass LED Light: Need to Connect Power LED Light Color: 64 Color Shower Hose Length: 1.5M AC: 100-265V 50/60Hz Music: Need Bluetooth