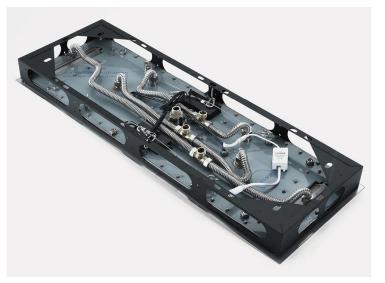

## TOUCH PANEL CONTROLLED THERMOSTATIC LED RECESSED CEILING MOUNT MUSICAL WATERFALL RAINFALL SHOWER SYSTEM WITH HAND SHOWER SPECIFICATIONS

Shower Panel /Hose Material: 304 Stainless Steel Shower Head Size: 900\*300 mm Showerheads Install: Embedded Ceiling Mounted Concealed Mixer Install: Wall-Mounted LED Shower Head Functions: Rainfall, Waterfall, Mist, Water Column Water Pressure: 0.3 MPA Water Flow: 16L/min~28L/min Shower Accessories Material: Brass LED Light: Need to Connect Power LED Light Color: 64 Color Shower Hose Length: 1.5M AC: 100-265V 50/60Hz Music: Need Bluetooth