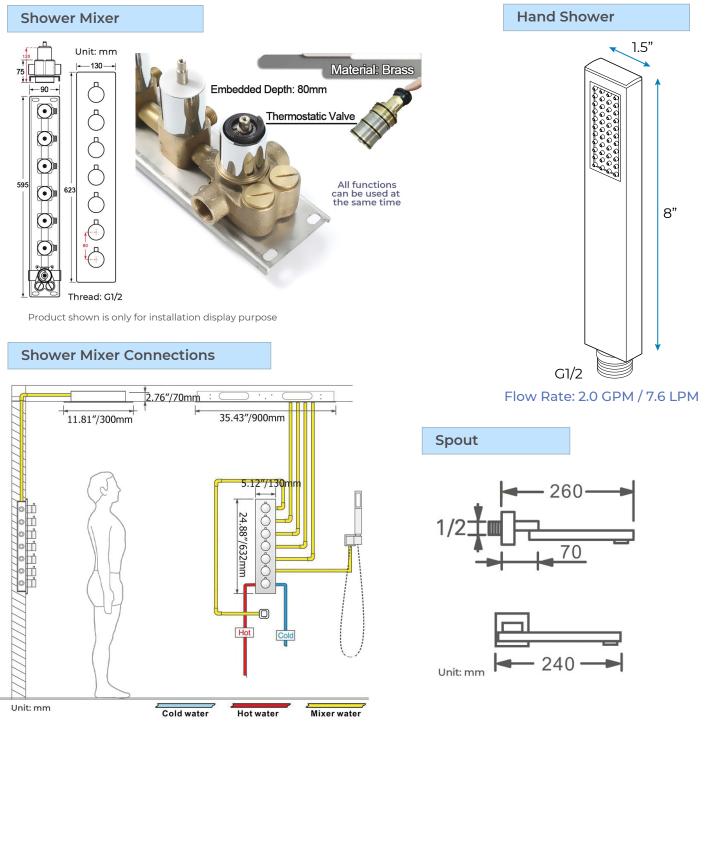

## TOUCH PANEL CONTROLLED THERMOSTATIC LED RECESSED CEILING MOUNT MUSICAL WATERFALL RAINFALL SHOWER SYSTEM WITH HAND SHOWER SPECIFICATIONS

Shower Panel /Hose Material: 304 Stainless Steel Shower Head Size: 900\*300 mm Showerheads Install: Embedded Ceiling Mounted Concealed Mixer Install: Wall-Mounted LED Shower Head Functions: Rainfall, Waterfall, Mist, Water Column Water Pressure: 0.3 MPA Water Flow: 16L/min~28L/min Shower Accessories Material: Brass LED Light: Need to Connect Power LED Light Color: 64 Color Shower Hose Length: 1.5M AC: 100-265V 50/60Hz Music: Need Bluetooth

## Touch Panel Control

Product shown is only for installation display purpose

All dimensions and specifications are nominal and may vary. Use actual products for accuracy in critical situations.

FontanaShowers®