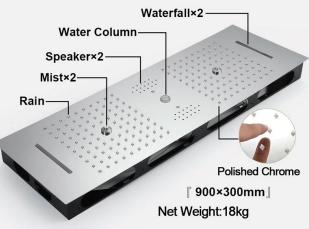

## TOUCH PANEL CONTROLLED THERMOSTATIC LED RECESSED CEILING MOUNT MUSICAL WATERFALL RAINFALL SHOWER SYSTEM WITH HAND SHOWER SPECIFICATIONS

Shower Panel /Hose Material: 304 Stainless Steel Shower Head Size: 900\*300 mm Showerheads Install: Embedded Ceiling Mounted Concealed Mixer Install: Wall-Mounted LED Shower Head Functions: Rainfall, Waterfall, Mist, Water Column Water Pressure: 0.3 MPA Water Flow: 16L/min~28L/min Shower Accessories Material: Brass LED Light: Need to Connect Power LED Light Color: 64 Color Shower Hose Length: 1.5M AC: 100-265V 50/60Hz Music: Need Bluetooth