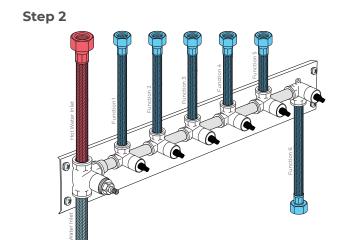

#### **Hand Shower Outlet Installation**

- Complete the outlet pipework ensuring it ends in an appropriate 15mm  $\times$  1/2" BSP female thread elbow. **Note:** This fitting is not supplied as variations in installations require the selection of a suitable solder or compression fitting.
- $\cdot$  Install the 'Wall Outlet', thread long male 1/2" BSP into the appropriate female fitting using PTFE tape to give a watertight joint.

**Note:** The thread can be cut to size if required. Make sure that all debris is removed from the connector and the section that has been cut is dressed correctly, before installation.