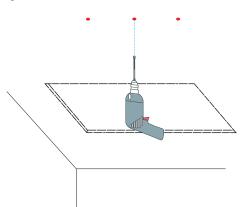

#### **Shower Head Installation Instructions**

Step 1:

Step 2:

Step 3:

Step 6:

Step 7:

Step 8: