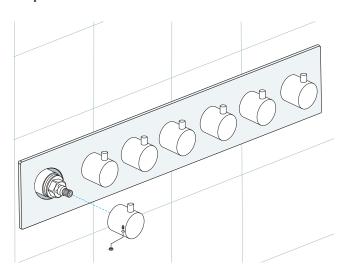

stall the 'Wall Outlet', thread long male 1/2" BSP into the appropriate female fitting using PTFE tape to give a watertight joint.

**Note:** The thread can be cut to size if required. Make sure that all debris is removed from the connector and the section that has been cut is dressed correctly, before installation.





#### **Spout Installation Instructions**

#### Step 1



Step 2



Put the decorative plate (2) through the connecting core (1) (4), then install the spout.

#### Step 3



Adjust direction of decorative plate (2) and spout (4), Fix the screw (3) with allen key (5). Finally, turn on the water and check for leaks. When testing is complete, turn off the water to finish Installation.

### Fontana Showers -

#### **Mixer Installations Instructions**





Step 3







Step 5



Step 6





#### **General Information**

All products manufactured and supplied by Fontana are safe and comply to legislative requirements. Providing they are installed correctly and receive regular maintenance in accordance with these instructions your user experience will not be affected.

#### **Care & Cleaning**

- 1. The product can be cleaned with warm water, a mild soap and a clean soft cloth.
- 2. Clean progressively and gently.
- 3. It is not required to use any abrasive cleaning pads, wire wool or cloths to clean the product.
- 4. Avoid a vigorous cleaning action, as this could contribute to denaturing and dulling
- 5. Abrasive or strong cleaning products containing ammonia, bleaches, alcohol, dyes, acids (hydrochloric, formic, phosphorus, chlorine or acetic) will be not be af