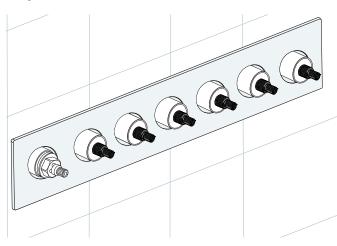

\cdot$  Install the 'Wall Outlet', thread long male 1/2" BSP into the appropriate female fitting using PTFE tape to give a watertight joint.

**Note:** The thread can be cut to size if required. Make sure that all debris is removed from the connector and the section that has been cut is dressed correctly, before installation.





#### **Spout Installation Instructions**

#### Step 1



Step 2



Put the decorative plate (2) through the connecting core (1) (4), then install the spout.

#### Step 3



Adjust direction of decorative plate (2) and spout (4), Fix the screw (3) with allen key (5). Finally, turn on the water and check for leaks. When testing is complete, turn off the water to finish Installation.

### Fontana Showers -

#### **Mixer Installations Instructions**





Step 3







Step 5



Step 6





#### **General Information**

All products manufactured and supplied by Fontana are safe and comply to legislative requirements. Providing they are installed correctly and receive regular maintenance in accordance with these instructions your user experience will not be affected.

#### **Care & Cleaning**

- 1. The product can be cleaned with warm water, a mild soap and a clean soft cloth.
- 2. Clean progressively and gently.
- 3. It is not required to use any abrasive cleaning pads, wire wool or cloths to clean the product.
- 4. Avoid a vigorous cleaning action, as this could contribute to denaturing and dulling
- 5. Abrasive or strong cleaning products containing ammonia, bleaches, alcohol, dyes, acids (hydrochloric, formic, phosphorus, chlorine or acetic) will be