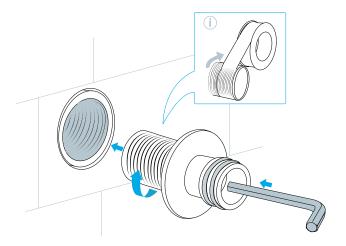

#### **Spout Installation Instructions**

#### Step 1

Step 2

Put the decorative plate (2) through the connecting core (1) (4), then install the spout.