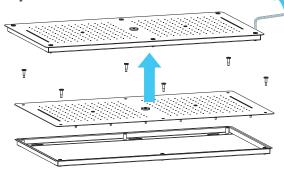

#### **Shower Head Installation Instructions**

Step 1:

Step 2:

Step 3:

Step 6:

Step 7:

Step 8: