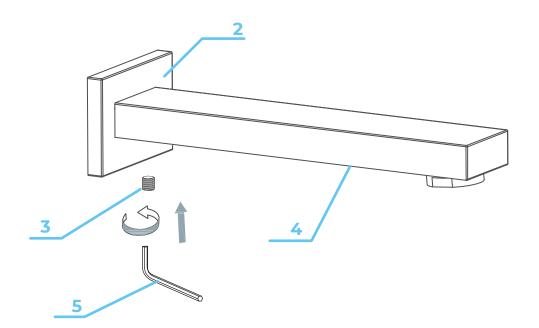

#### **Spout Installation Instructions**

#### Step 1

Step 2

Put the decorative plate (2) through the connecting core (1) (4), then install the spout.

#### Step 3

Adjust direction of decorative plate (2) and spout (4), Fix the screw (3) with allen key (5). Finally, turn on the water and check for leaks. When testing is complete, turn off the water to finish Installation.