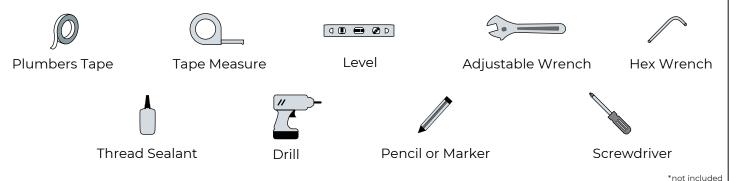

# TOUCH PANEL CONTROLLED THERMOSTATIC LED RECESSED CEILING MOUNT MUSICAL WATERFALL RAINFALL SHOWER SYSTEM WITH HAND SHOWER INSTALLATION INSTRUCTIONS



#### PRIOR TO INSTALLATION

Please read installation instructions below. All plumbing should be installed in accordance with applicable building codes and regulations.

Unpack and inspect the items for any shipping damages. If you find damages, do not install.

All products must be installed by a professional and certified plumber otherwise warranty may be voided.

### POSSIBLE TOOLS REQUIRED\*

Fontana(Showers



## Fontana Showers.

#### **Shower Head Installation Instructions**

Step 1:



Step 2:



Step 3:







Step 6:



Step 7:



Step 8:





#### **Hand Shower Installation Instructions**









#### **Hand Shower Outlet Installation**

- Complete the outlet pipework ensuring it ends in an appropriate 15mm  $\times$  1/2" BSP female thread elbow. **Note:** This fitting is not supplied as variations in installations require the selection of a suitable solder or compression fitting.
- $\cdot$  Install the 'Wall Outlet', thread long male 1/2" BSP into the appropriate female fitting using PTFE tape to give a watertight joint.

**Note:** The thread can be cut to size if required. Make sure that all debris is removed from the connector and the section that has been cut is dressed correctly,