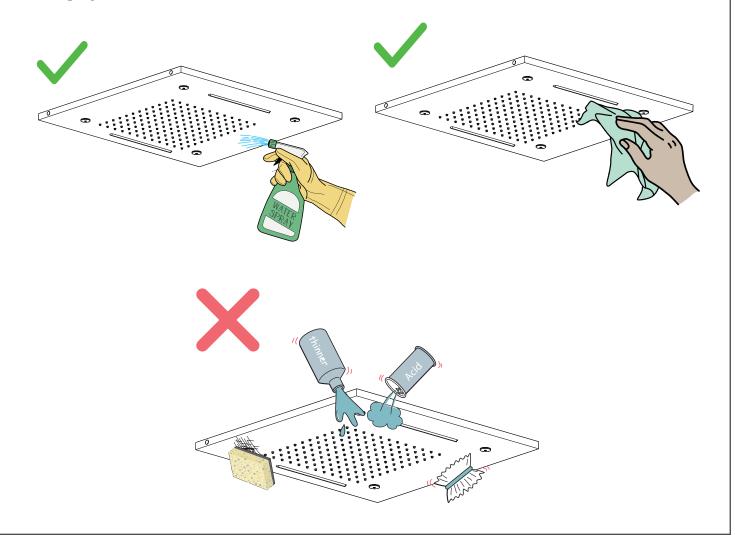

#### **Care & Cleaning**

- 1. The product can be cleaned with warm water, a mild soap and a clean soft cloth.
- 2. Clean progressively and gently.
- 3. It is not required to use any abrasive cleaning pads, wire wool or cloths to clean the product.
- 4. Avoid a vigorous cleaning action, as this could contribute to denaturing and dulling
- 5. Abrasive or strong cleaning products containing ammonia, bleaches, alcohol, dyes, acids (hydrochloric, formic, phosphorus, chlorine or acetic) will be not be affected.
- 6. If using a spray cleaner, apply the cleaning agent onto a soft cloth, never directly spray onto the product as the cleaner may enter gaps and openings and cause damage. Do not allow the cleaner to remain on the product for a period of time. After cleaning, rinse thoroughly with clean water.