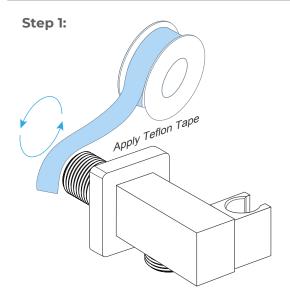

#### **Hand Shower Installation Instructions**

#### **Hand Shower Outlet Installation**

- Complete the outlet pipework ensuring it ends in an appropriate 15mm  $\times$  1/2" BSP female thread elbow. **Note:** This fitting is not supplied as variations in installations require the selection of a suitable solder or compression fitting.
- $\cdot$  Install the 'Wall Outlet', thread long male 1/2" BSP into the appropriate female fitting using PTFE tape to give a watertight joint.