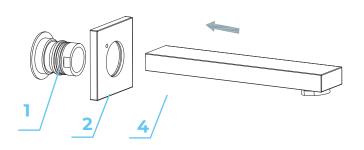

#### Step 1

Step 2

Put the decorative plate (2) through the connecting core (1) (4), then install the spout.

#### Step 3

Adjust direction of decorative plate (2) and spout (4), Fix the screw (3) with allen key (5). Finally, turn on the water and check for leaks. When testing is complete, turn off the water to finish Installation.