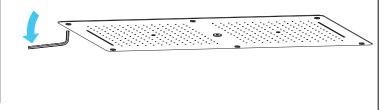

#### **Shower Head Installation Instructions**

Step 1:

Step 2:

Step 3:

Step 6:

Step 7:

Step 8: