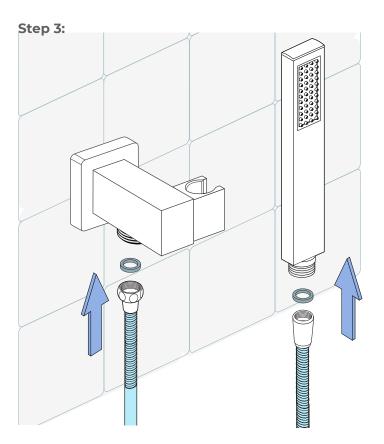

#### **Hand Shower Installation Instructions**

#### **Hand Shower Outlet Installation**

- Complete the outlet pipework ensuring it ends in an appropriate 15mm  $\times$  1/2" BSP female thread elbow. **Note:** This fitting is not supplied as variations in installations require the selection of a suitable solder or compression fitting.
- $\cdot$  Install the 'Wall Outlet', thread long male 1/2" BSP into the appropriate female fitting using PTFE tape to give a watertight joint.

**Note:** The thread can be cut to size if required. Make sure that all debris is removed from the connector and the section that has been cut is dressed correctly, before installation.