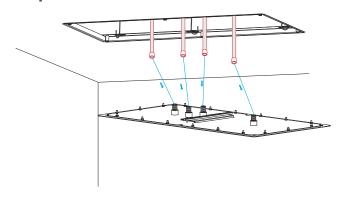

#### **Shower Head Installation Instructions**

Step 1:

Step 2:

Step 3:

Step 6:

Step 7:

Step 8: