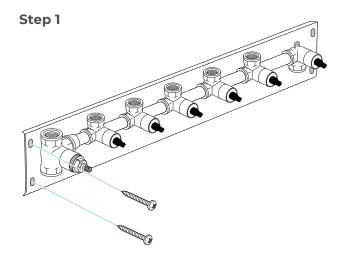

#### **Hand Shower Outlet Installation**

- Complete the outlet pipework ensuring it ends in an appropriate 15mm  $\times$  1/2" BSP female thread elbow. **Note:** This fitting is not supplied as variations in installations require the selection of a suitable solder or compression fitting.
- $\cdot$  Install the 'Wall Outlet', thread long male 1/2" BSP into the appropriate female fitting using PTFE tape to give a watertight joint.

**Note:** The thread can be cut to size if required. Make sure that all debris is removed from the connector and the section that has been cut is dressed correctly, before installation.