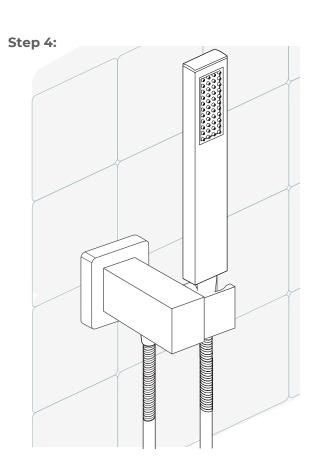

#### **Hand Shower Installation Instructions**

#### **Hand Shower Outlet Installation**

- Complete the outlet pipework ensuring it ends in an appropriate 15mm  $\times$  1/2" BSP female thread elbow. **Note:** This fitting is not supplied as variations in installations require the selection of a suitable solder or compression fitting.
- $\cdot$  Install the 'Wall Outlet', thread long male 1/2" BSP into the appropriate female fitting using PTFE tape to give a watertight joint.

**Note:** The thread can be cut to size if required. Make sure that all debris is removed from the connector and the section that has been cut is dressed correctly, before installation.