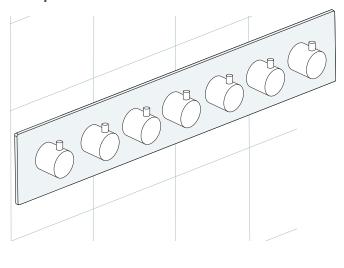

'Wall Outlet', thread long male 1/2" BSP into the appropriate female fitting using PTFE tape to give a watertight joint.

**Note:** The thread can be cut to size if required. Make sure that all debris is removed from the connector and the section that has been cut is dressed correctly, before installation.





#### **Spout Installation Instructions**

#### Step 1



Step 2



Put the decorative plate (2) through the connecting core (1) (4), then install the spout.

#### Step 3



Adjust direction of decorative plate (2) and spout (4), Fix the screw (3) with allen key (5). Finally, turn on the water and check for leaks. When testing is complete, turn off the water to finish Installation.

### Fontana Showers -

#### **Mixer Installations Instructions**





Step 3







Step 5



Step 6





#### **General Information**

All products manufactured and supplied by Fontana are safe and comply to legislative requirements. Providing they are installed correctly and receive regular maintenance in accordance with these instructions your user experience will not be affected.

#### **Care & Cleaning**

- 1. The product can be cleaned with warm water, a mild soap and a clean soft cloth.
- 2. Clean progressively and gently.
- 3. It is not required to use any abrasive cleaning pads, wire wool or cloths to clean the product.
- 4. Avoid a vigorous cleaning action, as this could contribute to denaturing and dulling
- 5. Abrasive or strong cleaning products containing ammonia, bleaches, alcohol, dyes, acids (hydrochloric, formic, phosphorus, chlorine or acetic) will be not be affected.
-