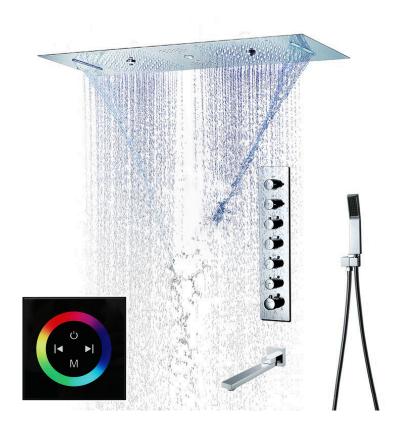

# TOUCH PANEL CONTROLLED THERMOSTATIC LED RECESSED CEILING MOUNT MUSICAL WATERFALL RAINFALL SHOWER SYSTEM WITH HAND SHOWER INSTALLATION INSTRUCTIONS