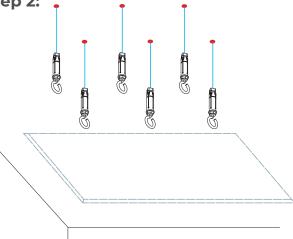

#### **Shower Head Installation Instructions**

Step 1:

Step 2:

Step 3:

Step 6:

Step 7:

Step 8: