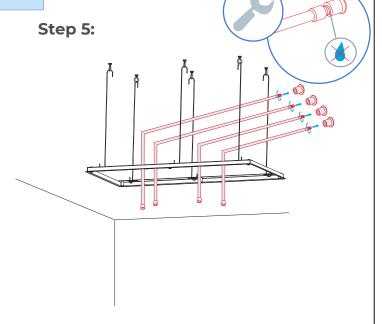

#### **Shower Head Installation Instructions**

Step 1:

Step 2:

Step 3:

Step 6:

Step 7:

Step 8: