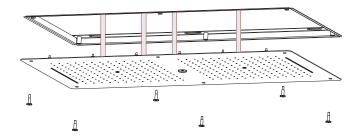

#### **Shower Head Installation Instructions**

Step 1:

Step 2:

Step 3:

Step 6:

Step 7:

Step 8: