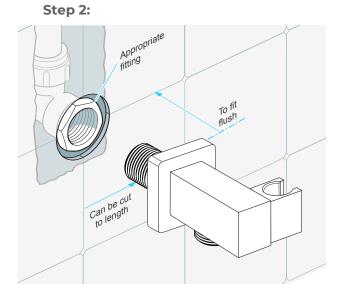

#### **Hand Shower Installation Instructions**

#### **Hand Shower Outlet Installation**

- Complete the outlet pipework ensuring it ends in an appropriate 15mm  $\times$  1/2" BSP female thread elbow. **Note:** This fitting is not supplied as variations in installations require the selection of a suitable solder or compression fitting.
- $\cdot$  Install the 'Wall Outlet', thread long male 1/2" BSP into the appropriate female fitting using PTFE tape to give a watertight joint.

**Note:** The thread can be cut to size if required. Make sure that all debris is removed from the connector and the section that has been cut is dressed correctly, before installation.