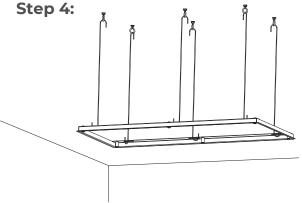

#### **Shower Head Installation Instructions**

Step 1:

Step 2:

Step 3:

Step 6:

Step 7:

Step 8: