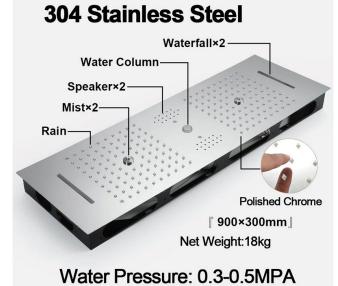

## THERMOSTATIC CHROME TOUCH PANEL CONTROLLED RECESSED CEILING MOUNT LED MUSICAL RAINFALL SHOWER SYSTEM WITH ROUND HAND SHOWER AND JETTED BODY SPRAYS SPECIFICATIONS

Shower Panel /Hose Material: 304 Stainless Steel

Shower Head Size: 900\*300 mm

Showerheads Install: Embedded Ceiling Mounted

Concealed Mixer Install: Wall-Mounted

LED Shower Head Functions: Rainfall, Waterfall, Mist,

Water Column

Water Pressure: 0.3 MPA

Water Flow: 16L/min~28L/min

Shower Accessories Material: Brass

LED Light: Need to Connect Power

LED Light Color: 64 Color Shower Hose Length: 1.5M AC: 100-265V 50/60Hz

Music: Need Bluetooth