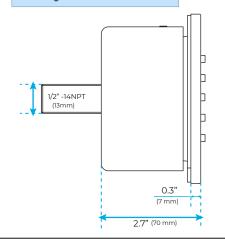

el /Hose Material: 304 Stainless Steel

Shower Head Size: 900\*300 mm

Showerheads Install: Embedded Ceiling Mounted

Concealed Mixer Install: Wall-Mounted

LED Shower Head Functions: Rainfall, Waterfall, Mist,

Water Column

Water Pressure: 0.3 MPA

Water Flow: 16L/min~28L/min

Shower Accessories Material: Brass

LED Light: Need to Connect Power

LED Light Color: 64 Color Shower Hose Length: 1.5M AC: 100-265V 50/60Hz

Music: Need Bluetooth

## **Touch Panel Control**







All dimensions and specifications are nominal and may vary. Use actual products for accuracy in critical situations.



# FontanaShowers®

## **Shower Mixer**



Product shown is only for installation display purpose



**Hand Shower** 

Flow Rate: 2.0 GPM / 7.6 LPM

## **Shower Mixer Connections**



## **Body Jet**





### **FEATURES**

Material: Brass Base Plate Height: 5-1/8" Base Plate Width: 5-1/8" Jet Surface Area: 3-1/8"

Surface Depth: 1/4" Adjustment Angle: 5° Male NPT Connection: 1/2" Maximum Flow Rate: 2.5 GPM

(9.5L/min) max @ 80 psi