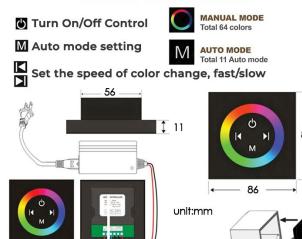

Shower Accessories Material: Brass

LED Light: Need to Connect Power

LED Light Color: 64 Color Shower Hose Length: 1.5M AC: 100-265V 50/60Hz

Music: Need Bluetooth

## **Touch Panel Control**

All dimensions and specifications are nominal and may vary. Use actual products for accuracy in critical situations.