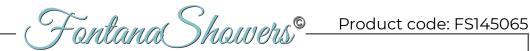

## THERMOSTATIC CHROME TOUCH PANEL CONTROLLED RECESSED CEILING MOUNT LED MUSICAL RAINFALL SHOWER SYSTEM WITH ROUND HAND SHOWER AND JETTED BODY SPRAYS SPECIFICATIONS

Shower Panel /Hose Material: 304 Stainless Steel

Shower Head Size: 900\*300 mm

Showerheads Install: Embedded Ceiling Mounted

Concealed Mixer Install: Wall-Mounted

LED Shower Head Functions: Rainfall, Waterfall, Mist,

Water Column

Water Pressure: 0.3 MPA

Water Flow: 16L/min~28L/min

Shower Accessories Material: Brass

LED Light: Need to Connect Power

LED Light Color: 64 Color Shower Hose Length: 1.5M AC: 100-265V 50/60Hz

Music: Need Bluetooth