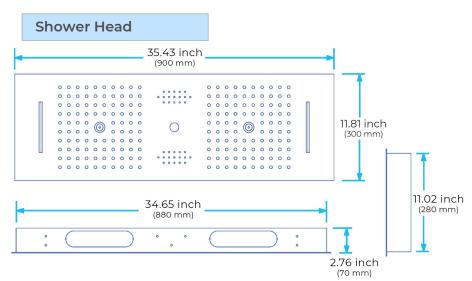

Shower Head Size: 900\*300 mm

Showerheads Install: Embedded Ceiling Mounted

Concealed Mixer Install: Wall-Mounted

LED Shower Head Functions: Rainfall, Waterfall, Mist,

Water Column

Water Pressure: 0.3 MPA

Water Flow: 16L/min~28L/min