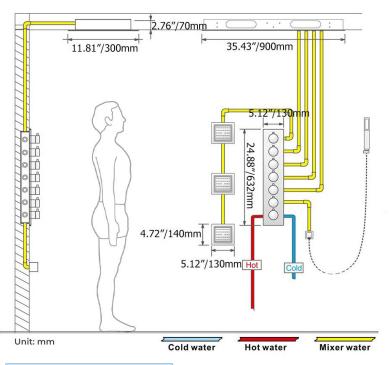

Shower Head Size: 900\*300 mm

Showerheads Install: Embedded Ceiling Mounted

Concealed Mixer Install: Wall-Mounted

LED Shower Head Functions: Rainfall, Waterfall, Mist,

Water Column

Water Pressure: 0.3 MPA

Water Flow: 16L/min~28L/min

Shower Accessories Material: Brass

LED Light: Need to Connect Power

LED Light Color: 64 Color Shower Hose Length: 1.5M AC: 100-265V 50/60Hz

Music: Need Bluetooth

## **Shower Mixer Connections**