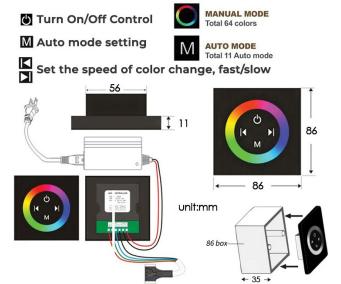

Shower Accessories Material: Brass

LED Light: Need to Connect Power

LED Light Color: 64 Color Shower Hose Length: 1.5M AC: 100-265V 50/60Hz Music: Need Bluetooth

#### **Touch Panel Control**

All dimensions and specifications are nominal and may vary. Use actual products for accuracy in critical situations.