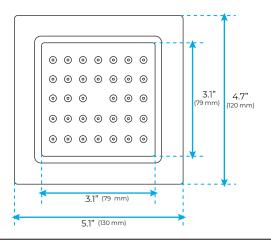

Shower Head Size: 900\*300 mm

Showerheads Install: Embedded Ceiling Mounted

Concealed Mixer Install: Wall-Mounted

LED Shower Head Functions: Rainfall, Waterfall, Mist,

Water Column

Water Pressure: 0.3 MPA

Water Flow: 16L/min~28L/min

Shower Accessories Material: Brass

LED Light: Need to Connect Power

LED Light Color: 64 Color Shower Hose Length: 1.5M AC: 100-265V 50/60Hz Music: Need Bluetooth