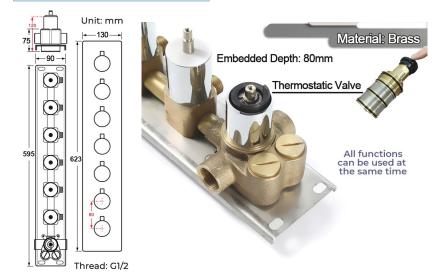

#### **Shower Mixer**

#### **Shower Mixer Connections**

Flow Rate: 2.0 GPM / 7.6 LPM