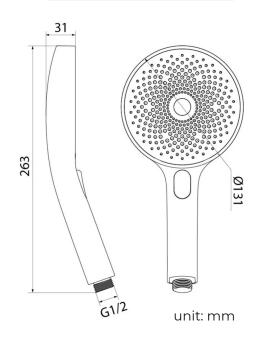

ATIC RECESSED CEILING MOUNT MUSICAL RAINFALL SHOWER SYSTEM WITH JETTED **BODY SPRAYS AND HAND SHOWER SPECIFICATIONS**





Shower Panel /Hose Material: 304 Stainless Steel

Shower Head Size: 900\*300 mm

Showerheads Install: Embedded Ceiling Mounted

Concealed Mixer Install: Wall-Mounted

LED Shower Head Functions: Rainfall, Waterfall, Mist,

Water Column

Water Pressure: 0.3 MPA

Water Flow: 16L/min~28L/min

Shower Accessories Material: Brass

LED Light: Need to Connect Power

LED Light Color: 64 Color Shower Hose Length: 1.5M AC: 100-265V 50/60Hz Music: Need Bluetooth

#### **Touch Panel Control**







All dimensions and specifications are nominal and may vary. Use actual products for accuracy in critical situations.



# FontanaShowers®

#### **Shower Mixer**



#### **Hand Shower**



Product shown is only for installation display purpose

#### **Shower Mixer Connections**



Flow Rate: 2.0 GPM / 7.6 LPM



### **Body Jet**





**FEATURES** Material: Brass Base Plate Height: 5-1/8" Base Plate Width: 5-1/8" Jet Surface Area: 3-1/8" Surface Depth: 1/4" Adjustment Angle: 5° Male NPT Connection: 1/2"

Maximum Flow Rate: 2.5 GPM (9.5L/min) max @ 80 psi