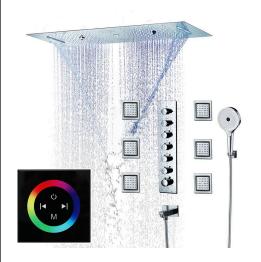

## CHROME TOUCH PANEL CONTROLLED LED THERMOSTATIC RECESSED CEILING MOUNT MUSICAL RAINFALL SHOWER SYSTEM WITH JETTED **BODY SPRAYS AND HAND SHOWER SPECIFICATIONS**

Shower Panel /Hose Material: 304 Stainless Steel

Shower Head Size: 900\*300 mm

Showerheads Install: Embedded Ceiling Mounted

Concealed Mixer Install: Wall-Mounted

LED Shower Head Functions: Rainfall, Waterfall, Mist,

Water Column

Water Pressure: 0.3 MPA

Water Flow: 16L/min~28L/min

Shower Accessories Material: Brass

LED Light: Need to Connect Power

LED Light Color: 64 Color Shower Hose Length: 1.5M AC: 100-265V 50/60Hz Music: Need Bluetooth

#### **Shower Mixer**

#### **Hand Shower**

Product shown is only for installation display purpose

### **Body Jet**

**FEATURES** Material: Brass Base Plate Height: 5-1/8" Base Plate Width: 5-1/8" Jet Surface Area: 3-1/8" Surface Depth: 1/4" Adjustment Angle: 5° Male NPT Connection: 1/2"

Maximum Flow Rate: 2.5 GPM (9.5L/min) max @ 80 psi