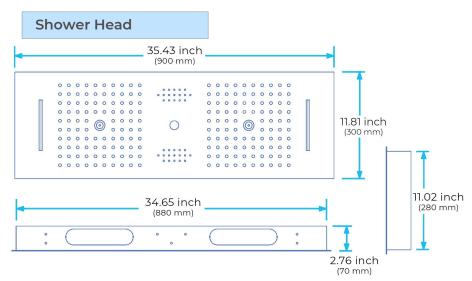

Shower Head Size: 900\*300 mm

Showerheads Install: Embedded Ceiling Mounted

Concealed Mixer Install: Wall-Mounted

LED Shower Head Functions: Rainfall, Waterfall, Mist,

Water Column

Water Pressure: 0.3 MPA

Water Flow: 16L/min~28L/min

#### **Touch Panel Control**

All dimensions and specifications are nominal and may vary. Use actual products for accuracy in critical situations.