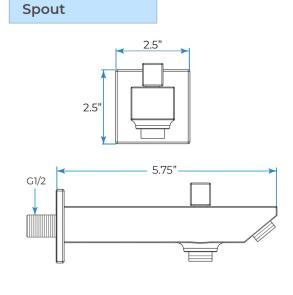

#### **Shower Mixer**

#### **Shower Mixer Connections**

Flow Rate: 2.0 GPM / 7.6 LPM