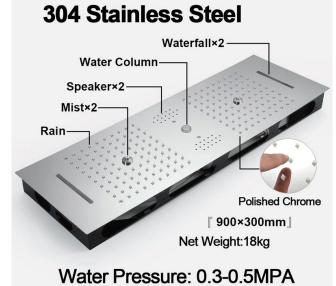

## CHROME TOUCH PANEL CONTROLLED LED THERMOSTATIC RECESSED CEILING MOUNT MUSICAL RAINFALL SHOWER SYSTEM WITH JETTED **BODY SPRAYS AND HAND SHOWER SPECIFICATIONS**

Shower Panel /Hose Material: 304 Stainless Steel

Shower Head Size: 900\*300 mm

Showerheads Install: Embedded Ceiling Mounted

Concealed Mixer Install: Wall-Mounted

LED Shower Head Functions: Rainfall, Waterfall, Mist,

Water Column

Water Pressure: 0.3 MPA

Water Flow: 16L/min~28L/min

Shower Accessories Material: Brass

LED Light: Need to Connect Power

LED Light Color: 64 Color Shower Hose Length: 1.5M AC: 100-265V 50/60Hz Music: Need Bluetooth