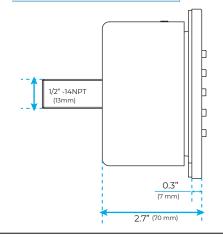

### **Body Jet**

**FEATURES** Material: Brass Base Plate Height: 5-1/8" Base Plate Width: 5-1/8" Jet Surface Area: 3-1/8" Surface Depth: 1/4" Adjustment Angle: 5° Male NPT Connection: 1/2"

Maximum Flow Rate: 2.5 GPM (9.5L/min) max @ 80 psi