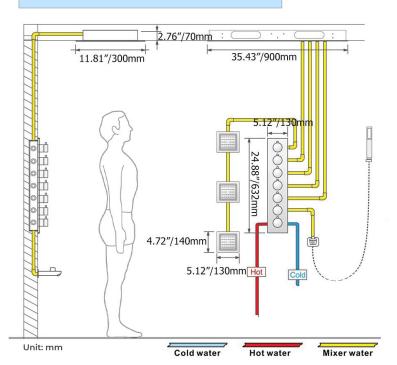

## CHROME TOUCH PANEL CONTROLLED LED THERMOSTATIC RECESSED CEILING MOUNT MUSICAL RAINFALL SHOWER SYSTEM WITH JETTED **BODY SPRAYS AND HAND SHOWER SPECIFICATIONS**

Shower Panel /Hose Material: 304 Stainless Steel

Shower Head Size: 900\*300 mm

Showerheads Install: Embedded Ceiling Mounted

Concealed Mixer Install: Wall-Mounted

LED Shower Head Functions: Rainfall, Waterfall, Mist,

Water Column

Water Pressure: 0.3 MPA

Water Flow: 16L/min~28L/min

Shower Accessories Material: Brass

LED Light: Need to Connect Power

LED Light Color: 64 Color Shower Hose Length: 1.5M AC: 100-265V 50/60Hz Music: Need Bluetooth

#### **Shower Mixer Connections**

Flow Rate: 2.0 GPM / 7.6 LPM